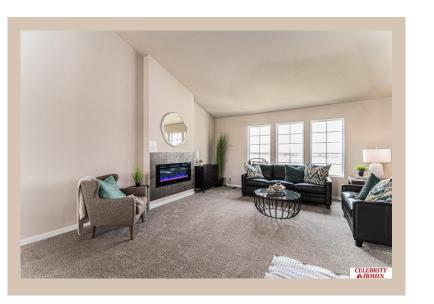

## **Details**

Price: 364900 Style: Multi-Level Floorplan: Austin

Communities: Majestic 178 Replat 1

Bedrooms: 3 Baths: 2

Sq Footage : 1870

Included: Welcome to The Austin by Celebrity Homes. A Grand Foyer welcomes you to this truly Open and Spacious Design. Once on the main floor, the Gathering Room is sure to impress with its' high ceilings and Electric Linear Fireplace. An Eat-In Island Kitchen with Dining Area is perfect for any size growing family. Need to entertain or just relax, the finished lower level is just PERFECT! And the additional daylight windows are the magic touch. A "Hidden Gem" of the Austin is its' upper level Laundry Room, close to bedrooms! Owner's Suite is appointed with a walk-in closet, 3/4 Bath with a Dual Vanity. Features of this 3 Bedroom, 2 Bath Home Include: Oversized 2 Car Garage with a Garage Door Opener, Refrigerator, Washer/Dryer Package, Quartz Countertops, Luxury Vinyl Panel Flooring (LVP) Package, Sprinkler System, Extended 2-10 Warranty Program, ½ Bath Rough-In, Professionally Installed Blinds, & that's just the start!(Pictures of Model Home) Price may reflect promotional offer