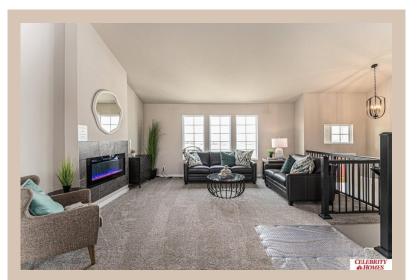

## **Details**

Price: 364900 Style: Multi-Level Floorplan: Austin

Communities: Majestic 178 Replat 1

Bedrooms: 3 Baths: 2

Sq Footage : 1870

Included: Welcome to The Austin by Celebrity Homes. A Grand Foyer welcomes you to this truly Open and Spacious Design. Once on the main floor, the Gathering Room is sure to impress with its' high ceilings and Electric Linear Fireplace. An Eat-In Island Kitchen with Dining Area is perfect for any size growing family. Need to entertain or just relax, the finished lower level is just PERFECT! And the additional daylight windows are the magic touch. A "Hidden Gem" of the Austin is its' upper level Laundry Room, close to bedrooms! Owner's Suite is appointed with a walk-in closet, 3/4 Bath with a Dual Vanity. Features of this 3 Bedroom, 2 Bath Home Include: Oversized 2 Car Garage with a Garage Door Opener, Refrigerator, Washer/Dryer Package, Quartz Countertops, Luxury Vinyl Panel Flooring (LVP) Package, Sprinkler System, Extended 2-10 Warranty Program, ½ Bath Rough-In, Professionally Installed Blinds, & that's just the start!(Pictures of Model Home) Price may reflect promotional offer