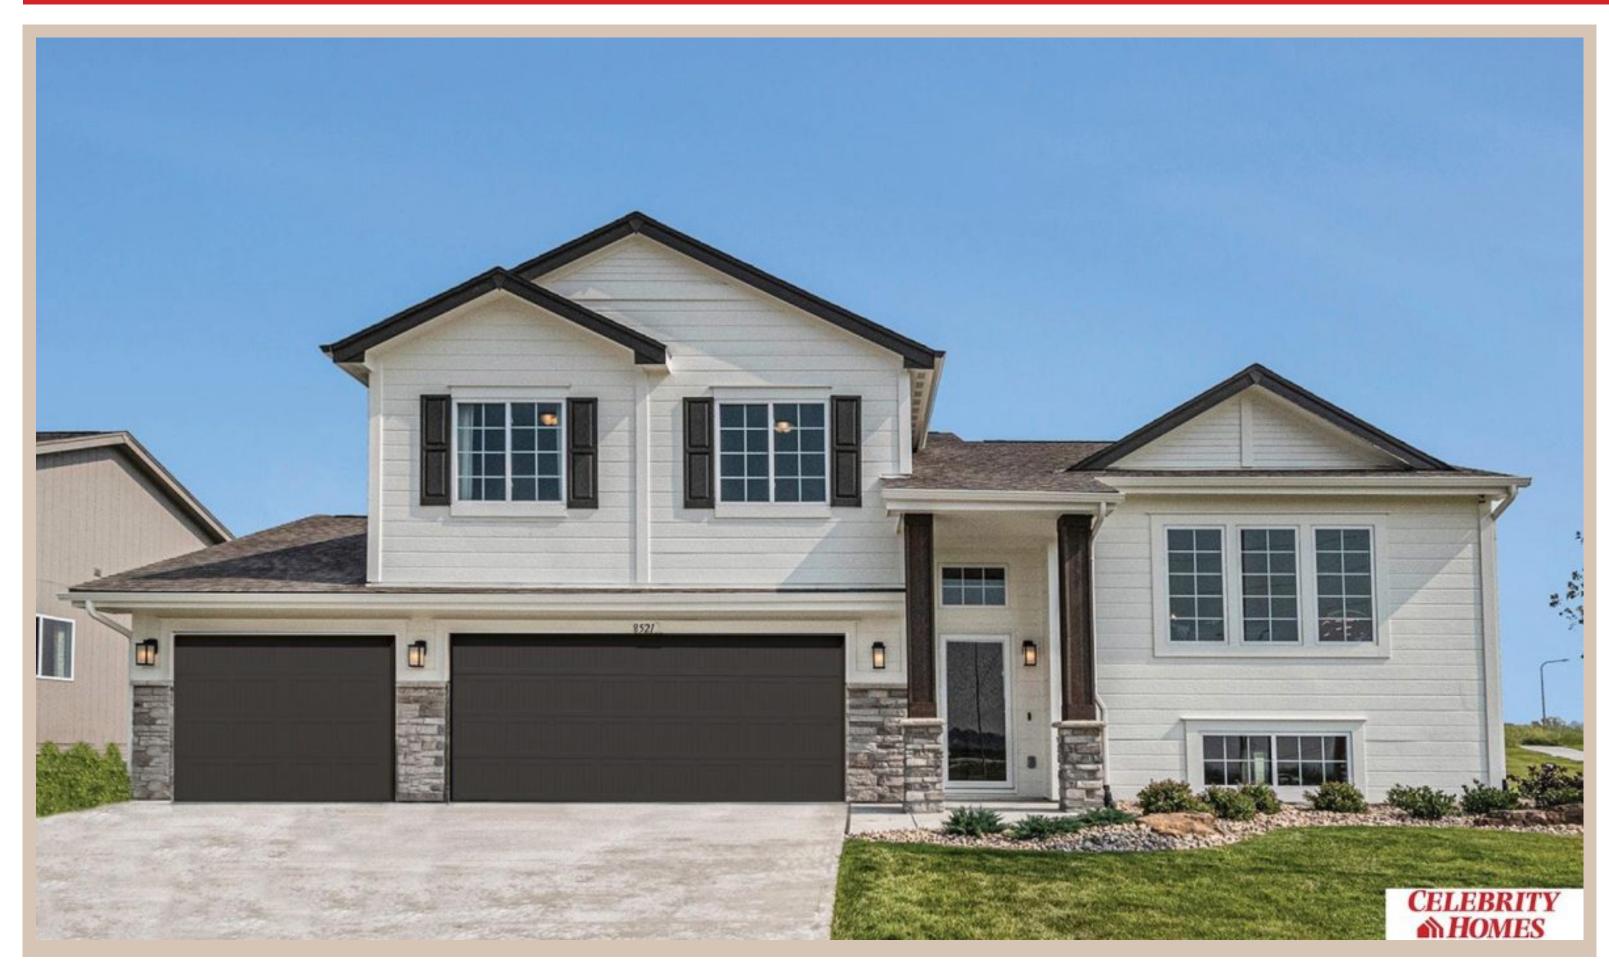

## **Details**

Price: 364900 Style: Multi-Level Floorplan: Austin

Communities: Majestic 178 Replat 1

Bedrooms: 3 Baths: 2

Sq Footage : 1870

Included: Welcome to The Austin by Celebrity Homes. A Grand Foyer welcomes you to this truly Open and Spacious Design. Once on the main floor, the Gathering Room is sure to impress with its' high ceilings and Electric Linear Fireplace. An Eat-In Island Kitchen with Dining Area is perfect for any size growing family. Need to entertain or just relax, the finished lower level is just PERFECT! And the additional daylight windows are the magic touch. A "Hidden Gem" of the Austin is its' upper level Laundry Room, close to bedrooms! Owner's Suite is appointed with a walk-in closet, 3/4 Bath with a Dual Vanity. Features of this 3 Bedroom, 2 Bath Home Include: Oversized 2 Car Garage with a Garage Door Opener, Refrigerator, Washer/Dryer Package, Quartz Countertops, Luxury Vinyl Panel Flooring (LVP) Package, Sprinkler System, Extended 2-10 Warranty Program, ½ Bath Rough-In, Professionally Installed Blinds, & that's just the start!(Pictures of Model Home) Price may reflect promotional offer