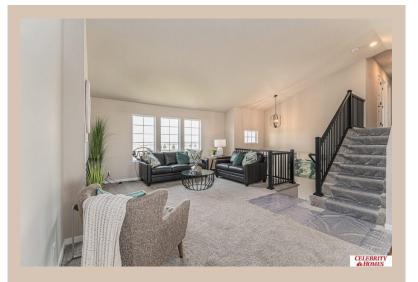

## **Details**

Price: 364900 Style: Multi-Level Floorplan: Austin

Communities: Majestic 178 Replat 1

Bedrooms: 3 Baths: 2

Sq Footage : 1870

Included: Welcome to The Austin by Celebrity Homes. A Grand Foyer welcomes you to this truly Open and Spacious Design. Once on the main floor, the Gathering Room is sure to impress with its' high ceilings and Electric Linear Fireplace. An Eat-In Island Kitchen with Dining Area is perfect for any size growing family. Need to entertain or just relax, the finished lower level is just PERFECT! And the additional daylight windows are the magic touch. A "Hidden Gem" of the Austin is its' upper level Laundry Room, close to bedrooms! Owner's Suite is appointed with a walk-in closet, 3/4 Bath with a Dual Vanity. Features of this 3 Bedroom, 2 Bath Home Include: Oversized 2 Car Garage with a Garage Door Opener, Refrigerator, Washer/Dryer Package, Quartz Countertops, Luxury Vinyl Panel Flooring (LVP) Package, Sprinkler System, Extended 2-10 Warranty Program, ½ Bath Rough-In, Professionally Installed Blinds, & that's just the start!(Pictures of Model Home) Price may reflect promotional offer