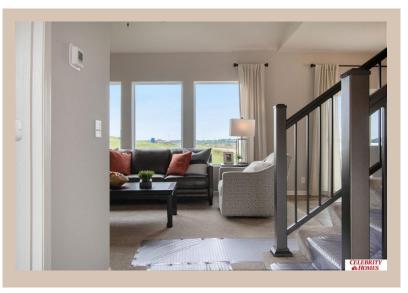

## **Details**

Price: 368400 Style: 2 Story Floorplan: Rocklin

Communities : Majestic 178

Bedrooms: 3 Baths: 3

Sq Footage: 1607

Included: Welcome to The Rocklin by Celebrity Homes. This New Home is designed to surprise! Raised ceilings on the main floor offer a spacious feel to an already smartly designed home which includes a Home Study, an Eat In Kitchen which opens to a Dining Area and Gathering Room. While in the Gathering Room enjoy your Electric Linear Fireplace. The Owner's Suite is appointed with a walk-in closet, 3/4 Privacy Bath Design with a Dual Vanity. Features of this 3 Bedroom, 3 Bath Home Include: 2 Car Garage with a Garage Door Opener, Refrigerator, Washer/Dryer Package, Quartz Countertops, Luxury Vinyl Panel Flooring (LVP) Package, Sprinkler System, Extended 2-10 Warranty Program, 3/4 Bath Rough-In, Professionally Installed Blinds, and that's just the start! (Pictures of Model Home) Price may reflect promotional discounts, if applicable