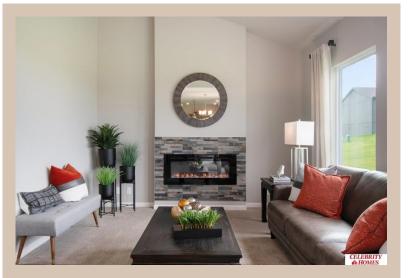

## **Details**

Price: 368400 Style: 2 Story Floorplan: Rocklin

Communities : Majestic 178

Bedrooms: 3 Baths: 3

Sq Footage: 1607

Included: Welcome to The Rocklin by Celebrity Homes. This New Home is designed to surprise! Raised ceilings on the main floor offer a spacious feel to an already smartly designed home which includes a Home Study, an Eat In Kitchen which opens to a Dining Area and Gathering Room. While in the Gathering Room enjoy your Electric Linear Fireplace. The Owner's Suite is appointed with a walk-in closet, 3/4 Privacy Bath Design with a Dual Vanity. Features of this 3 Bedroom, 3 Bath Home Include: 2 Car Garage with a Garage Door Opener, Refrigerator, Washer/Dryer Package, Quartz Countertops, Luxury Vinyl Panel Flooring (LVP) Package, Sprinkler System, Extended 2-10 Warranty Program, 3/4 Bath Rough-In, Professionally Installed Blinds, and that's just the start! (Pictures of Model Home) Price may reflect promotional discounts, if applicable