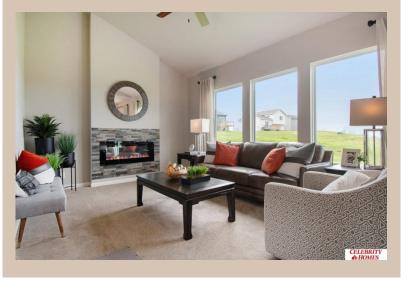

## **Details**

Price: 368400 Style: 2 Story Floorplan: Rocklin

Communities : Majestic 178

Bedrooms: 3 Baths: 3

Sq Footage: 1607

Included: Welcome to The Rocklin by Celebrity Homes. This New Home is designed to surprise! Raised ceilings on the main floor offer a spacious feel to an already smartly designed home which includes a Home Study, an Eat In Kitchen which opens to a Dining Area and Gathering Room. While in the Gathering Room enjoy your Electric Linear Fireplace. The Owner's Suite is appointed with a walk-in closet, 3/4 Privacy Bath Design with a Dual Vanity. Features of this 3 Bedroom, 3 Bath Home Include: 2 Car Garage with a Garage Door Opener, Refrigerator, Washer/Dryer Package, Quartz Countertops, Luxury Vinyl Panel Flooring (LVP) Package, Sprinkler System, Extended 2-10 Warranty Program, 3/4 Bath Rough-In, Professionally Installed Blinds, and that's just the start! (Pictures of Model Home) Price may reflect promotional discounts, if applicable