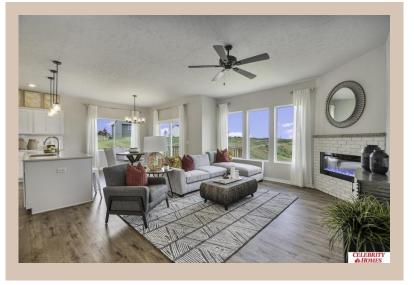

surprisingly roomy main floor Gathering Room leading into an Eat-In Island Kitchen and Dining Area. Plenty of room in the lower level for a Rec Room, another Bedroom, and even another ¾ Bath! Owner's Suite is appointed with a walk-in closet, ¾ Privacy Bath Design with a Dual Vanity. Features of this 3 Bedroom, 2 Bath Home Include: 2 Car Garage with a Garage Door Opener, Refrigerator, Washer/Dryer Package, Quartz Countertops, Luxury Vinyl Panel Flooring (LVP) Package, Sprinkler System, Extended 2-10 Warranty Program, 3/4 Bath Rough-In, Professionally Installed Blinds, and that's just the start! (Pictures of Model Home) Price may reflect promotional discounts, if applicable