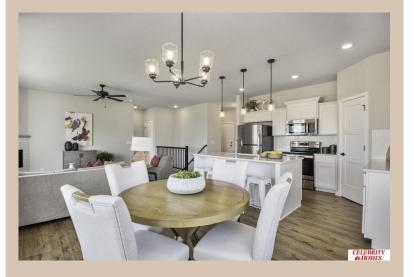

## **Details**

Price: 392900 Style: 1.0 Story/

Style: 1.0 Story/Ranch Floorplan: Concord

Communities : Majestic 178 Replat 1

Bedrooms: 3 Baths: 2

Sq Footage : 1533

Included: Welcome to The Concord by Celebrity Homes. Split bedroom Ranch Design that offers 3 bedrooms on the main floor (2 on one side, 1 on the other)...privacy for the Owner's Suite. The Concord Design offers a

surprisingly roomy main floor Gathering Room leading into an Eat-In Island Kitchen and Dining Area. Plenty of room in the lower level for a Rec Room, another Bedroom, and even another ¾ Bath! Owner's Suite is appointed with a walk-in closet, ¾ Privacy Bath Design with a Dual Vanity. Features of this 3 Bedroom, 2 Bath Home Include: 2 Car Garage with a Garage Door Opener, Refrigerator, Washer/Dryer Package, Quartz Countertops, Luxury Vinyl Panel Flooring (LVP) Package, Sprinkler System, Extended 2-10 Warranty Program, 3/4 Bath Rough-In, Professionally Installed Blinds, and that's just the start! (Pictures of Model Home) Price may reflect promotional discounts, if applicable