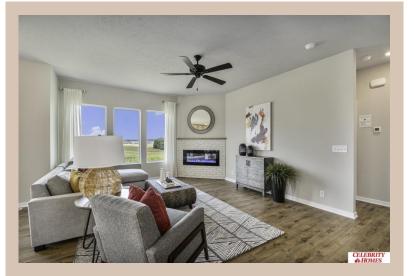

surprisingly roomy main floor Gathering Room leading into an Eat-In Island Kitchen and Dining Area. Plenty of room in the lower level for a Rec Room, another Bedroom, and even another ¾ Bath! Owner's Suite is appointed with a walk-in closet, ¾ Privacy Bath Design with a Dual Vanity. Features of this 3 Bedroom, 2 Bath Home Include: 2 Car Garage with a Garage Door Opener, Refrigerator, Washer/Dryer Package, Quartz Countertops, Luxury Vinyl Panel Flooring (LVP) Package, Sprinkler System, Extended 2-10 Warranty Program, 3/4 Bath Rough-In, Professionally Installed Blinds, and that's just the start! (Pictures of Model Home) Price may reflect promotional discounts, if applicable