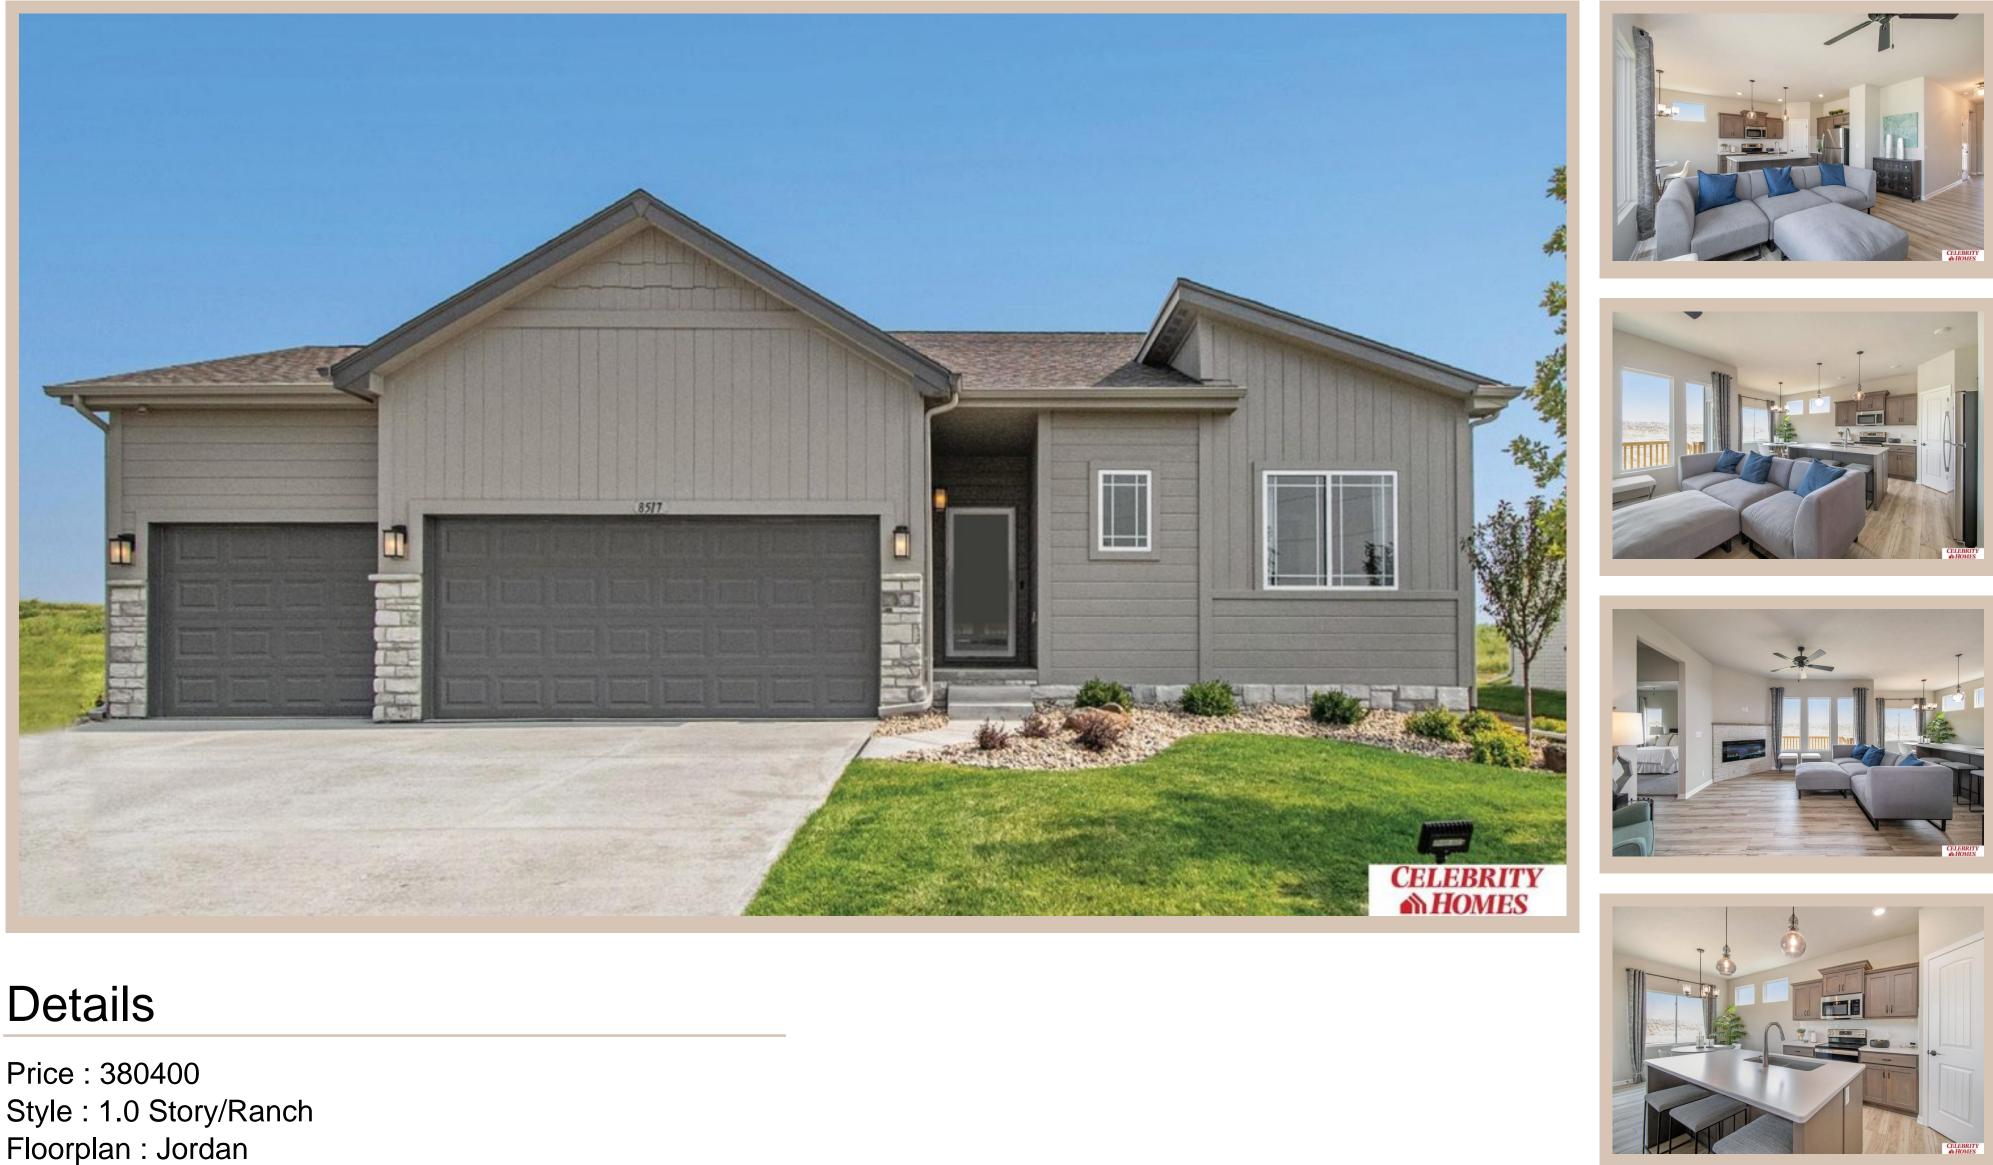

## 8207 N 175 Avenue, Bennington, Ne 68007

Price : 380400 Style : 1.0 Story/Ranch Floorplan : Jordan Communities : Majestic 178 Replat 1 Bedrooms: 3 Baths: 2 Sq Footage : 1920 Included : Welcome to The Jordan by Celebrity Homes. This Ranch Design offers 3 bedrooms on the main floor (2 on one side, 1 on the other)...with privacy for the Owner's Suite! The JORDAN Design has a spacious main floor Gathering Room leading into an Eat-In Island Kitchen and Dining Area. And with Raised Ceilings towering over 9', the main floor seems even more spacious. Need even more space, YOU GOT IT with a Finished Rec Room in the Basement. Owner's Suite is appointed with a walk-in closet, <sup>3</sup>/<sub>4</sub> Privacy Bath Design with a Dual Vanity. Features of this 3 Bedroom, 2 Bath Home Include: 2 Car Garage with a Garage Door Opener, Refrigerator, Washer/Dryer Package, Quartz Countertops, Luxury Vinyl Panel Flooring (LVP) Package, Sprinkler System, Extended 2-10 Warranty Program, 3/4 Bath Rough-In, Professionally Installed Blinds, and that's just the start! (Pictures of Model Home) Price may reflect promotional discounts, if applicable **Estimate Completion : 150 Days School District : Bennington** Directions : From 168th & Ida, Head West to 186th St. Turn North to State St. Head East to 178th. Turn into Community. Visit Model Homes for Community Map and access to homes