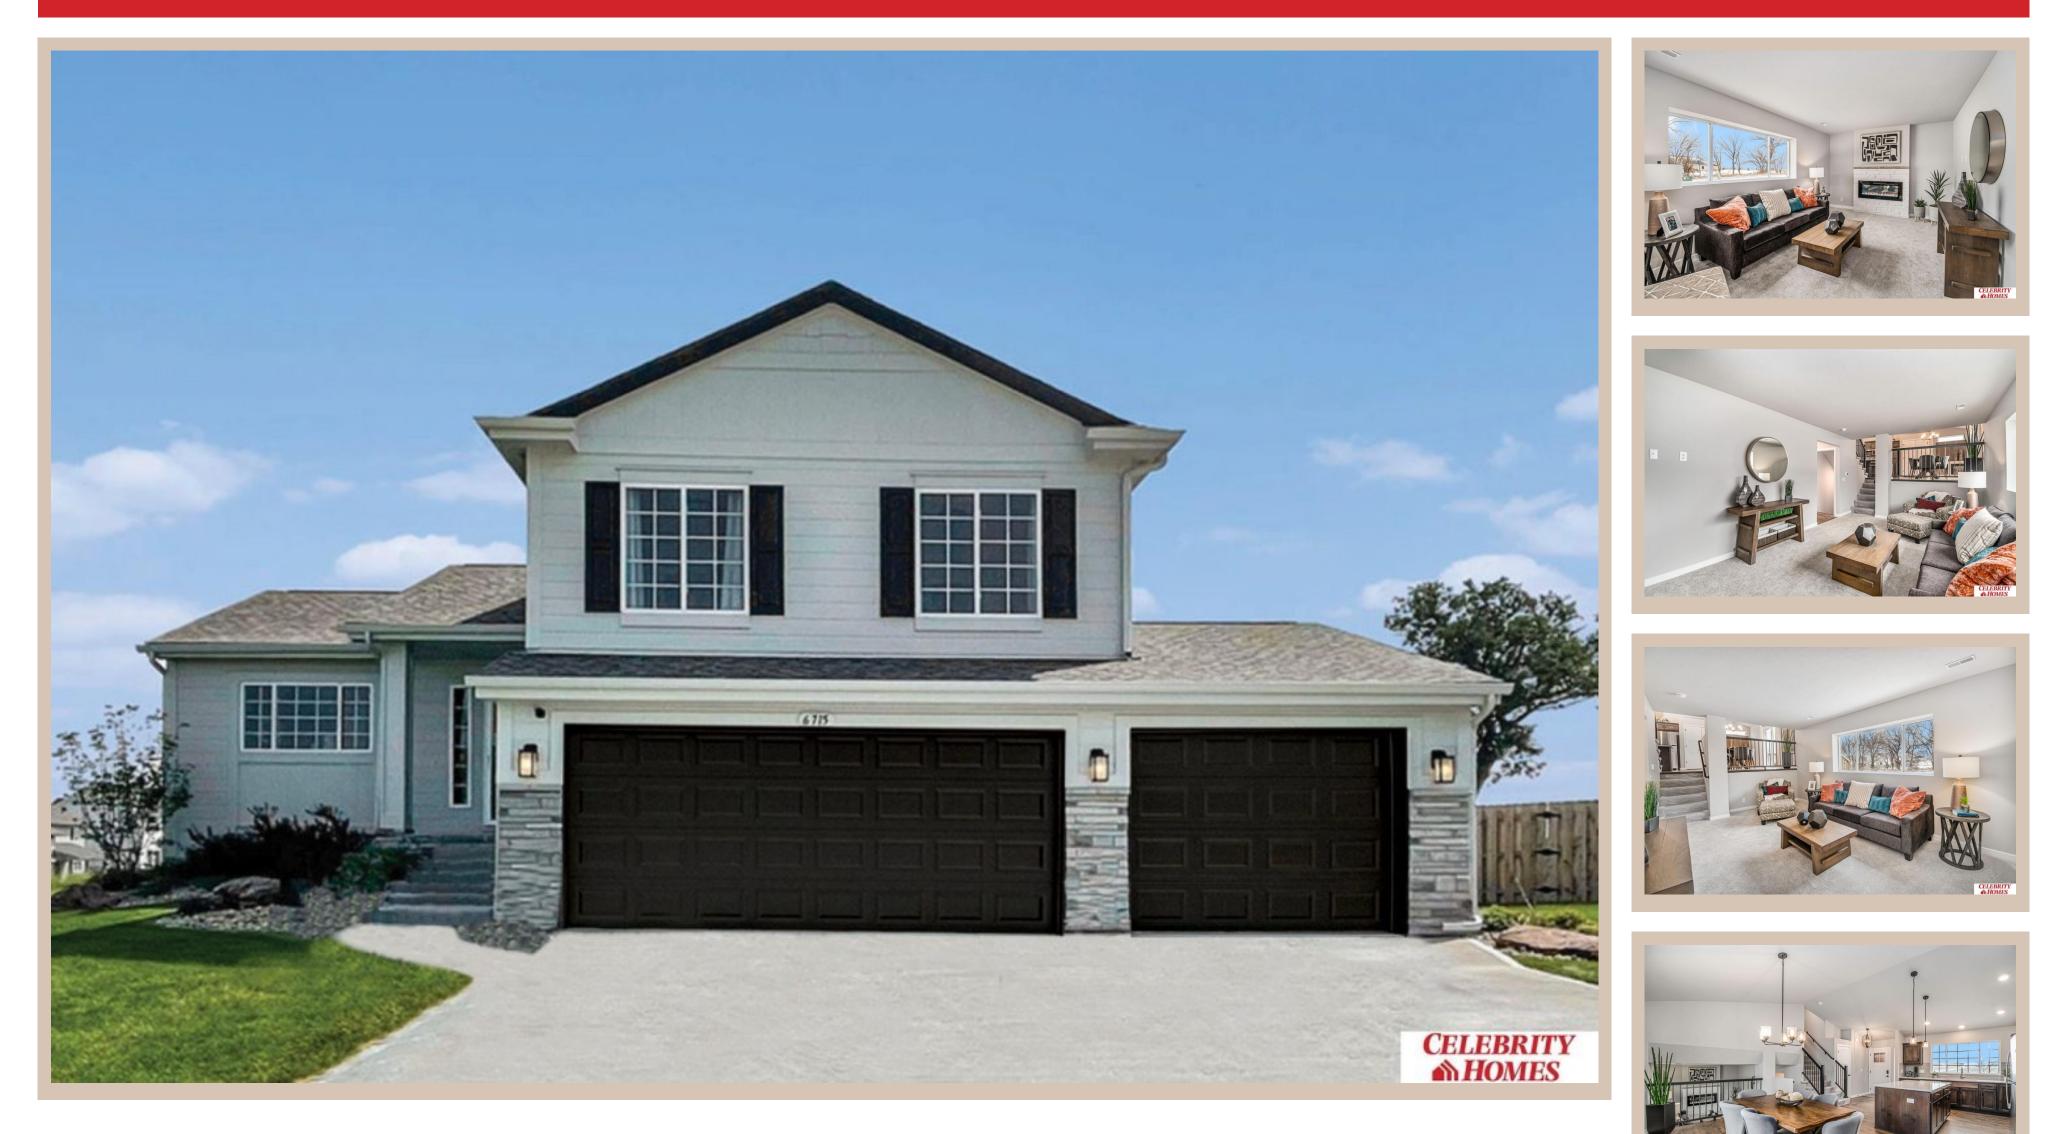

## Details

Price : 380400 Style : Multi-Level Floorplan : Weston Communities : Remington West Bedrooms: 3 Baths: 3 Sq Footage : 1986 Included : Welcome to The Weston by Celebrity Homes. Think SPACIOUS when you think The Weston. You don't need to look at the square footage to tell you that this New Home has plenty of space. Starting with the Large Eat In Island Kitchen and Dining Area. A few steps away is the Gathering Room which is sure to impress with an Electric Linear Fireplace. Need to entertain or just relax, the finished lower level is just PERFECT! A "Hidden Gem" of the Weston is its' upper level Laundry Room.. near all the bedrooms! Large Owner's Suite is appointed with a walk-in closet, <sup>3</sup>/<sub>4</sub> Bath with a Dual Vanity. Features of this 3 Bedroom, 3 Bath Home Include: 2 Car Garage with a

Garage Door Opener, Refrigerator, Washer/Dryer Package, Quartz Countertops, Luxury Vinyl Panel Flooring (LVP) Package, Sprinkler System, Extended 2-10 Warranty Program, <sup>1</sup>/<sub>2</sub> Bath Rough-In, Professionally Installed Blinds, and that's just the start! (Pictures of