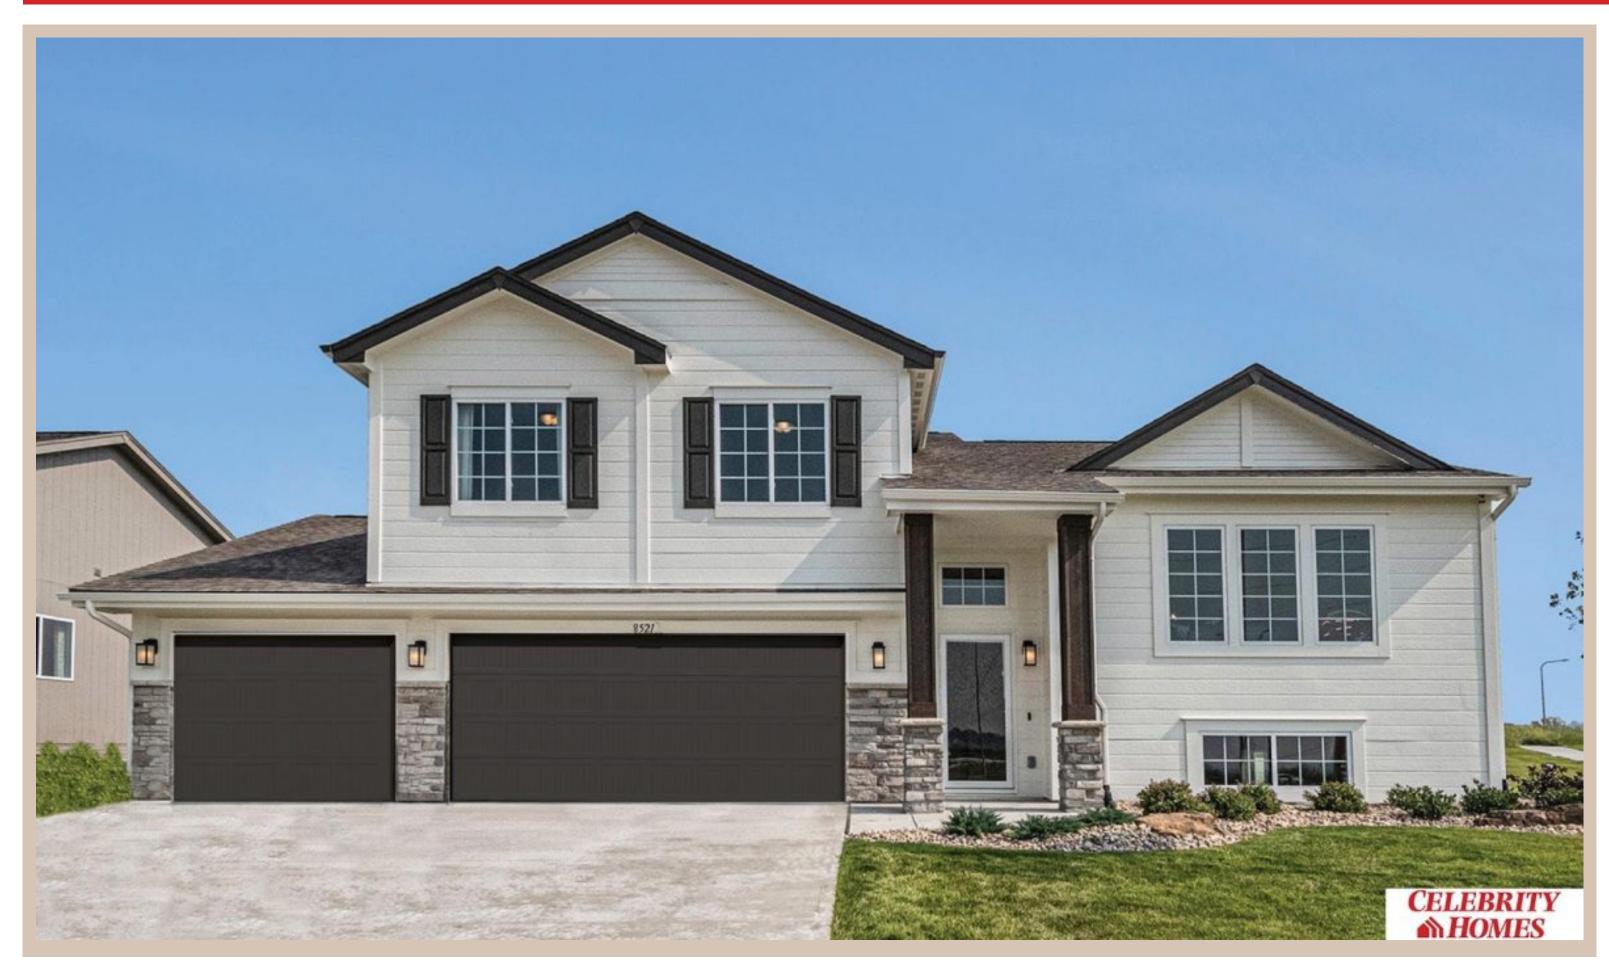

## **Details**

Price: 368900 Style: Multi-Level Floorplan: Austin

Communities : Deer Crest

Bedrooms: 3 Baths: 2

Sq Footage : 1870

Included: Welcome to The Austin by Celebrity Homes. A Grand Foyer welcomes you to this truly Open and Spacious Design. Once on the main floor, the Gathering Room is sure to impress with its' high ceilings and Electric Linear Fireplace. An Eat-In Island Kitchen with Dining Area is perfect for a growing family. Need to entertain or just relax? The finished lower level is just PERFECT! And the additional daylight windows are the perfect touch. A "Hidden Gem" of the Austin is its' upper level Laundry Room.. near all the bedrooms! Owner's Suite is appointed with a walk-in closet, 3/4 Bath with a Dual Vanity. Features of this 3 Bedroom, 2 Bath Home Include: Oversized 2 Car Garage with a Garage Door Opener, Refrigerator, Washer/Dryer Package, Quartz Countertops, Luxury Vinyl Panel Flooring (LVP) Package, Sprinkler System, Extended 2-10 Warranty Program, ½ Bath Rough-In, Professionally Installed Blinds, and that's just the start! (Pictures of Model Home) Price may reflect promotional discounts,