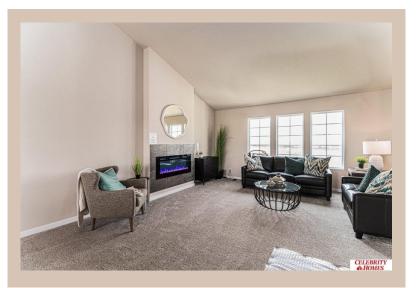

## **Details**

Price: 368900 Style: Multi-Level Floorplan: Austin

Communities : Deer Crest

Bedrooms: 3 Baths: 2

Sq Footage : 1870

Included: Welcome to The Austin by Celebrity Homes. A Grand Foyer welcomes you to this truly Open and Spacious Design. Once on the main floor, the Gathering Room is sure to impress with its' high ceilings and Electric Linear Fireplace. An Eat-In Island Kitchen with Dining Area is perfect for a growing family. Need to entertain or just relax? The finished lower level is just PERFECT! And the additional daylight windows are the perfect touch. A "Hidden Gem" of the Austin is its' upper level Laundry Room.. near all the bedrooms! Owner's Suite is appointed with a walk-in closet, 3/4 Bath with a Dual Vanity. Features of this 3 Bedroom, 2 Bath Home Include: Oversized 2 Car Garage with a Garage Door Opener, Refrigerator, Washer/Dryer Package, Quartz Countertops, Luxury Vinyl Panel Flooring (LVP) Package, Sprinkler System, Extended 2-10 Warranty Program, ½ Bath Rough-In, Professionally Installed Blinds, and that's just the start! (Pictures of Model Home) Price may reflect promotional discounts,