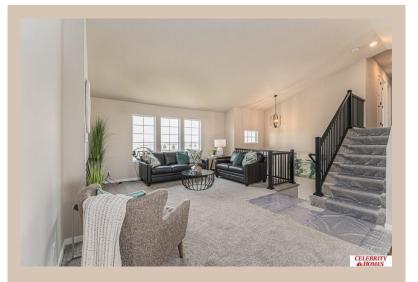

## **Details**

Price: 368900 Style: Multi-Level Floorplan: Austin

Communities : Deer Crest

Bedrooms: 3 Baths: 2

Sq Footage : 1870

Included: Welcome to The Austin by Celebrity Homes. A Grand Foyer welcomes you to this truly Open and Spacious Design. Once on the main floor, the Gathering Room is sure to impress with its' high ceilings and Electric Linear Fireplace. An Eat-In Island Kitchen with Dining Area is perfect for a growing family. Need to entertain or just relax? The finished lower level is just PERFECT! And the additional daylight windows are the perfect touch. A "Hidden Gem" of the Austin is its' upper level Laundry Room.. near all the bedrooms! Owner's Suite is appointed with a walk-in closet, 3/4 Bath with a Dual Vanity. Features of this 3 Bedroom, 2 Bath Home Include: Oversized 2 Car Garage with a Garage Door Opener, Refrigerator, Washer/Dryer Package, Quartz Countertops, Luxury Vinyl Panel Flooring (LVP) Package, Sprinkler System, Extended 2-10 Warranty Program, ½ Bath Rough-In, Professionally Installed Blinds, and that's just the start! (Pictures of Model Home) Price may reflect promotional discounts,