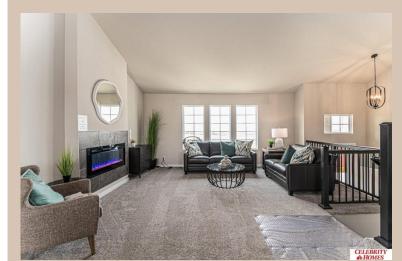

## **Details**

Price: 368900 Style: Multi-Level Floorplan: Austin

Communities : Deer Crest

Bedrooms: 3 Baths: 2

Sq Footage : 1870

Included: Welcome to The Austin by Celebrity Homes. A Grand Foyer welcomes you to this truly Open and Spacious Design. Once on the main floor, the Gathering Room is sure to impress with its' high ceilings and Electric Linear Fireplace. An Eat-In Island Kitchen with Dining Area is perfect for a growing family. Need to entertain or just relax? The finished lower level is just PERFECT! And the additional daylight windows are the perfect touch. A "Hidden Gem" of the Austin is its' upper level Laundry Room.. near all the bedrooms! Owner's Suite is appointed with a walk-in closet, 3/4 Bath with a Dual Vanity. Features of this 3 Bedroom, 2 Bath Home Include: Oversized 2 Car Garage with a Garage Door Opener, Refrigerator, Washer/Dryer Package, Quartz Countertops, Luxury Vinyl Panel Flooring (LVP) Package, Sprinkler System, Extended 2-10 Warranty Program, ½ Bath Rough-In, Professionally Installed Blinds, and that's just the start! (Pictures of Model Home) Price may reflect promotional discounts,