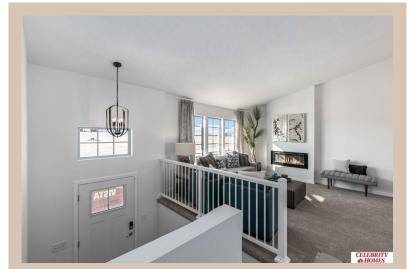

## **Details**

Price: 339900 Style: Multi-Level Floorplan: Vista

Communities: Lakeview 168

Bedrooms: 3 Baths: 2

Sq Footage: 1621

Included: Welcome to The Vista by Celebrity Homes. This Open Design begins with a large Gathering Room shared with a spacious Eat-In Island Kitchen. The Gathering Room is perfect for entertaining or just relaxing with its' Electric Linear Fireplace. Need a little more space? The finished lower level is just perfect! Owner's Suite is appointed with 2 walk-in closets, ¾ Bath with a Dual Vanity. Features of this 3 Bedroom, 2 Bath Home Include: Oversized 2 Car Garage with a Garage Door Opener, Refrigerator, Washer/Dryer Package, Quartz Countertops, Luxury Vinyl Panel Flooring (LVP) Package, Sprinkler System, Extended 2-10 Warranty Program, Professionally Installed Blinds, and that's just the start! (Pictures of Model Home) Price may reflect promotional discounts, if applicable