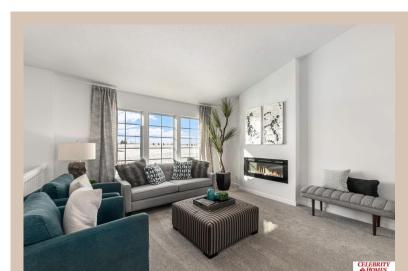

## **Details**

Price: 339900 Style: Multi-Level Floorplan: Vista

Communities: Lakeview 168

Bedrooms: 3 Baths: 2

Sq Footage: 1621

Included: Welcome to The Vista by Celebrity Homes. This Open Design begins with a large Gathering Room shared with a spacious Eat-In Island Kitchen. The Gathering Room is perfect for entertaining or just relaxing with its' Electric Linear Fireplace. Need a little more space? The finished lower level is just perfect! Owner's Suite is appointed with 2 walk-in closets, ¾ Bath with a Dual Vanity. Features of this 3 Bedroom, 2 Bath Home Include: Oversized 2 Car Garage with a Garage Door Opener, Refrigerator, Washer/Dryer Package, Quartz Countertops, Luxury Vinyl Panel Flooring (LVP) Package, Sprinkler System, Extended 2-10 Warranty Program, Professionally Installed Blinds, and that's just the start! (Pictures of Model Home) Price may reflect promotional discounts, if applicable