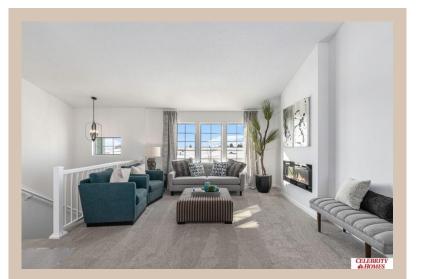

## **Details**

Price: 339900 Style: Multi-Level Floorplan: Vista

Communities: Lakeview 168

Bedrooms: 3 Baths: 2

Sq Footage: 1621

Included: Welcome to The Vista by Celebrity Homes. This Open Design begins with a large Gathering Room shared with a spacious Eat-In Island Kitchen. The Gathering Room is perfect for entertaining or just relaxing with its' Electric Linear Fireplace. Need a little more space? The finished lower level is just perfect! Owner's Suite is appointed with 2 walk-in closets, ¾ Bath with a Dual Vanity. Features of this 3 Bedroom, 2 Bath Home Include: Oversized 2 Car Garage with a Garage Door Opener, Refrigerator, Washer/Dryer Package, Quartz Countertops, Luxury Vinyl Panel Flooring (LVP) Package, Sprinkler System, Extended 2-10 Warranty Program, Professionally Installed Blinds, and that's just the start! (Pictures of Model Home) Price may reflect promotional discounts, if applicable