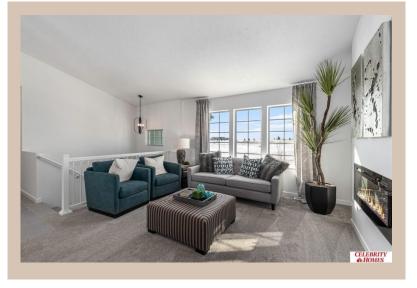

## **Details**

Price: 339900 Style: Multi-Level Floorplan: Vista

Communities: Lakeview 168

Bedrooms: 3 Baths: 2

Sq Footage: 1621

Included: Welcome to The Vista by Celebrity Homes. This Open Design begins with a large Gathering Room shared with a spacious Eat-In Island Kitchen. The Gathering Room is perfect for entertaining or just relaxing with its' Electric Linear Fireplace. Need a little more space? The finished lower level is just perfect! Owner's Suite is appointed with 2 walk-in closets, ¾ Bath with a Dual Vanity. Features of this 3 Bedroom, 2 Bath Home Include: Oversized 2 Car Garage with a Garage Door Opener, Refrigerator, Washer/Dryer Package, Quartz Countertops, Luxury Vinyl Panel Flooring (LVP) Package, Sprinkler System, Extended 2-10 Warranty Program, Professionally Installed Blinds, and that's just the start! (Pictures of Model Home) Price may reflect promotional discounts, if applicable