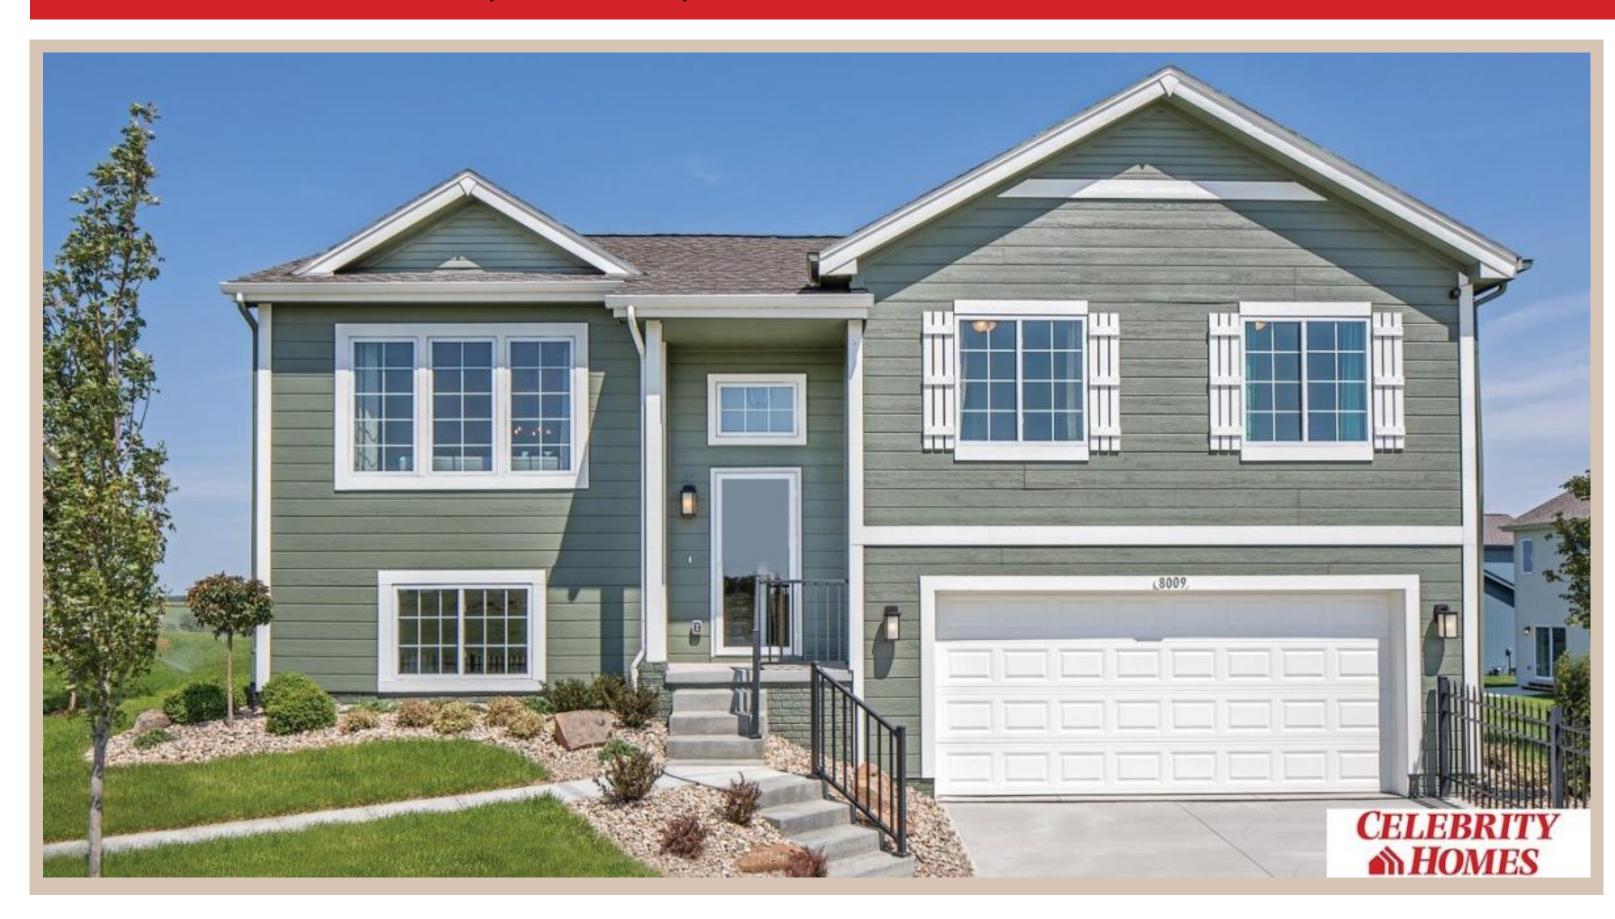

## 6517 N 168 Avenue, Omaha, Ne 68116

## **Details**

Price: 339900 Style: Multi-Level Floorplan: Vista

Communities: Lakeview 168

Bedrooms: 3 Baths: 2

Sq Footage: 1621

Included: Welcome to The Vista by Celebrity Homes. This Open Design begins with a large Gathering Room shared with a spacious Eat-In Island Kitchen. The Gathering Room is perfect for entertaining or just relaxing with its' Electric Linear Fireplace. Need a little more space? The finished lower level is just perfect! Owner's Suite is appointed with 2 walk-in closets, ¾ Bath with a Dual Vanity. Features of this 3 Bedroom, 2 Bath Home Include: Oversized 2 Car Garage with a Garage Door Opener, Refrigerator, Washer/Dryer Package, Quartz Countertops, Luxury Vinyl Panel Flooring (LVP) Package, Sprinkler System, Extended 2-10 Warranty Program, Professionally Installed Blinds, and that's just the start! (Pictures of Model Home) Price may reflect promotional discounts, if applicable