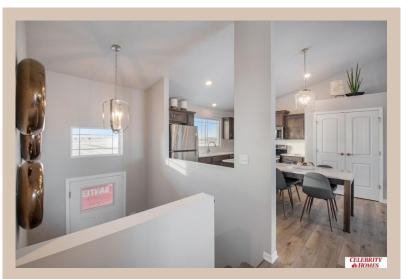

## **Details**

Price: 337400 Style: Multi-Level Floorplan: Santee

Communities: Lakeview 168

Bedrooms: 3 Baths: 2

Sq Footage: 1621

Included: Welcome to The Santee by Celebrity Homes. This Open Design begins with a large Gathering Room shared with a spacious Eat-In Island Kitchen. The newly designed island is a MUST SEE! The Gathering Room is perfect for entertaining or just relaxing with its' Electric Linear Fireplace. Need a little more space? The finished lower level is just perfect! Owner's Suite is appointed with 2 walk-in closets, 3/4 Bath with a Dual Vanity. Features of this 3 Bedroom, 2 Bath Home Include: Oversized 2 Car Garage with a Garage Door Opener, Refrigerator, Washer/Dryer Package, Quartz Countertops, Luxury Vinyl Panel Flooring (LVP) Package, Sprinkler System, Extended 2-10 Warranty Program, Professionally Installed Blinds, and that's just the start! (Pictures of Model Home) Price may reflect promotional discounts, if applicable. Estimate Completion: 180 Days