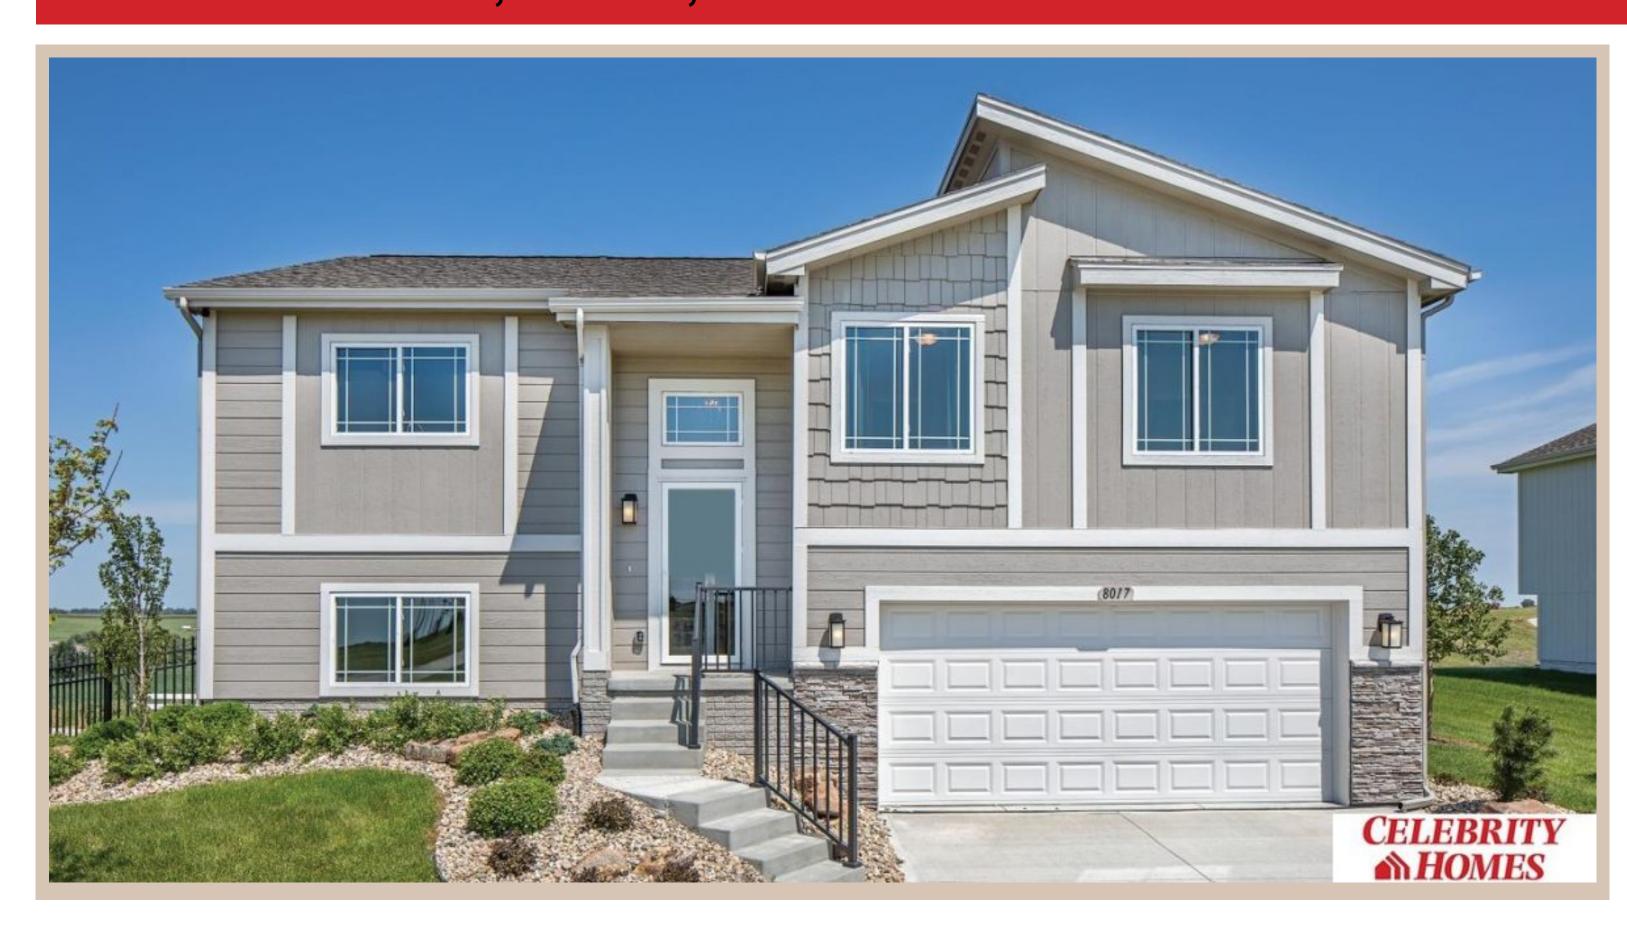

## 6513 N 168 Avenue, Omaha, Ne 68116

## **Details**

Price: 337400 Style: Multi-Level Floorplan: Santee

Communities: Lakeview 168

Bedrooms: 3 Baths: 2

Sq Footage: 1621

Included: Welcome to The Santee by Celebrity Homes. This Open Design begins with a large Gathering Room shared with a spacious Eat-In Island Kitchen. The newly designed island is a MUST SEE! The Gathering Room is perfect for entertaining or just relaxing with its' Electric Linear Fireplace. Need a little more space? The finished lower level is just perfect! Owner's Suite is appointed with 2 walk-in closets, 3/4 Bath with a Dual Vanity. Features of this 3 Bedroom, 2 Bath Home Include: Oversized 2 Car Garage with a Garage Door Opener, Refrigerator, Washer/Dryer Package, Quartz Countertops, Luxury Vinyl Panel Flooring (LVP) Package, Sprinkler System, Extended 2-10 Warranty Program, Professionally Installed Blinds, and that's just the start! (Pictures of Model Home) Price may reflect promotional discounts, if applicable. Estimate Completion: 180 Days