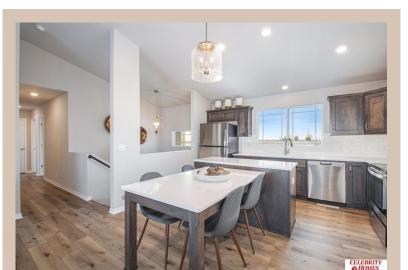

## **Details**

Price: 337400 Style: Multi-Level Floorplan: Santee

Communities: Lakeview 168

Bedrooms: 3 Baths: 2

Sq Footage: 1621

Included: Welcome to The Santee by Celebrity Homes. This Open Design begins with a large Gathering Room shared with a spacious Eat-In Island Kitchen. The newly designed island is a MUST SEE! The Gathering Room is perfect for entertaining or just relaxing with its' Electric Linear Fireplace. Need a little more space? The finished lower level is just perfect! Owner's Suite is appointed with 2 walk-in closets, 3/4 Bath with a Dual Vanity. Features of this 3 Bedroom, 2 Bath Home Include: Oversized 2 Car Garage with a Garage Door Opener, Refrigerator, Washer/Dryer Package, Quartz Countertops, Luxury Vinyl Panel Flooring (LVP) Package, Sprinkler System, Extended 2-10 Warranty Program, Professionally Installed Blinds, and that's just the start! (Pictures of Model Home) Price may reflect promotional discounts, if applicable. Estimate Completion: 180 Days