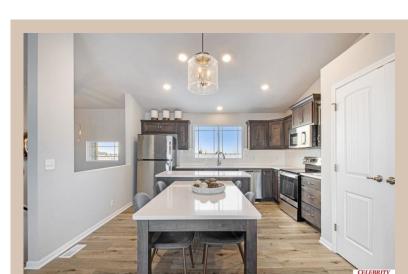

## **Details**

Price: 337400 Style: Multi-Level Floorplan: Santee

Communities: Lakeview 168

Bedrooms: 3 Baths: 2

Sq Footage: 1621

Included: Welcome to The Santee by Celebrity Homes. This Open Design begins with a large Gathering Room shared with a spacious Eat-In Island Kitchen. The newly designed island is a MUST SEE! The Gathering Room is perfect for entertaining or just relaxing with its' Electric Linear Fireplace. Need a little more space? The finished lower level is just perfect! Owner's Suite is appointed with 2 walk-in closets, 3/4 Bath with a Dual Vanity. Features of this 3 Bedroom, 2 Bath Home Include: Oversized 2 Car Garage with a Garage Door Opener, Refrigerator, Washer/Dryer Package, Quartz Countertops, Luxury Vinyl Panel Flooring (LVP) Package, Sprinkler System, Extended 2-10 Warranty Program, Professionally Installed Blinds, and that's just the start! (Pictures of Model Home) Price may reflect promotional discounts, if applicable. Estimate Completion: 180 Days