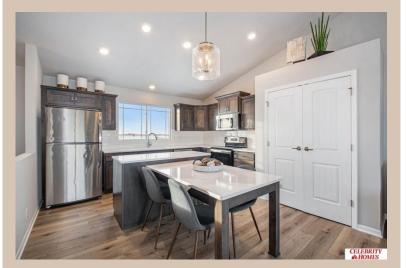

## **Details**

Price: 337400 Style: Multi-Level Floorplan: Santee

Communities: Lakeview 168

Bedrooms: 3 Baths: 2

Sq Footage: 1621

Included: Welcome to The Santee by Celebrity Homes. This Open Design begins with a large Gathering Room shared with a spacious Eat-In Island Kitchen. The newly designed island is a MUST SEE! The Gathering Room is perfect for entertaining or just relaxing with its' Electric Linear Fireplace. Need a little more space? The finished lower level is just perfect! Owner's Suite is appointed with 2 walk-in closets, 3/4 Bath with a Dual Vanity. Features of this 3 Bedroom, 2 Bath Home Include: Oversized 2 Car Garage with a Garage Door Opener, Refrigerator, Washer/Dryer Package, Quartz Countertops, Luxury Vinyl Panel Flooring (LVP) Package, Sprinkler System, Extended 2-10 Warranty Program, Professionally Installed Blinds, and that's just the start! (Pictures of Model Home) Price may reflect promotional discounts, if applicable. Estimate Completion: 180 Days