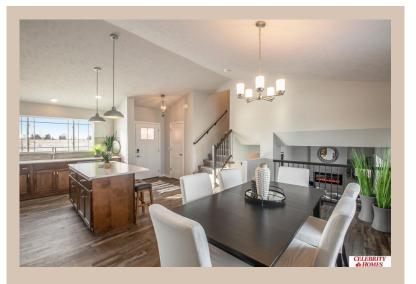

## Details

Price: 357900 Style : Multi-Level Floorplan: 2025 Del Ray Communities: Lakeview 168

Bedrooms: 3 Baths: 3

Sq Footage: 1849

Included: The Del Ray by Celebrity Homes. Volume ceilings welcome you to this truly Spacious Design. Once on the main floor, an Eat-In Island Kitchen with Dining Area is perfect for any growing family. A short step away will lead to a spacious Gathering Room that is sure to impress with its' Electric Linear Fireplace. Need even more space to entertain or just relax, what about finishing the lower level as an additional feature? Owner's Suite is appointed with a walk-in closet, 3/4 Bath with a Dual Vanity. Features of this 3 Bedroom, 2 Bath Home Include: 2 Car Garage with a Garage Door Opener, Refrigerator, Washer/Dryer Package, Quartz Countertops, Luxury Vinyl Panel Flooring (LVP) Package, Sprinkler System, Extended 2-10 Warranty Program, ½ Bath Rough-In, Professionally Installed Blinds, and that's just the start! (Pictures of Model Home) Price may reflect promotional discounts, if applicable