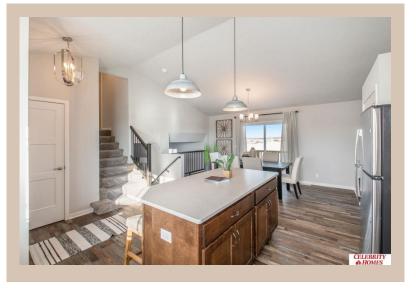

## Details

Price: 357900 Style : Multi-Level Floorplan: 2025 Del Ray Communities: Lakeview 168

Bedrooms: 3 Baths: 3

Sq Footage: 1849

Included: The Del Ray by Celebrity Homes. Volume ceilings welcome you to this truly Spacious Design. Once on the main floor, an Eat-In Island Kitchen with Dining Area is perfect for any growing family. A short step away will lead to a spacious Gathering Room that is sure to impress with its' Electric Linear Fireplace. Need even more space to entertain or just relax, what about finishing the lower level as an additional feature? Owner's Suite is appointed with a walk-in closet, 3/4 Bath with a Dual Vanity. Features of this 3 Bedroom, 2 Bath Home Include: 2 Car Garage with a Garage Door Opener, Refrigerator, Washer/Dryer Package, Quartz Countertops, Luxury Vinyl Panel Flooring (LVP) Package, Sprinkler System, Extended 2-10 Warranty Program, ½ Bath Rough-In, Professionally Installed Blinds, and that's just the start! (Pictures of Model Home) Price may reflect promotional discounts, if applicable