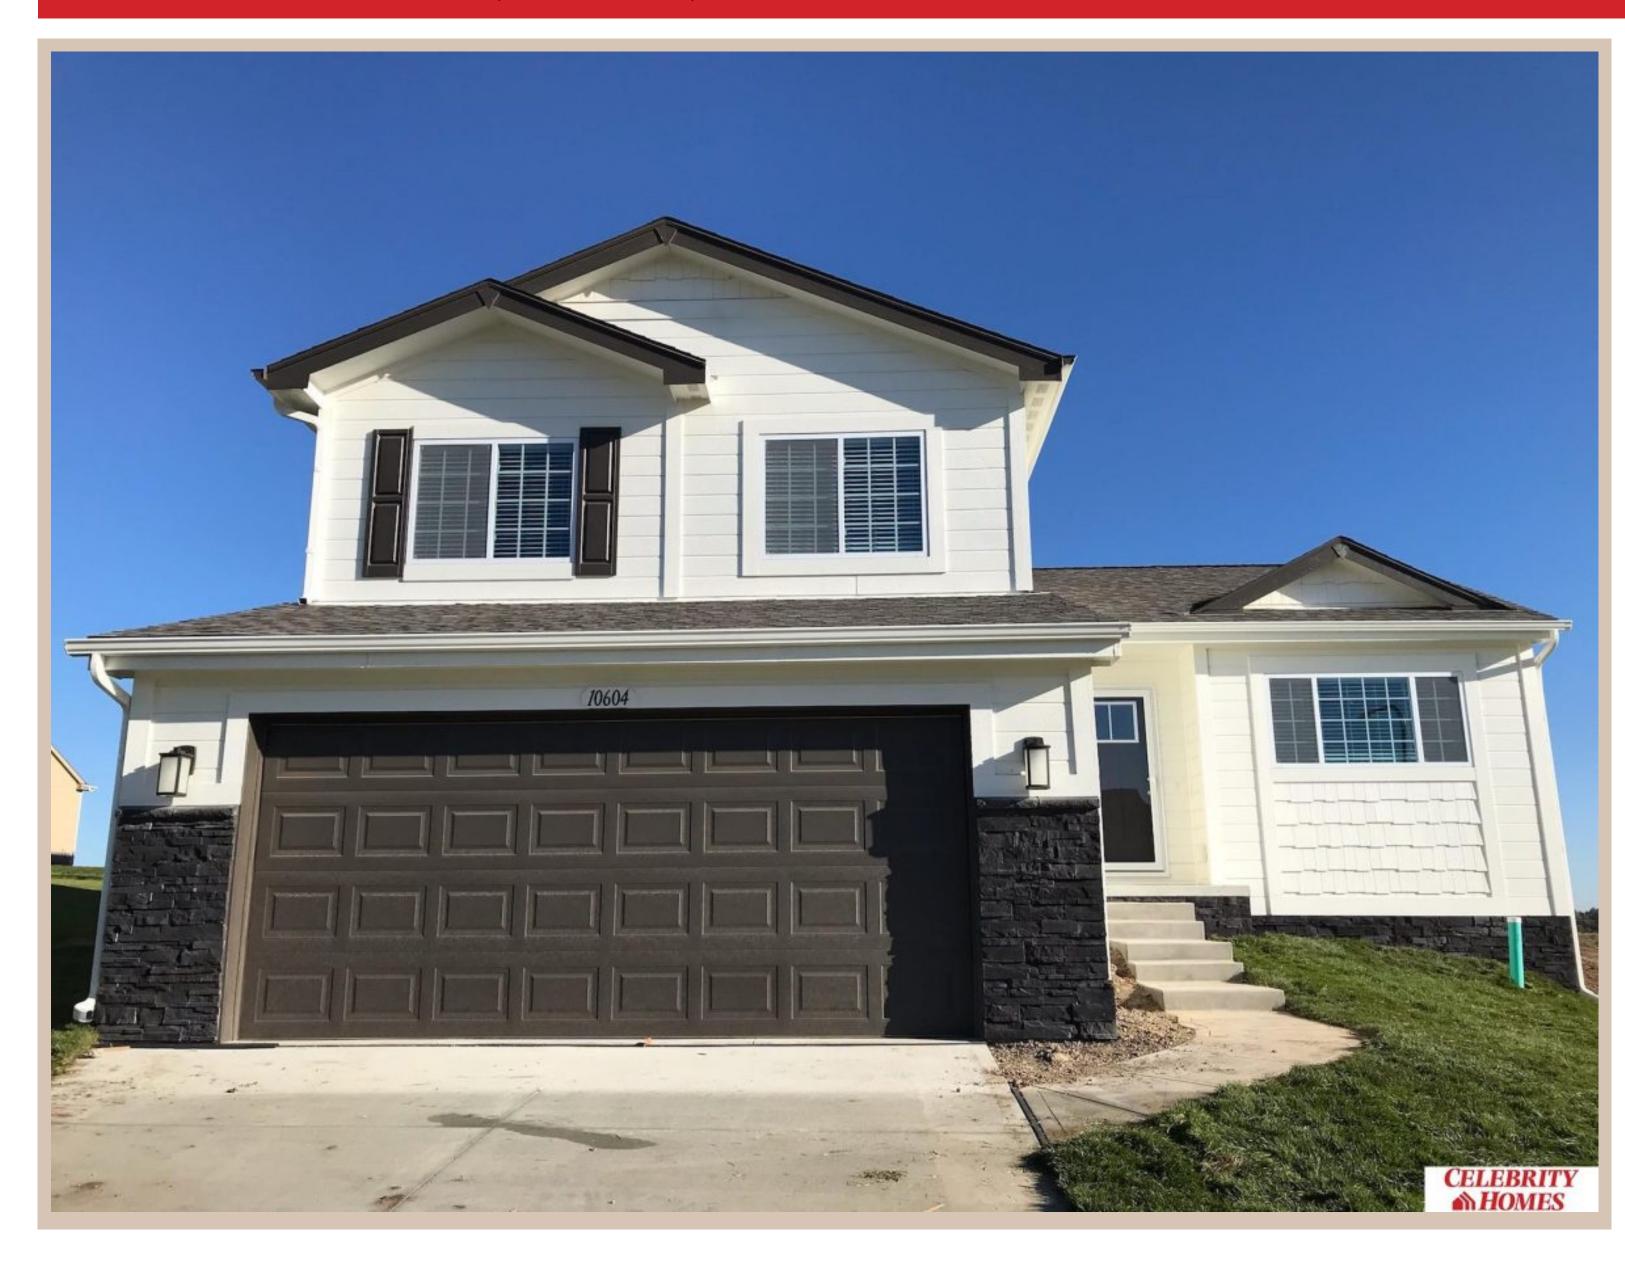

## Details

Price: 357900 Style : Multi-Level Floorplan: 2025 Del Ray Communities: Lakeview 168

Bedrooms: 3 Baths: 3

Sq Footage: 1849

Included: The Del Ray by Celebrity Homes. Volume ceilings welcome you to this truly Spacious Design. Once on the main floor, an Eat-In Island Kitchen with Dining Area is perfect for any growing family. A short step away will lead to a spacious Gathering Room that is sure to impress with its' Electric Linear Fireplace. Need even more space to entertain or just relax, what about finishing the lower level as an additional feature? Owner's Suite is appointed with a walk-in closet, 3/4 Bath with a Dual Vanity. Features of this 3 Bedroom, 2 Bath Home Include: 2 Car Garage with a Garage Door Opener, Refrigerator, Washer/Dryer Package, Quartz Countertops, Luxury Vinyl Panel Flooring (LVP) Package, Sprinkler System, Extended 2-10 Warranty Program, ½ Bath Rough-In, Professionally Installed Blinds, and that's just the start! (Pictures of Model Home) Price may reflect promotional discounts, if applicable