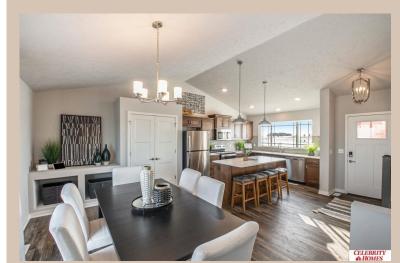

## Details

Price: 357900 Style : Multi-Level Floorplan: 2025 Del Ray Communities: Lakeview 168

Bedrooms: 3 Baths: 3

Sq Footage: 1849

Included: The Del Ray by Celebrity Homes. Volume ceilings welcome you to this truly Spacious Design. Once on the main floor, an Eat-In Island Kitchen with Dining Area is perfect for any growing family. A short step away will lead to a spacious Gathering Room that is sure to impress with its' Electric Linear Fireplace. Need even more space to entertain or just relax, what about finishing the lower level as an additional feature? Owner's Suite is appointed with a walk-in closet, 3/4 Bath with a Dual Vanity. Features of this 3 Bedroom, 2 Bath Home Include: 2 Car Garage with a Garage Door Opener, Refrigerator, Washer/Dryer Package, Quartz Countertops, Luxury Vinyl Panel Flooring (LVP) Package, Sprinkler System, Extended 2-10 Warranty Program, ½ Bath Rough-In, Professionally Installed Blinds, and that's just the start! (Pictures of Model Home) Price may reflect promotional discounts, if applicable