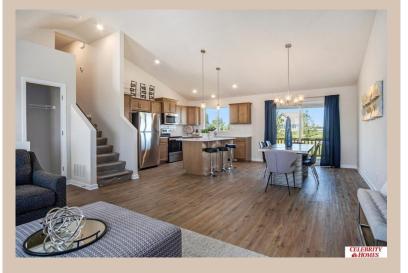

## **Details**

Price: 346400 Style: Multi-Level Floorplan: Carlton

Communities: Lakeview 168

Bedrooms: 3 Baths: 2

Sq Footage: 1732

Included: Welcome to The Carlton by Celebrity Homes. An Open Foyer welcomes you to this truly Spacious Design. Once on the main floor, the Gathering Room is sure to impress with its' high ceilings and Electric Linear Fireplace. An Eat-In Island Kitchen with Dining Area is perfect for a growing family. Need to entertain or just relax, the finished lower lever is PERFECT! And the additional daylight windows are the magic touch. Owner's Suite is appointed with a walk-in closet, 3/4 Bath with a Dual Vanity. Features of this 3 Bedroom, 2 Bath Home Include: Oversized 2 Car Garage with a Garage Door Opener, Refrigerator, Washer/Dryer Package, Quartz Countertops, Luxury Vinyl Panel Flooring (LVP) Package, Sprinkler System, Extended 2-10 Warranty Program, ½ Bath Rough-In, Professionally Installed Blinds, and that's just the start! (Pictures of Model Home) Price may reflect promotional discounts, if applicable