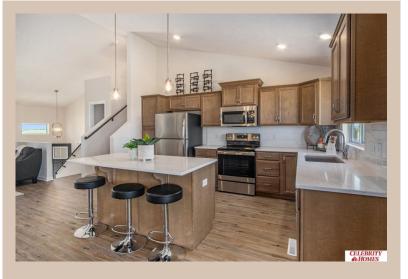

## **Details**

Price: 346400 Style: Multi-Level Floorplan: Carlton

Communities: Lakeview 168

Bedrooms: 3 Baths: 2

Sq Footage: 1732

Included: Welcome to The Carlton by Celebrity Homes. An Open Foyer welcomes you to this truly Spacious Design. Once on the main floor, the Gathering Room is sure to impress with its' high ceilings and Electric Linear Fireplace. An Eat-In Island Kitchen with Dining Area is perfect for a growing family. Need to entertain or just relax, the finished lower lever is PERFECT! And the additional daylight windows are the magic touch. Owner's Suite is appointed with a walk-in closet, 3/4 Bath with a Dual Vanity. Features of this 3 Bedroom, 2 Bath Home Include: Oversized 2 Car Garage with a Garage Door Opener, Refrigerator, Washer/Dryer Package, Quartz Countertops, Luxury Vinyl Panel Flooring (LVP) Package, Sprinkler System, Extended 2-10 Warranty Program, ½ Bath Rough-In, Professionally Installed Blinds, and that's just the start! (Pictures of Model Home) Price may reflect promotional discounts, if applicable