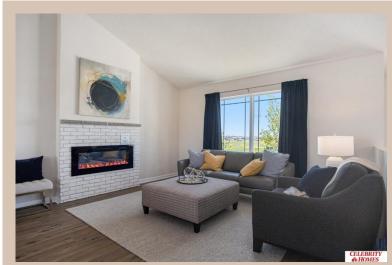

## **Details**

Price: 346400 Style: Multi-Level Floorplan: Carlton

Communities: Lakeview 168

Bedrooms: 3 Baths: 2

Sq Footage: 1732

Included: Welcome to The Carlton by Celebrity Homes. An Open Foyer welcomes you to this truly Spacious Design. Once on the main floor, the Gathering Room is sure to impress with its' high ceilings and Electric Linear Fireplace. An Eat-In Island Kitchen with Dining Area is perfect for a growing family. Need to entertain or just relax, the finished lower lever is PERFECT! And the additional daylight windows are the magic touch. Owner's Suite is appointed with a walk-in closet, 3/4 Bath with a Dual Vanity. Features of this 3 Bedroom, 2 Bath Home Include: Oversized 2 Car Garage with a Garage Door Opener, Refrigerator, Washer/Dryer Package, Quartz Countertops, Luxury Vinyl Panel Flooring (LVP) Package, Sprinkler System, Extended 2-10 Warranty Program, ½ Bath Rough-In, Professionally Installed Blinds, and that's just the start! (Pictures of Model Home) Price may reflect promotional discounts, if applicable