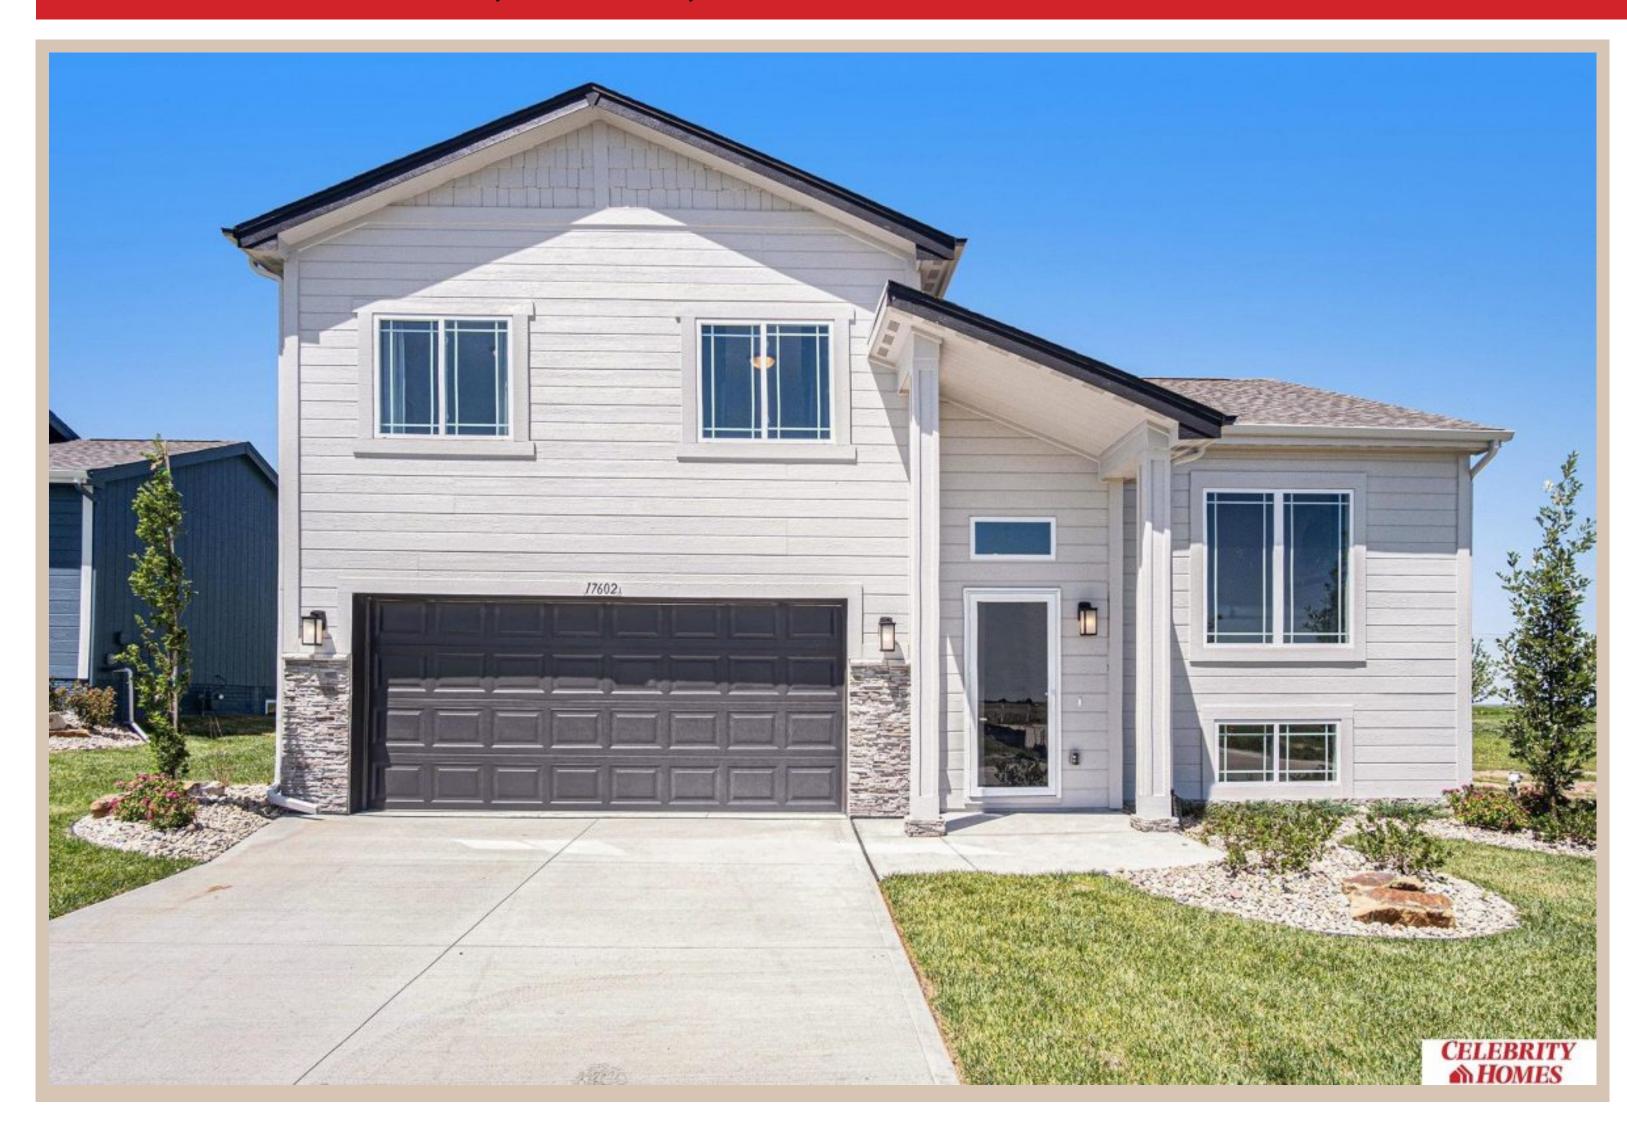

## **Details**

Price: 346400 Style: Multi-Level Floorplan: Carlton

Communities: Lakeview 168

Bedrooms: 3 Baths: 2

Sq Footage: 1732

Included: Welcome to The Carlton by Celebrity Homes. An Open Foyer welcomes you to this truly Spacious Design. Once on the main floor, the Gathering Room is sure to impress with its' high ceilings and Electric Linear Fireplace. An Eat-In Island Kitchen with Dining Area is perfect for a growing family. Need to entertain or just relax, the finished lower lever is PERFECT! And the additional daylight windows are the magic touch. Owner's Suite is appointed with a walk-in closet, 3/4 Bath with a Dual Vanity. Features of this 3 Bedroom, 2 Bath Home Include: Oversized 2 Car Garage with a Garage Door Opener, Refrigerator, Washer/Dryer Package, Quartz Countertops, Luxury Vinyl Panel Flooring (LVP) Package, Sprinkler System, Extended 2-10 Warranty Program, ½ Bath Rough-In, Professionally Installed Blinds, and that's just the start! (Pictures of Model Home) Price may reflect promotional discounts, if applicable