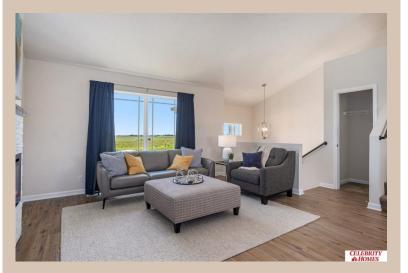

## **Details**

Price: 346400 Style: Multi-Level Floorplan: Carlton

Communities: Lakeview 168

Bedrooms: 3 Baths: 2

Sq Footage: 1732

Included: Welcome to The Carlton by Celebrity Homes. An Open Foyer welcomes you to this truly Spacious Design. Once on the main floor, the Gathering Room is sure to impress with its' high ceilings and Electric Linear Fireplace. An Eat-In Island Kitchen with Dining Area is perfect for a growing family. Need to entertain or just relax, the finished lower lever is PERFECT! And the additional daylight windows are the magic touch. Owner's Suite is appointed with a walk-in closet, 3/4 Bath with a Dual Vanity. Features of this 3 Bedroom, 2 Bath Home Include: Oversized 2 Car Garage with a Garage Door Opener, Refrigerator, Washer/Dryer Package, Quartz Countertops, Luxury Vinyl Panel Flooring (LVP) Package, Sprinkler System, Extended 2-10 Warranty Program, ½ Bath Rough-In, Professionally Installed Blinds, and that's just the start! (Pictures of Model Home) Price may reflect promotional discounts, if applicable