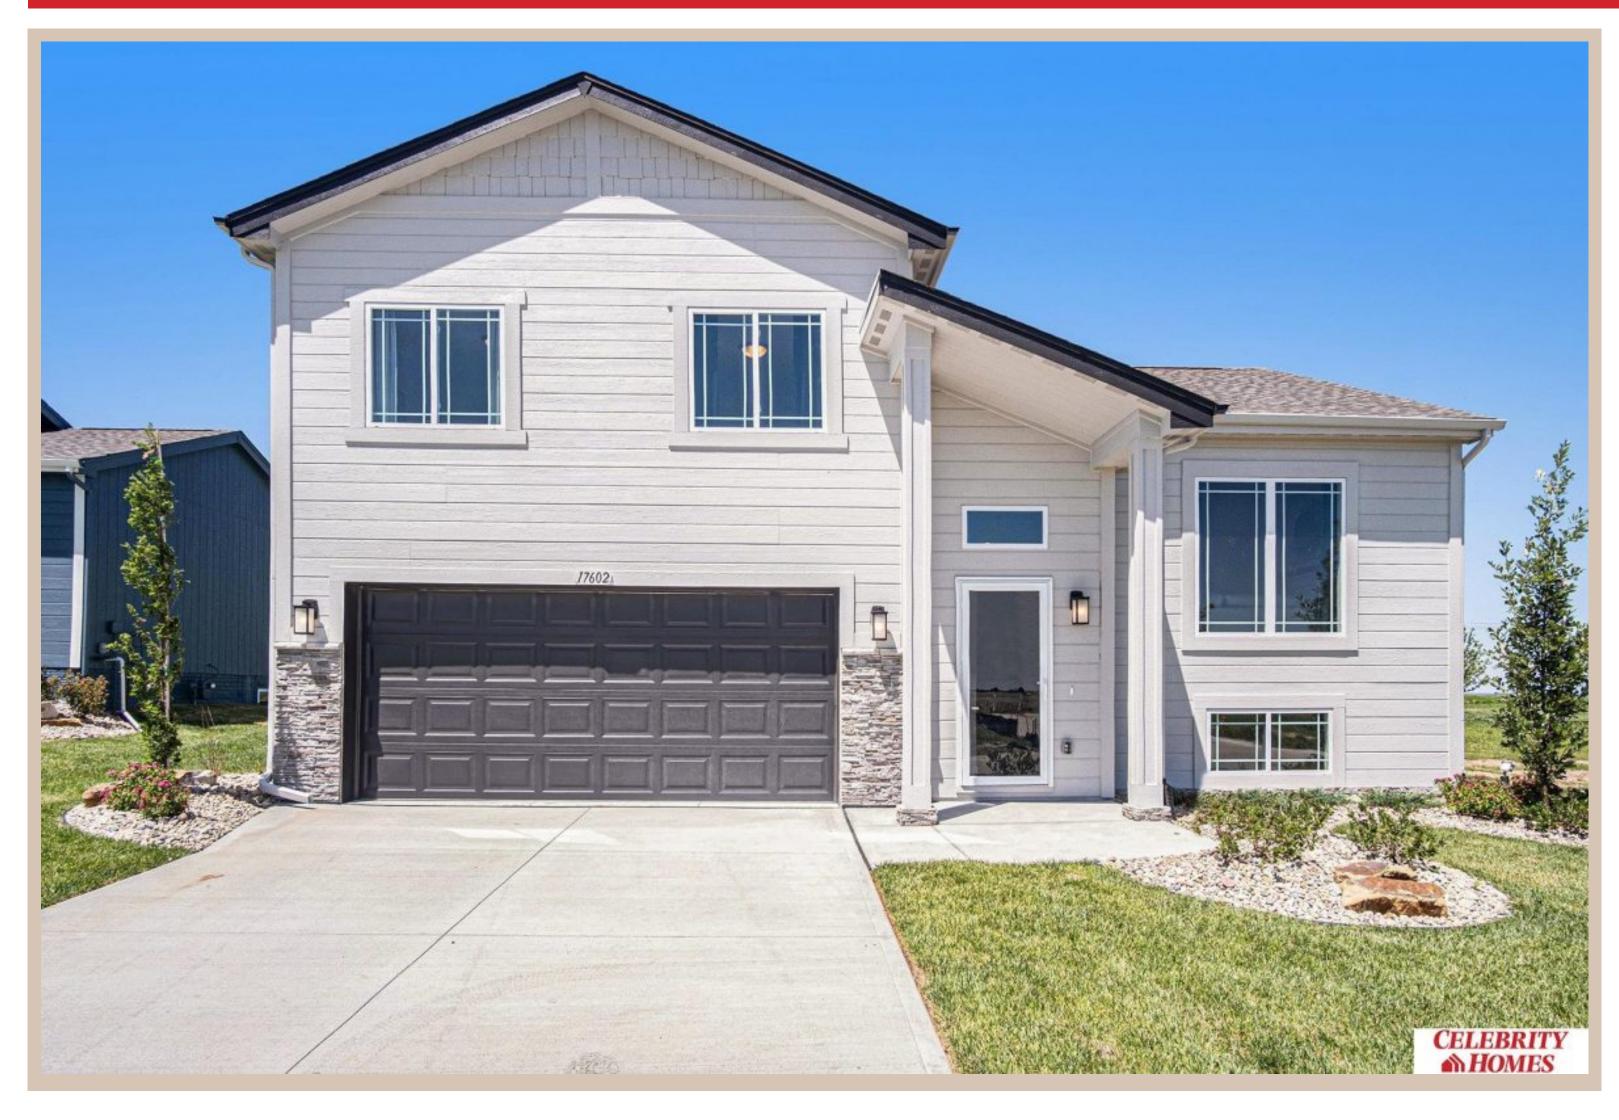

## **Details**

Price: 341900 Style: Multi-Level Floorplan : Carlton

Communities: Harrison 210

Bedrooms: 3 Baths: 2

Sq Footage: 1732

Included: Welcome to The Carlton by Celebrity Homes. An Open Foyer welcomes you to this truly Spacious Design. Once on the main floor, the Gathering Room is sure to impress with its' high ceilings and Electric Linear Fireplace. An Eat-In Island Kitchen with Dining Area is perfect for a growing family. Need to entertain or just relax, the finished lower lever is PERFECT! And the additional daylight windows are the magic touch. Owner's Suite is appointed with a walk-in closet, 3/4 Bath with a Dual Vanity. Features of this 3 Bedroom, 2 Bath Home Include: Oversized 2 Car Garage with a Garage Door Opener, Refrigerator, Washer/Dryer Package, Quartz Countertops, Luxury Vinyl Panel Flooring (LVP) Package, Sprinkler System, Extended 2-10 Warranty Program, ½ Bath Rough-In, Professionally Installed Blinds, and that's just the start! (Pictures of Model Home) Price may reflect promotional discounts, if applicable.