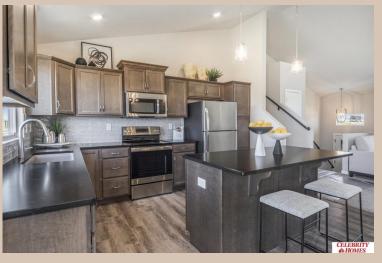

## **Details**

Price: 341900 Style: Multi-Level Floorplan : Carlton

Communities: Harrison 210

Bedrooms: 3 Baths: 2

Sq Footage: 1732

Included: Welcome to The Carlton by Celebrity Homes. An Open Foyer welcomes you to this truly Spacious Design. Once on the main floor, the Gathering Room is sure to impress with its' high ceilings and Electric Linear Fireplace. An Eat-In Island Kitchen with Dining Area is perfect for a growing family. Need to entertain or just relax, the finished lower lever is PERFECT! And the additional daylight windows are the magic touch. Owner's Suite is appointed with a walk-in closet, 3/4 Bath with a Dual Vanity. Features of this 3 Bedroom, 2 Bath Home Include: Oversized 2 Car Garage with a Garage Door Opener, Refrigerator, Washer/Dryer Package, Quartz Countertops, Luxury Vinyl Panel Flooring (LVP) Package, Sprinkler System, Extended 2-10 Warranty Program, ½ Bath Rough-In, Professionally Installed Blinds, and that's just the start! (Pictures of Model Home) Price may reflect promotional discounts, if applicable.