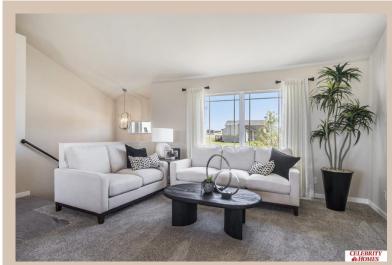

## **Details**

Price: 341900 Style: Multi-Level Floorplan : Carlton

Communities: Harrison 210

Bedrooms: 3 Baths: 2

Sq Footage: 1732

Included: Welcome to The Carlton by Celebrity Homes. An Open Foyer welcomes you to this truly Spacious Design. Once on the main floor, the Gathering Room is sure to impress with its' high ceilings and Electric Linear Fireplace. An Eat-In Island Kitchen with Dining Area is perfect for a growing family. Need to entertain or just relax, the finished lower lever is PERFECT! And the additional daylight windows are the magic touch. Owner's Suite is appointed with a walk-in closet, 3/4 Bath with a Dual Vanity. Features of this 3 Bedroom, 2 Bath Home Include: Oversized 2 Car Garage with a Garage Door Opener, Refrigerator, Washer/Dryer Package, Quartz Countertops, Luxury Vinyl Panel Flooring (LVP) Package, Sprinkler System, Extended 2-10 Warranty Program, ½ Bath Rough-In, Professionally Installed Blinds, and that's just the start! (Pictures of Model Home) Price may reflect promotional discounts, if applicable.