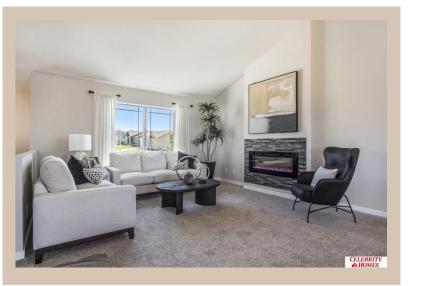

## **Details**

Price: 341900 Style: Multi-Level Floorplan : Carlton

Communities: Harrison 210

Bedrooms: 3 Baths: 2

Sq Footage: 1732

Included: Welcome to The Carlton by Celebrity Homes. An Open Foyer welcomes you to this truly Spacious Design. Once on the main floor, the Gathering Room is sure to impress with its' high ceilings and Electric Linear Fireplace. An Eat-In Island Kitchen with Dining Area is perfect for a growing family. Need to entertain or just relax, the finished lower lever is PERFECT! And the additional daylight windows are the magic touch. Owner's Suite is appointed with a walk-in closet, 3/4 Bath with a Dual Vanity. Features of this 3 Bedroom, 2 Bath Home Include: Oversized 2 Car Garage with a Garage Door Opener, Refrigerator, Washer/Dryer Package, Quartz Countertops, Luxury Vinyl Panel Flooring (LVP) Package, Sprinkler System, Extended 2-10 Warranty Program, ½ Bath Rough-In, Professionally Installed Blinds, and that's just the start! (Pictures of Model Home) Price may reflect promotional discounts, if applicable.