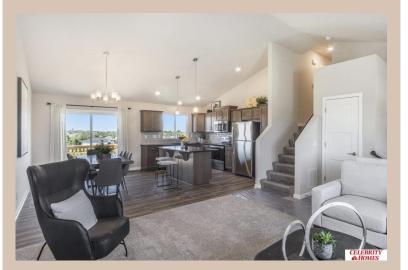

## **Details**

Price: 341900 Style: Multi-Level Floorplan : Carlton

Communities: Harrison 210

Bedrooms: 3 Baths: 2

Sq Footage: 1732

Included: Welcome to The Carlton by Celebrity Homes. An Open Foyer welcomes you to this truly Spacious Design. Once on the main floor, the Gathering Room is sure to impress with its' high ceilings and Electric Linear Fireplace. An Eat-In Island Kitchen with Dining Area is perfect for a growing family. Need to entertain or just relax, the finished lower lever is PERFECT! And the additional daylight windows are the magic touch. Owner's Suite is appointed with a walk-in closet, 3/4 Bath with a Dual Vanity. Features of this 3 Bedroom, 2 Bath Home Include: Oversized 2 Car Garage with a Garage Door Opener, Refrigerator, Washer/Dryer Package, Quartz Countertops, Luxury Vinyl Panel Flooring (LVP) Package, Sprinkler System, Extended 2-10 Warranty Program, ½ Bath Rough-In, Professionally Installed Blinds, and that's just the start! (Pictures of Model Home) Price may reflect promotional discounts, if applicable.