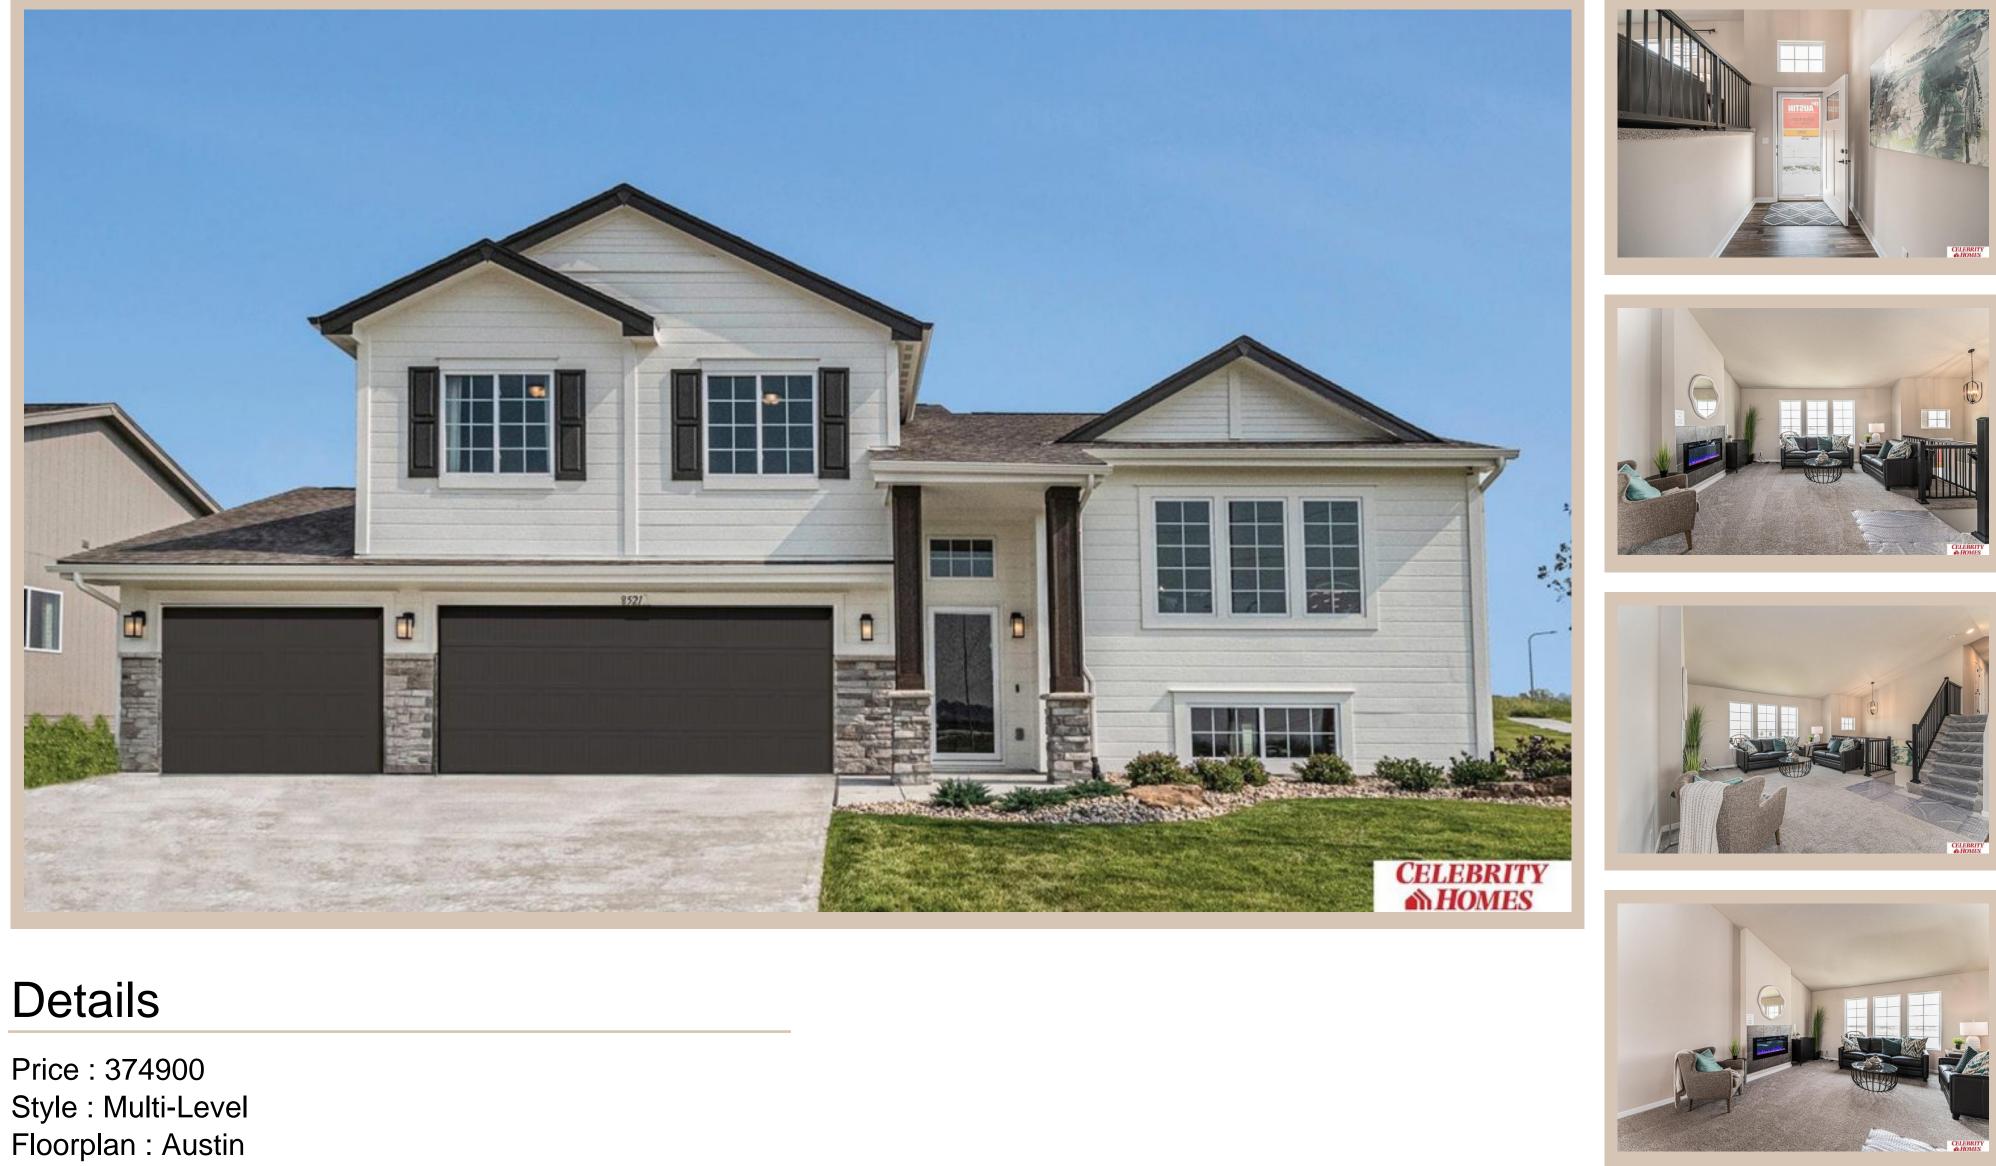

## 21102 Adams Street, Elkhorn, Ne 68022

Communities : Harrison 210 Bedrooms: 3 Baths: 2 Sq Footage : 1870 Included : Welcome to The Austin by Celebrity Homes. A Grand Foyer welcomes you to this truly Open and Spacious Design. Once on the main floor, the Gathering Room is sure to impress with its' high ceilings and Electric Linear Fireplace. An Eat-In Island Kitchen with Dining Area is perfect for any size growing family. Need to entertain or just relax, the finished lower level is just PERFECT! And the additional daylight windows are the magic touch. A "Hidden Gem" of the Austin is its' upper level Laundry Room, close to bedrooms! Owner's Suite is appointed with a walk-in closet, <sup>3</sup>/<sub>4</sub> Bath with a Dual Vanity. Features of this 3 Bedroom, 2 Bath Home Include: Oversized 2 Car Garage with a Garage Door Opener, Refrigerator, Washer/Dryer Package, Quartz Countertops, Luxury Vinyl Panel Flooring (LVP) Package, Sprinkler System, Extended 2-10 Warranty Program, <sup>1</sup>/<sub>2</sub> Bath Rough-In, Professionally Installed Blinds, and that's just the start!(Pictures of Model Home) Price may reflect promotional discounts Estimate Completion : 90 Days