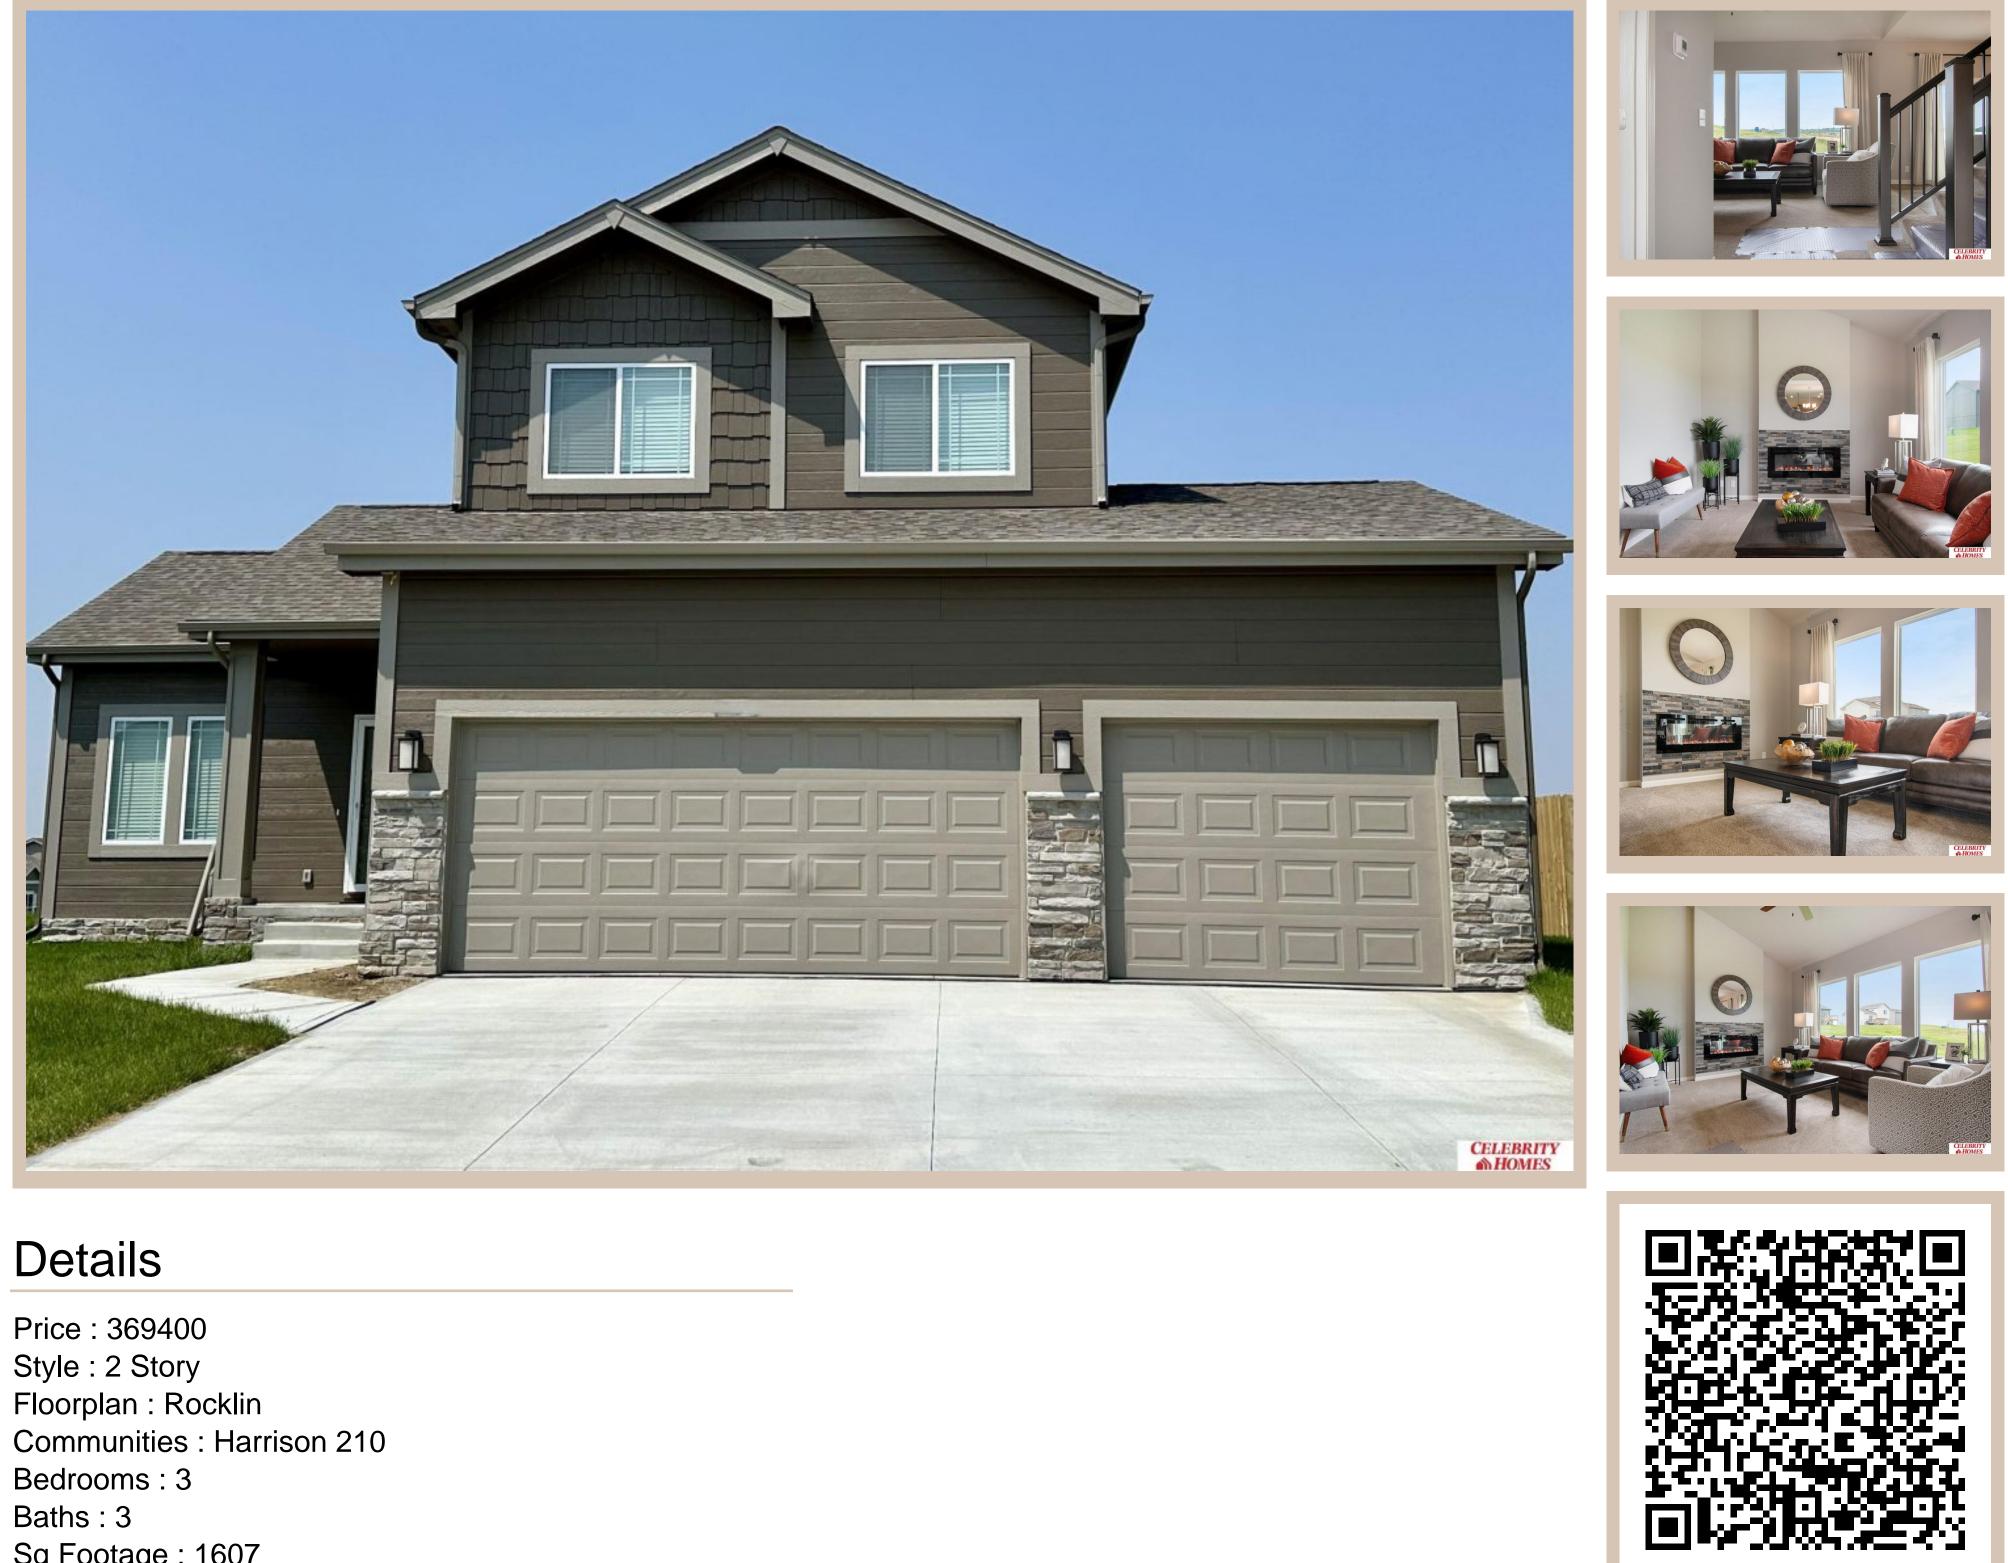

## 21066 Adams Street, Elkhorn, Ne 68022

Sq Footage : 1607

Included : Welcome to The Rocklin by Celebrity Homes. This New Home is designed to surprise! Raised ceilings on the main floor offer a spacious feel to an already smartly designed home which includes a Home Study, an Eat In Kitchen which opens to a Dining Area and Gathering Room. While in the Gathering Room enjoy your Electric Linear Fireplace. The Owner's Suite is appointed with a walk-in closet, <sup>3</sup>/<sub>4</sub> Privacy Bath Design with a Dual Vanity. Features of this 3 Bedroom, 3 Bath Home Include: 2 Car Garage with a Garage Door Opener, Refrigerator, Washer/Dryer Package, Quartz Countertops, Luxury Vinyl Panel Flooring (LVP) Package, Sprinkler System, Extended 2-10 Warranty Program, 3/4 Bath Rough-In, Professionally Installed Blinds, and that's just the start! (Pictures of Model Home) Price may reflect promotional discounts, if applicable