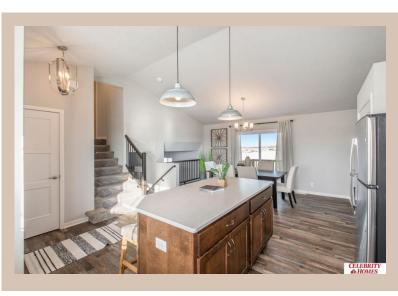

## Details

Price : 353900 Style : Multi-Level Floorplan : 2025 Del Ray Communities : Harrison 210 Bedrooms: 3 Baths: 3 Sq Footage : 1849 Included : The Del Ray by Celebrity Homes. Volume ceilings welcome you to this truly Spacious Design. Once on the main floor, an Eat-In Island Kitchen with Dining Area is perfect for any growing family. A short step away will lead to a spacious Gathering Room that is sure to impress with its' Electric Linear Fireplace. Need even more space to entertain or just relax, what about finishing the lower level as an additional feature? Owner's Suite is appointed with a walk-in closet, <sup>3</sup>/<sub>4</sub> Bath with a Dual Vanity. Features of this 3 Bedroom, 2 Bath Home Include: 2 Car Garage with a Garage Door Opener, Refrigerator, Washer/Dryer Package, Quartz Countertops, Luxury Vinyl Panel Flooring (LVP) Package, Sprinkler System, Extended 2-10 Warranty Program, <sup>1</sup>/<sub>2</sub> Bath Rough-In, Professionally Installed Blinds, and that's just the start! (Pictures of Model Home) Price may reflect promotional discounts, if applicable **Estimate Completion : 150 Days** School District : Gretna Directions : From 204th (hwy 6) & Harrison, head West on Harrison Street to 213th St. Turn right into the community. Head North to Polk Street, turn right and follow for 2