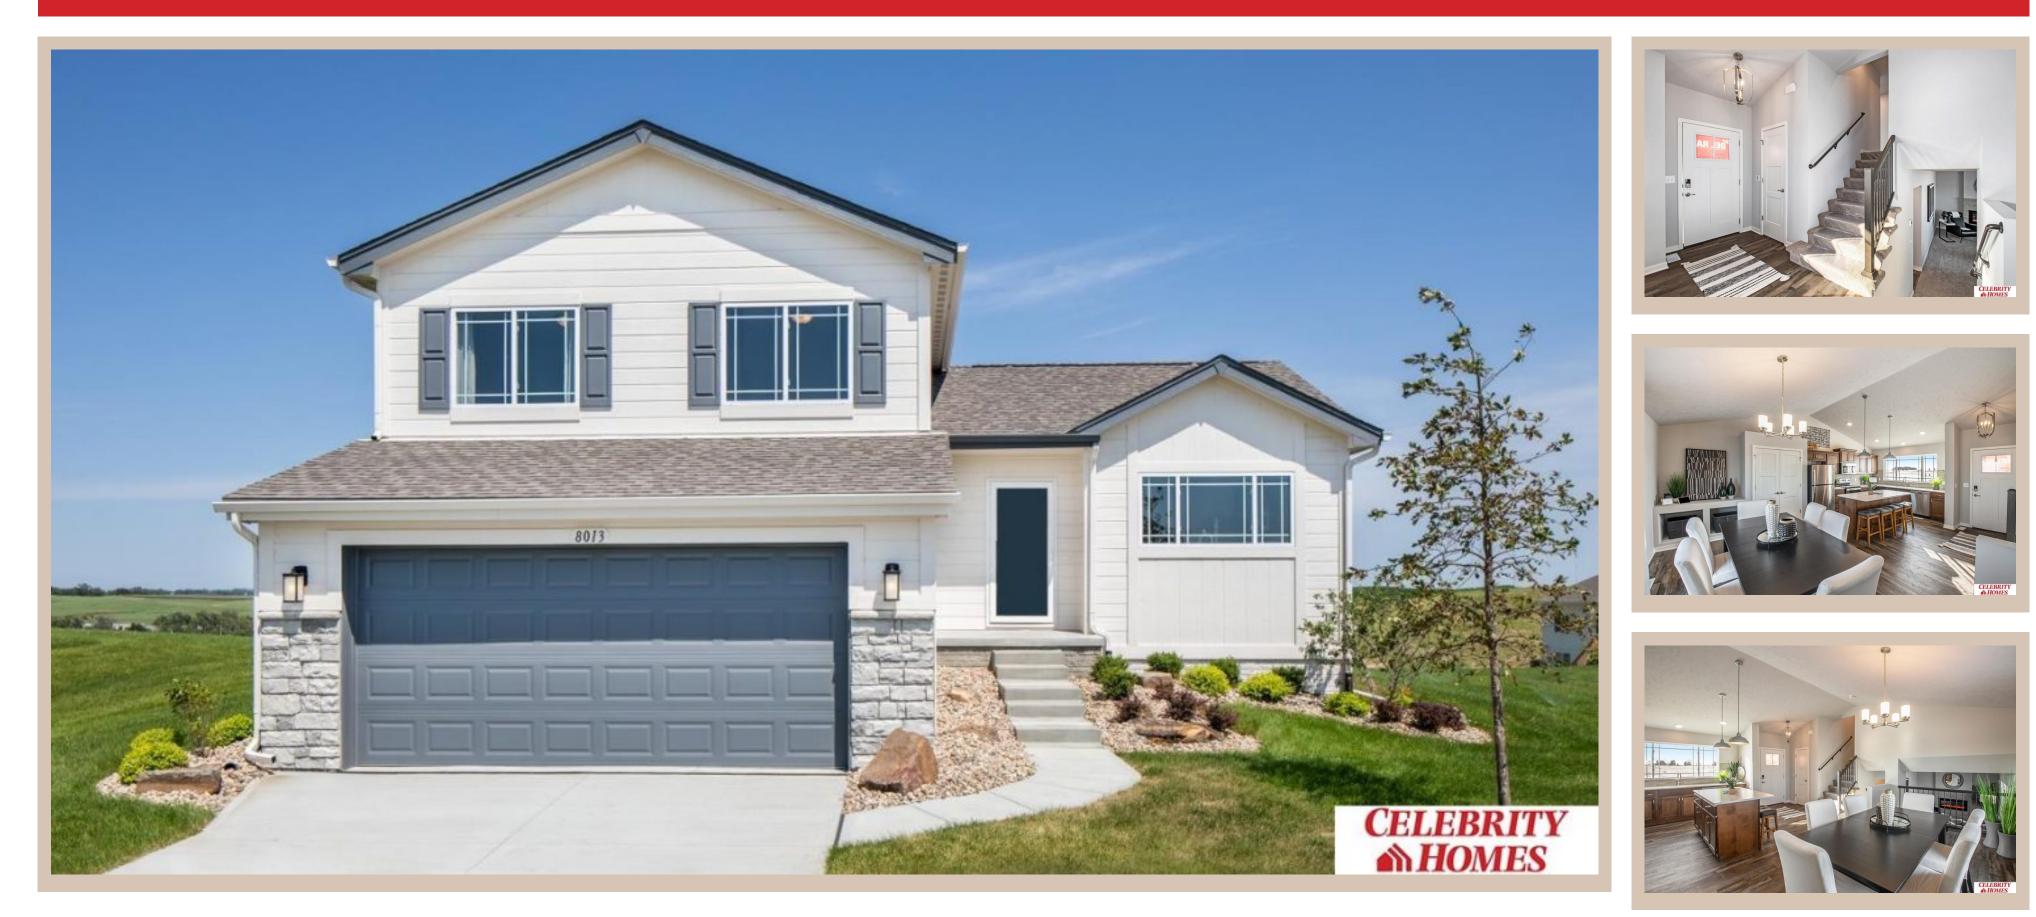

## Details

Price : 353900 Style : Multi-Level Floorplan : 2025 Del Ray Communities : Harrison 210 Bedrooms: 3 Baths: 3 Sq Footage : 1849 Included : The Del Ray by Celebrity Homes. Volume ceilings welcome you to this truly Spacious Design. Once on the main floor, an Eat-In Island Kitchen with Dining Area is perfect for any growing family. A short step away will lead to a spacious Gathering Room that is sure to impress with its' Electric Linear Fireplace. Need even more space to entertain or just relax, what about finishing the lower level as an additional feature? Owner's Suite is appointed with a walk-in closet, <sup>3</sup>/<sub>4</sub> Bath with a Dual Vanity. Features of this 3 Bedroom, 2 Bath Home Include: 2 Car Garage with a Garage Door Opener, Refrigerator, Washer/Dryer Package, Quartz Countertops, Luxury Vinyl Panel Flooring (LVP) Package, Sprinkler System, Extended 2-10 Warranty Program, <sup>1</sup>/<sub>2</sub> Bath Rough-In, Professionally Installed Blinds, and that's just the start! (Pictures of Model Home) Price may reflect promotional discounts, if applicable **Estimate Completion : 150 Days** School District : Gretna Directions : From 204th (hwy 6) & Harrison, head West on Harrison Street to 213th St. Turn right into the community. Head North to Polk Street, turn right and follow for 2