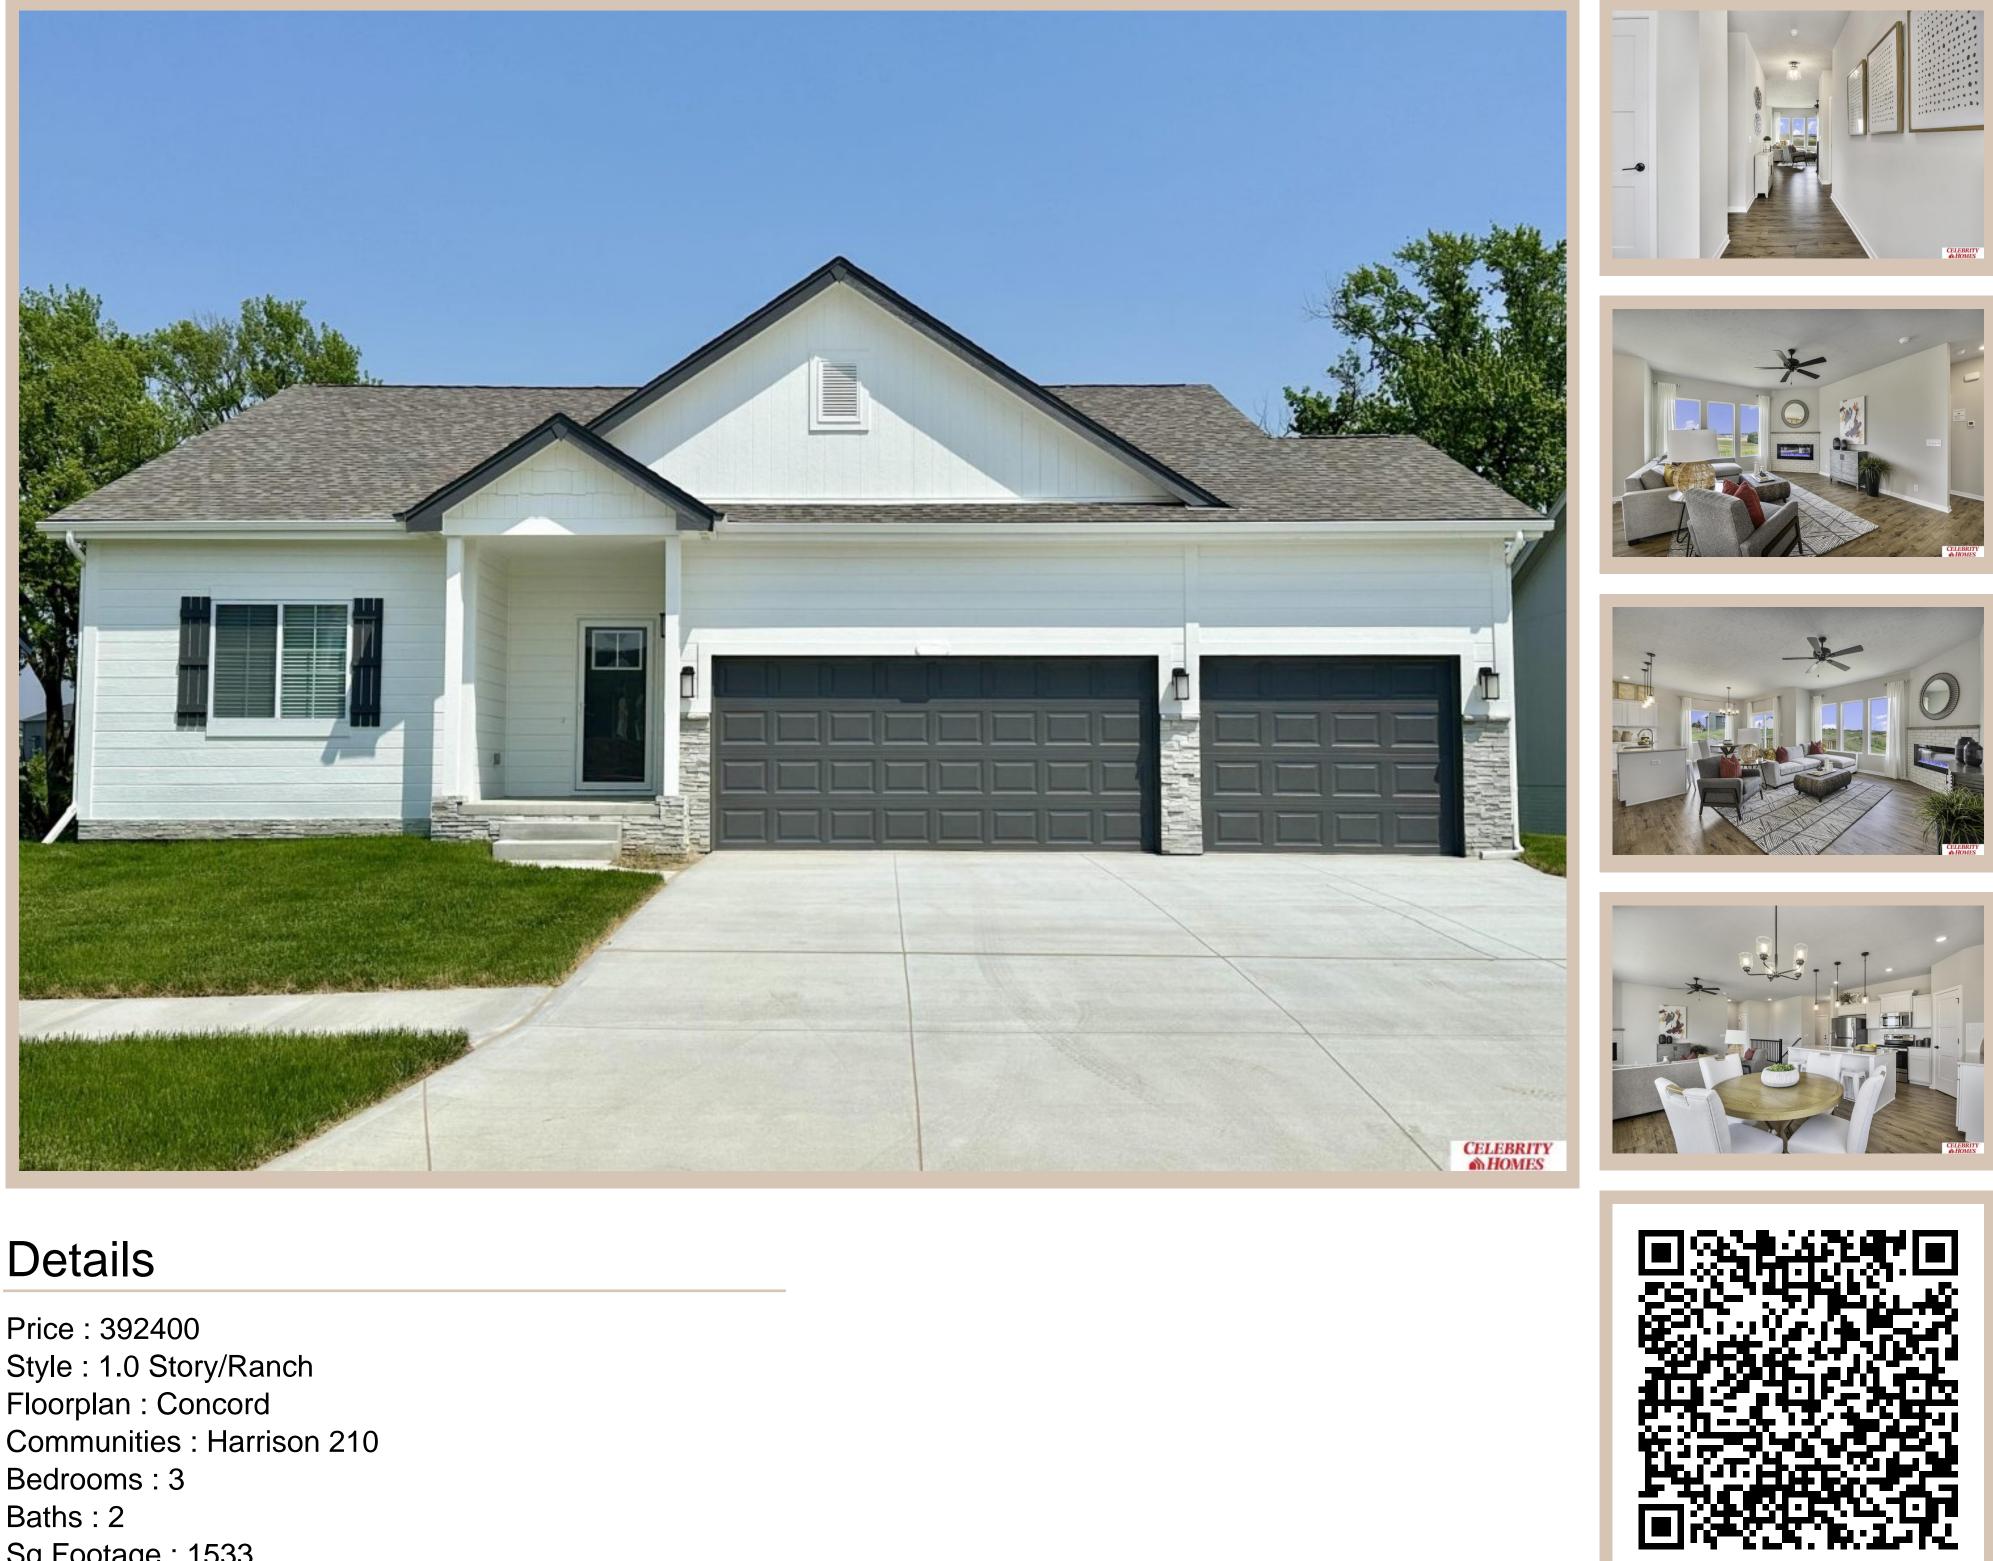

## 21062 Adams Street, Elkhorn, Ne 68022

Sq Footage : 1533

Included : Welcome to The Concord by Celebrity Homes. Split bedroom Ranch Design that offers 3 bedrooms on the main floor (2 on one side, 1 on the other)...privacy for the Owner's Suite. The Concord Design offers a surprisingly roomy main floor Gathering Room leading into an Eat-In Island Kitchen and Dining Area. Plenty of room in the lower level for a Rec Room, another Bedroom, and even another <sup>3</sup>/<sub>4</sub> Bath! Owner's Suite is appointed with a walk-in closet, <sup>3</sup>/<sub>4</sub> Privacy Bath Design with a Dual Vanity. Features of this 3 Bedroom, 2 Bath Home Include: 2 Car Garage with a Garage Door Opener, Refrigerator, Washer/Dryer Package, Quartz Countertops, Luxury Vinyl Panel Flooring (LVP) Package, Sprinkler System, Extended 2-10 Warranty Program, 3/4 Bath Rough-In, Professionally Installed Blinds, and that's just the start! (Pictures of Model Home) Price may reflect promotional discounts, if applicable **Estimate Completion : 120 Days** 