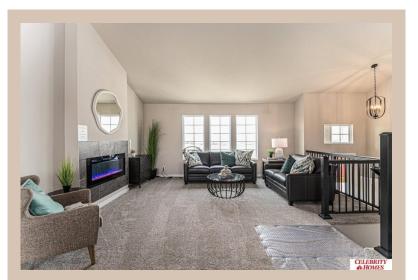

## **Details**

Price: 376900 Style: Multi-Level Floorplan: Austin

Communities: Harrison 210

Bedrooms: 3 Baths: 2

Sq Footage : 1870

Included: Welcome to The Austin by Celebrity Homes. A Grand Foyer welcomes you to this truly Open and Spacious Design. Once on the main floor, the Gathering Room is sure to impress with its' high ceilings and Electric Linear Fireplace. An Eat-In Island Kitchen with Dining Area is perfect for any size growing family. Need to entertain or just relax, the finished lower level is just PERFECT! And the additional daylight windows are the magic touch. A "Hidden Gem" of the Austin is its' upper level Laundry Room, close to bedrooms! Owner's Suite is appointed with a walk-in closet, 3/4 Bath with a Dual Vanity. Features of this 3 Bedroom, 2 Bath Home Include: Oversized 2 Car Garage with a Garage Door Opener, Refrigerator, Washer/Dryer Package, Quartz Countertops, Luxury Vinyl Panel Flooring (LVP) Package, Sprinkler System, Extended 2-10 Warranty Program, ½ Bath Rough-In, Professionally Installed Blinds, and that's just the start!(Pictures of Model Home) Price may reflect promotional discounts