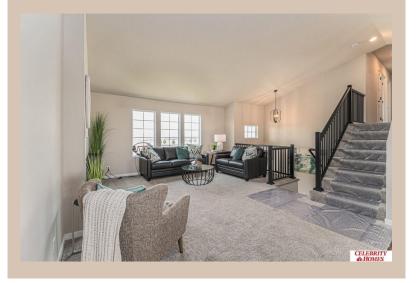

## **Details**

Price: 376900 Style: Multi-Level Floorplan: Austin

Communities: Harrison 210

Bedrooms: 3 Baths: 2

Sq Footage : 1870

Included: Welcome to The Austin by Celebrity Homes. A Grand Foyer welcomes you to this truly Open and Spacious Design. Once on the main floor, the Gathering Room is sure to impress with its' high ceilings and Electric Linear Fireplace. An Eat-In Island Kitchen with Dining Area is perfect for any size growing family. Need to entertain or just relax, the finished lower level is just PERFECT! And the additional daylight windows are the magic touch. A "Hidden Gem" of the Austin is its' upper level Laundry Room, close to bedrooms! Owner's Suite is appointed with a walk-in closet, 3/4 Bath with a Dual Vanity. Features of this 3 Bedroom, 2 Bath Home Include: Oversized 2 Car Garage with a Garage Door Opener, Refrigerator, Washer/Dryer Package, Quartz Countertops, Luxury Vinyl Panel Flooring (LVP) Package, Sprinkler System, Extended 2-10 Warranty Program, ½ Bath Rough-In, Professionally Installed Blinds, and that's just the start!(Pictures of Model Home) Price may reflect promotional discounts