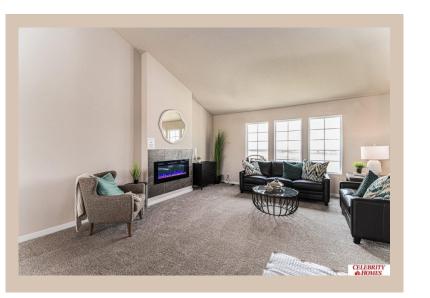

## **Details**

Price: 376900 Style: Multi-Level Floorplan: Austin

Communities: Harrison 210

Bedrooms: 3 Baths: 2

Sq Footage : 1870

Included: Welcome to The Austin by Celebrity Homes. A Grand Foyer welcomes you to this truly Open and Spacious Design. Once on the main floor, the Gathering Room is sure to impress with its' high ceilings and Electric Linear Fireplace. An Eat-In Island Kitchen with Dining Area is perfect for any size growing family. Need to entertain or just relax, the finished lower level is just PERFECT! And the additional daylight windows are the magic touch. A "Hidden Gem" of the Austin is its' upper level Laundry Room, close to bedrooms! Owner's Suite is appointed with a walk-in closet, 3/4 Bath with a Dual Vanity. Features of this 3 Bedroom, 2 Bath Home Include: Oversized 2 Car Garage with a Garage Door Opener, Refrigerator, Washer/Dryer Package, Quartz Countertops, Luxury Vinyl Panel Flooring (LVP) Package, Sprinkler System, Extended 2-10 Warranty Program, ½ Bath Rough-In, Professionally Installed Blinds, and that's just the start!(Pictures of Model Home) Price may reflect promotional discounts