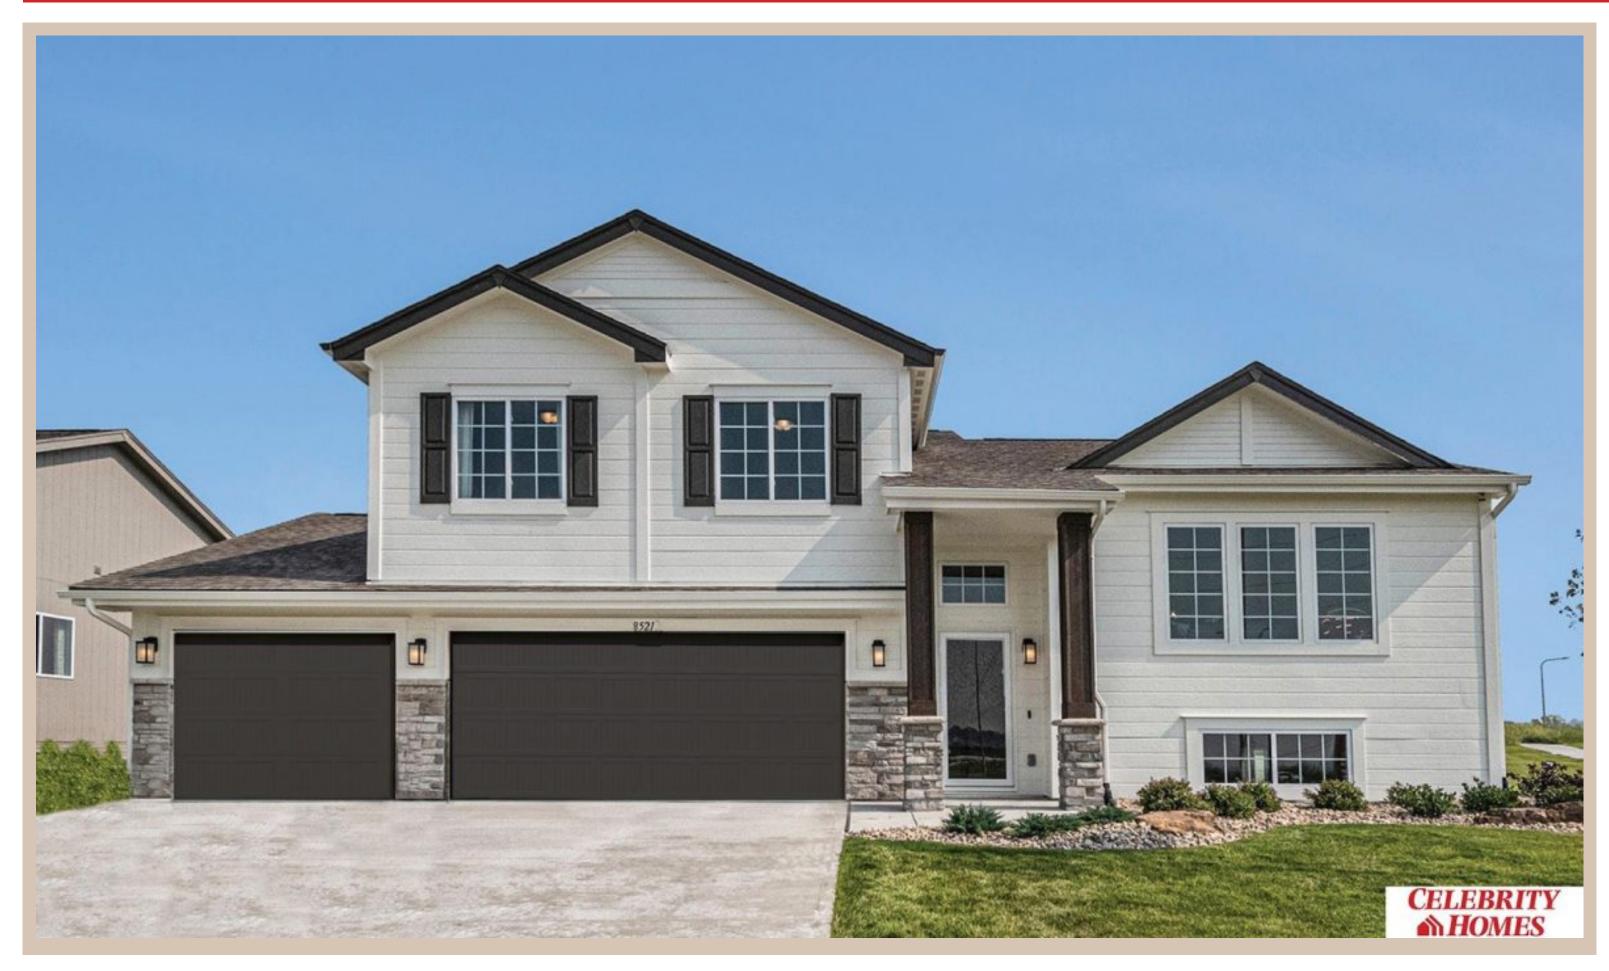

## **Details**

Price: 376900 Style: Multi-Level Floorplan: Austin

Communities: Harrison 210

Bedrooms: 3 Baths: 2

Sq Footage : 1870

Included: Welcome to The Austin by Celebrity Homes. A Grand Foyer welcomes you to this truly Open and Spacious Design. Once on the main floor, the Gathering Room is sure to impress with its' high ceilings and Electric Linear Fireplace. An Eat-In Island Kitchen with Dining Area is perfect for any size growing family. Need to entertain or just relax, the finished lower level is just PERFECT! And the additional daylight windows are the magic touch. A "Hidden Gem" of the Austin is its' upper level Laundry Room, close to bedrooms! Owner's Suite is appointed with a walk-in closet, 3/4 Bath with a Dual Vanity. Features of this 3 Bedroom, 2 Bath Home Include: Oversized 2 Car Garage with a Garage Door Opener, Refrigerator, Washer/Dryer Package, Quartz Countertops, Luxury Vinyl Panel Flooring (LVP) Package, Sprinkler System, Extended 2-10 Warranty Program, ½ Bath Rough-In, Professionally Installed Blinds, and that's just the start!(Pictures of Model Home) Price may reflect promotional discounts