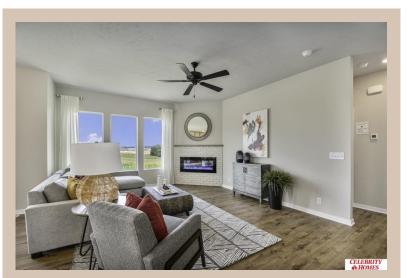

## **Details**

Price: 388900

Style: 1.0 Story/Ranch Floorplan: Concord Communities: Giles Pointe

Bedrooms: 3 Baths: 2

Sq Footage: 1533
Included: Welcome to The Concord by Celebrity Homes.

Split bedroom Ranch Design that offers 3 bedrooms on the main floor (2 on one side, 1 on the other)...privacy for the Owner's Suite. The Concord Design offers a surprisingly roomy main floor Gathering Room leading into an Eat-In Island Kitchen and Dining Area. Plenty of room in the lower level for a Rec Room, another Bedroom, and even another 3/4 Bath! Owner's Suite is appointed with a walk-in closet, <sup>3</sup>/<sub>4</sub> Privacy Bath Design with a Dual Vanity. Features of this 3 Bedroom, 2 Bath Home Include: 2 Car Garage with a Garage Door Opener, Refrigerator, Washer/Dryer Package, Quartz Countertops, Luxury Vinyl Panel Flooring (LVP) Package, Sprinkler System, Extended 2-10 Warranty Program, 3/4 Bath Rough-In, Professionally Installed Blinds, and that's just the start! (Pictures of Model Home) Price may reflect promotional discounts, if applicable