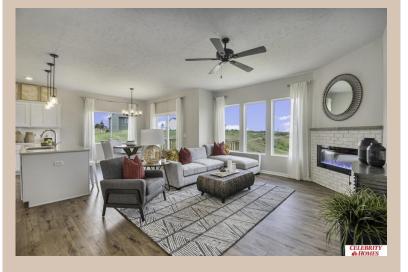

## **Details**

Price: 388900

Style: 1.0 Story/Ranch Floorplan: Concord Communities: Giles Pointe

Bedrooms: 3 Baths: 2

Sq Footage: 1533
Included: Welcome to The Concord by Celebrity Homes.

Split bedroom Ranch Design that offers 3 bedrooms on the main floor (2 on one side, 1 on the other)...privacy for the Owner's Suite. The Concord Design offers a surprisingly roomy main floor Gathering Room leading into an Eat-In Island Kitchen and Dining Area. Plenty of room in the lower level for a Rec Room, another Bedroom, and even another 3/4 Bath! Owner's Suite is appointed with a walk-in closet, <sup>3</sup>/<sub>4</sub> Privacy Bath Design with a Dual Vanity. Features of this 3 Bedroom, 2 Bath Home Include: 2 Car Garage with a Garage Door Opener, Refrigerator, Washer/Dryer Package, Quartz Countertops, Luxury Vinyl Panel Flooring (LVP) Package, Sprinkler System, Extended 2-10 Warranty Program, 3/4 Bath Rough-In, Professionally Installed Blinds, and that's just the start! (Pictures of Model Home) Price may reflect promotional discounts, if applicable