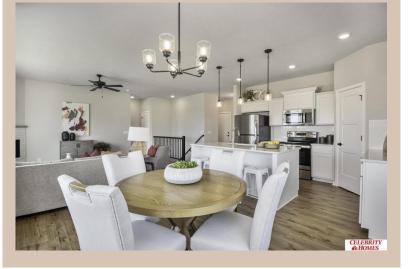

## **Details**

Price: 388900

Style: 1.0 Story/Ranch Floorplan: Concord Communities: Giles Pointe

Bedrooms: 3 Baths: 2

Sq Footage: 1533
Included: Welcome to The Concord by Celebrity Homes.

Split bedroom Ranch Design that offers 3 bedrooms on the main floor (2 on one side, 1 on the other)...privacy for the Owner's Suite. The Concord Design offers a surprisingly roomy main floor Gathering Room leading into an Eat-In Island Kitchen and Dining Area. Plenty of room in the lower level for a Rec Room, another Bedroom, and even another 3/4 Bath! Owner's Suite is appointed with a walk-in closet, <sup>3</sup>/<sub>4</sub> Privacy Bath Design with a Dual Vanity. Features of this 3 Bedroom, 2 Bath Home Include: 2 Car Garage with a Garage Door Opener, Refrigerator, Washer/Dryer Package, Quartz Countertops, Luxury Vinyl Panel Flooring (LVP) Package, Sprinkler System, Extended 2-10 Warranty Program, 3/4 Bath Rough-In, Professionally Installed Blinds, and that's just the start! (Pictures of Model Home) Price may reflect promotional discounts, if applicable