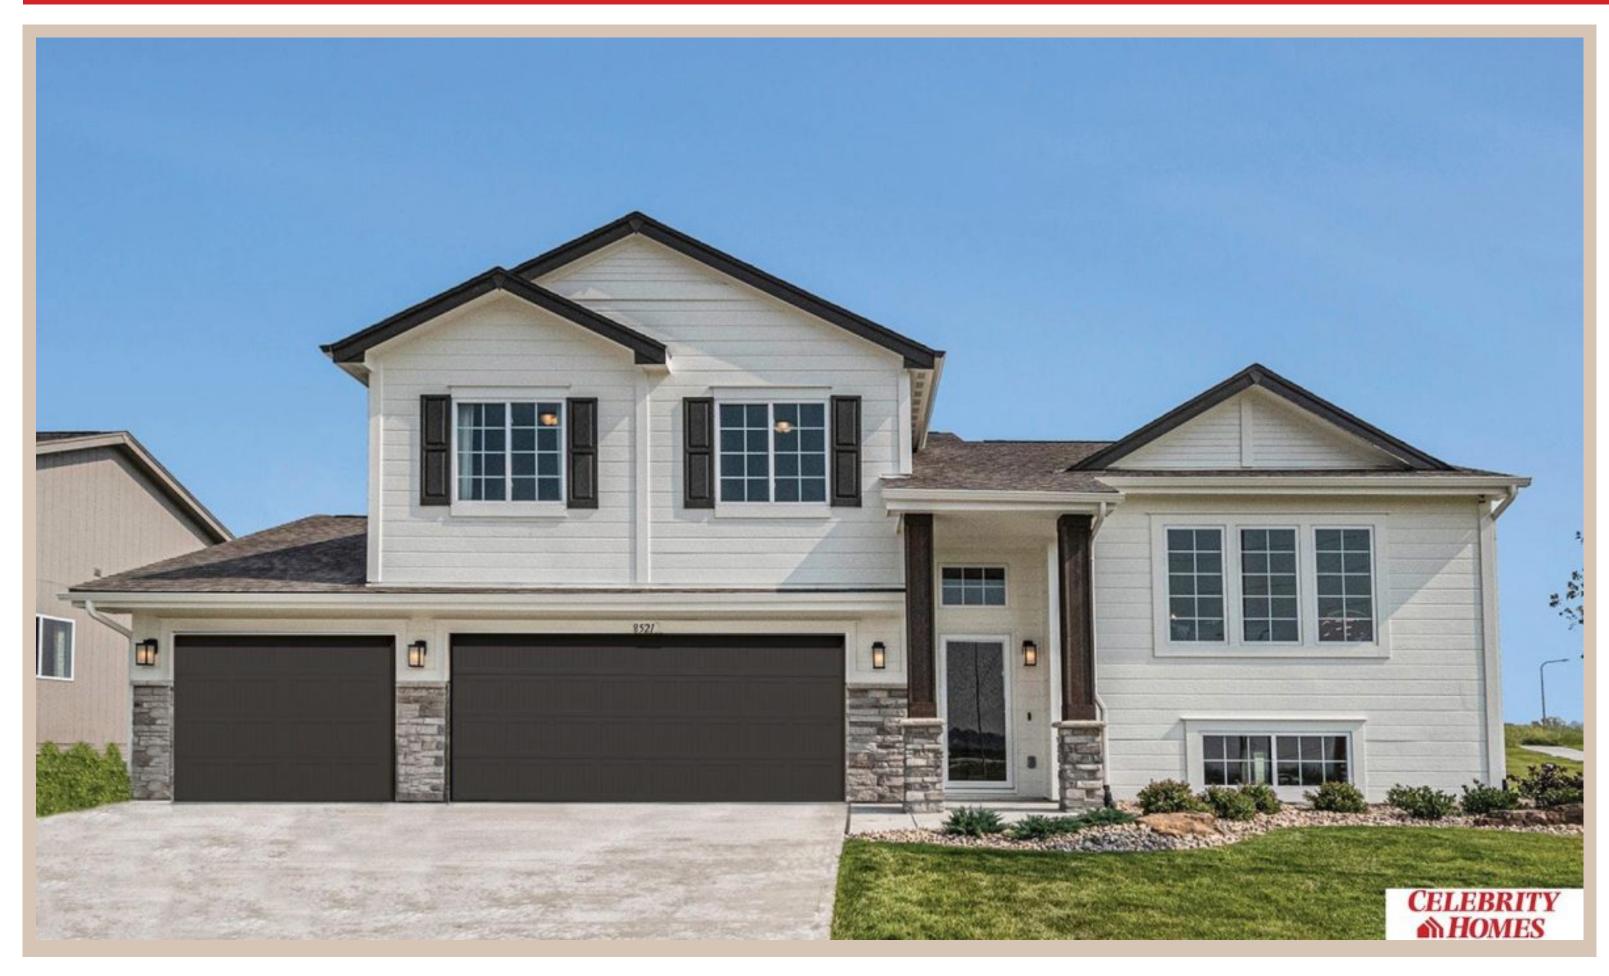

## **Details**

Price: 371900 Style: Multi-Level Floorplan: Austin

Communities: Lakeview 168

Bedrooms: 3 Baths: 2

Sq Footage : 1870

Included: Welcome to The Austin by Celebrity Homes. A Grand Foyer welcomes you to this truly Open and Spacious Design. Once on the main floor, the Gathering Room is sure to impress with its' high ceilings and Electric Linear Fireplace. An Eat-In Island Kitchen with Dining Area is perfect for any size growing family. Need to entertain or just relax, the finished lower level is just PERFECT! And the additional daylight windows are the magic touch. A "Hidden Gem" of the Austin is its' upper level Laundry Room, close to bedrooms! Owner's Suite is appointed with a walk-in closet, 3/4 Bath with a Dual Vanity. Features of this 3 Bedroom, 2 Bath Home Include: Oversized 2 Car Garage with a Garage Door Opener, Refrigerator, Washer/Dryer Package, Quartz Countertops, Luxury Vinyl Panel Flooring (LVP) Package, Sprinkler System, Extended 2-10 Warranty Program, ½ Bath Rough-In, Professionally Installed Blinds, and that's just the start!(Pictures of Model Home) Price may reflect promotional discounts