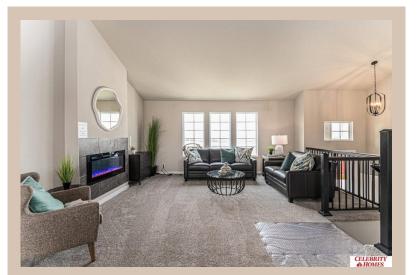

## **Details**

Price: 371900 Style: Multi-Level Floorplan: Austin

Communities: Lakeview 168

Bedrooms: 3 Baths: 2

Sq Footage : 1870

Included: Welcome to The Austin by Celebrity Homes. A Grand Foyer welcomes you to this truly Open and Spacious Design. Once on the main floor, the Gathering Room is sure to impress with its' high ceilings and Electric Linear Fireplace. An Eat-In Island Kitchen with Dining Area is perfect for any size growing family. Need to entertain or just relax, the finished lower level is just PERFECT! And the additional daylight windows are the magic touch. A "Hidden Gem" of the Austin is its' upper level Laundry Room, close to bedrooms! Owner's Suite is appointed with a walk-in closet, 3/4 Bath with a Dual Vanity. Features of this 3 Bedroom, 2 Bath Home Include: Oversized 2 Car Garage with a Garage Door Opener, Refrigerator, Washer/Dryer Package, Quartz Countertops, Luxury Vinyl Panel Flooring (LVP) Package, Sprinkler System, Extended 2-10 Warranty Program, ½ Bath Rough-In, Professionally Installed Blinds, and that's just the start!(Pictures of Model Home) Price may reflect promotional discounts