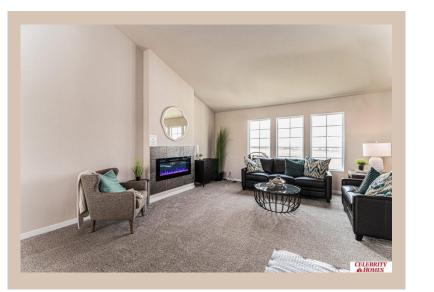

## **Details**

Price: 371900 Style: Multi-Level Floorplan: Austin

Communities: Lakeview 168

Bedrooms: 3 Baths: 2

Sq Footage : 1870

Included: Welcome to The Austin by Celebrity Homes. A Grand Foyer welcomes you to this truly Open and Spacious Design. Once on the main floor, the Gathering Room is sure to impress with its' high ceilings and Electric Linear Fireplace. An Eat-In Island Kitchen with Dining Area is perfect for any size growing family. Need to entertain or just relax, the finished lower level is just PERFECT! And the additional daylight windows are the magic touch. A "Hidden Gem" of the Austin is its' upper level Laundry Room, close to bedrooms! Owner's Suite is appointed with a walk-in closet, 3/4 Bath with a Dual Vanity. Features of this 3 Bedroom, 2 Bath Home Include: Oversized 2 Car Garage with a Garage Door Opener, Refrigerator, Washer/Dryer Package, Quartz Countertops, Luxury Vinyl Panel Flooring (LVP) Package, Sprinkler System, Extended 2-10 Warranty Program, ½ Bath Rough-In, Professionally Installed Blinds, and that's just the start!(Pictures of Model Home) Price may reflect promotional discounts