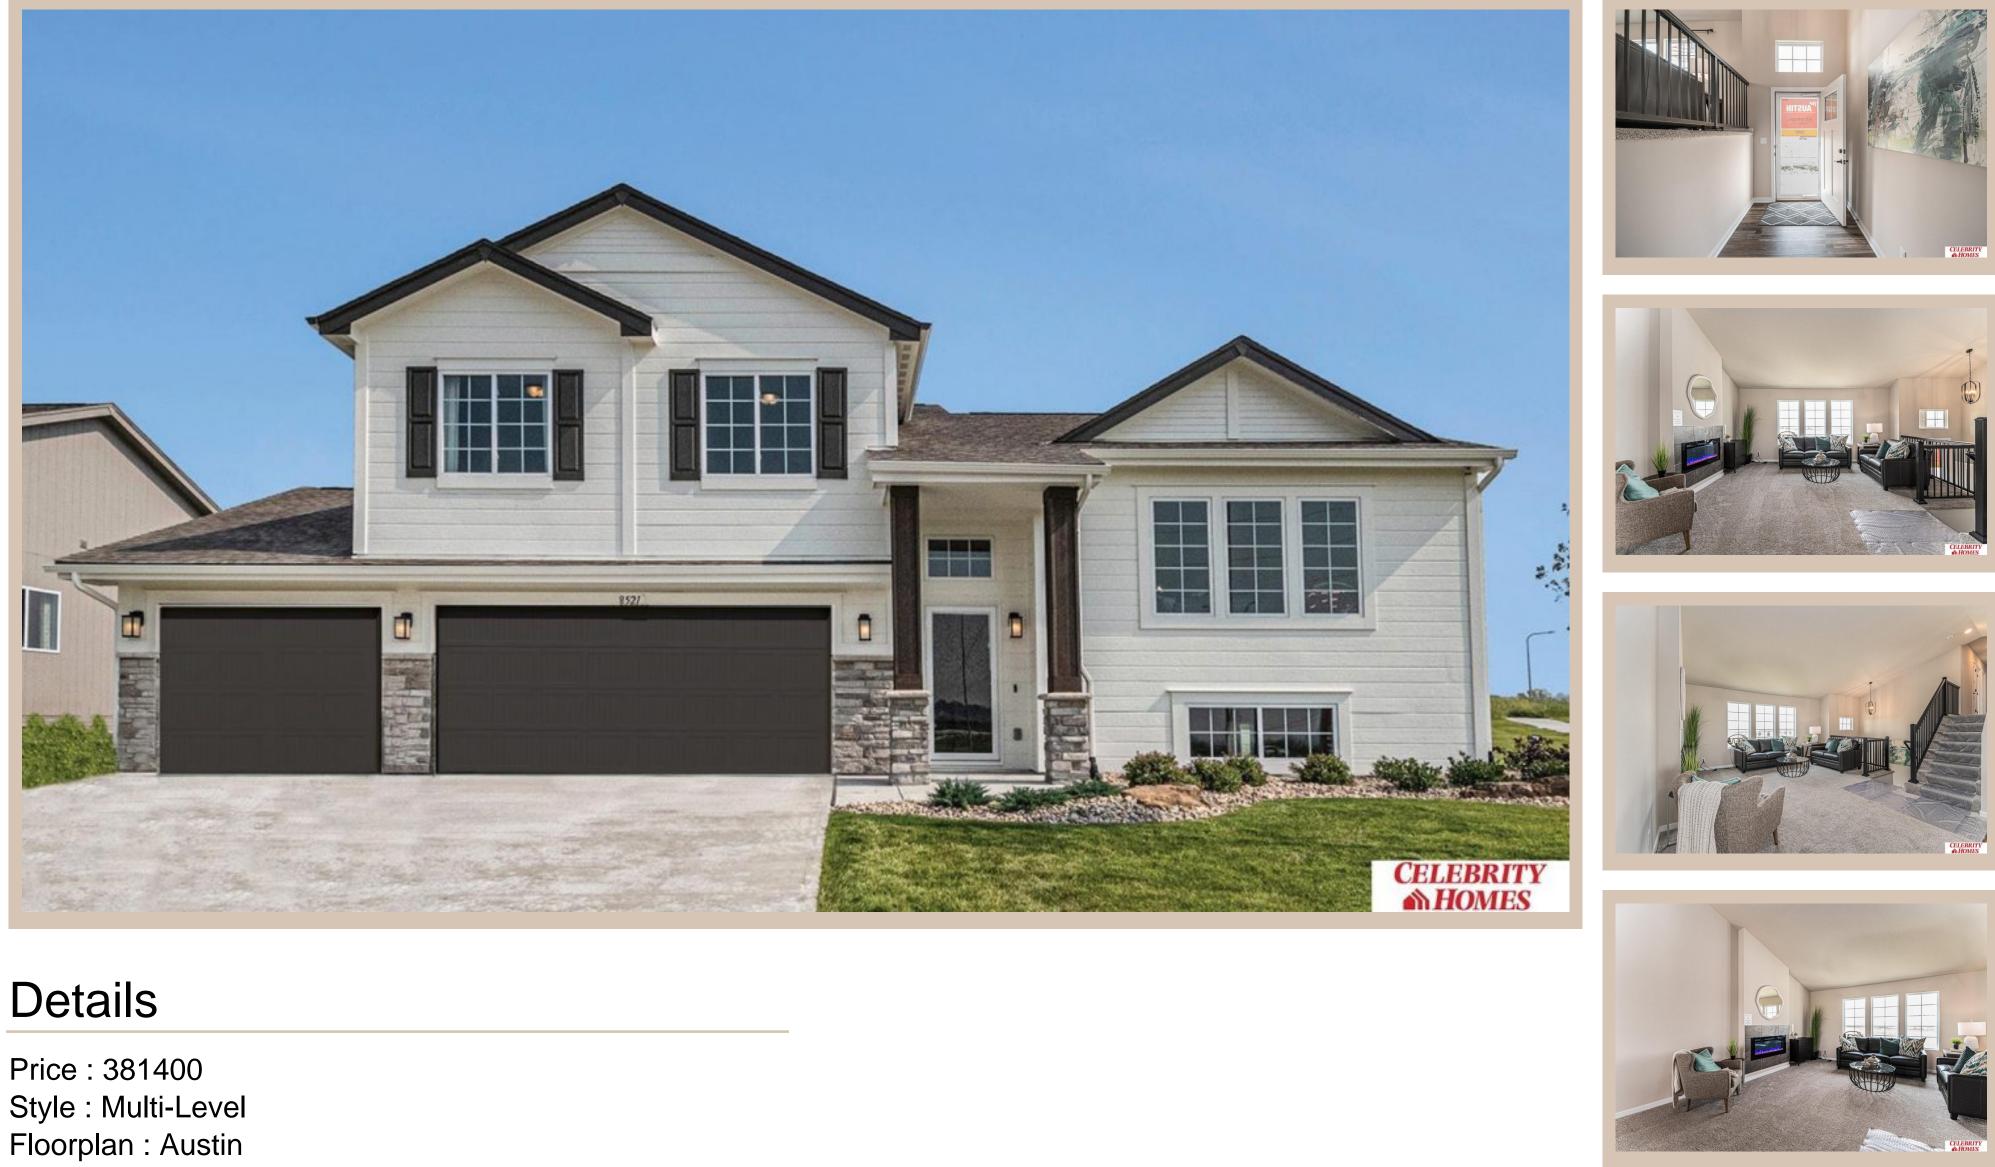

## 16923 Vernon Avenue, Omaha, Ne 68116

**Communities : Lakeview 168** Bedrooms: 3 Baths: 2 Sq Footage : 1870 Included : Welcome to The Austin by Celebrity Homes. A Grand Foyer welcomes you to this truly Open and Spacious Design. Once on the main floor, the Gathering Room is sure to impress with its' high ceilings and Electric Linear Fireplace. An Eat-In Island Kitchen with Dining Area is perfect for any size growing family. Need to entertain or just relax, the finished lower level is just PERFECT! And the additional daylight windows are the magic touch. A "Hidden Gem" of the Austin is its' upper level Laundry Room, close to bedrooms! Owner's Suite is appointed with a walk-in closet, <sup>3</sup>/<sub>4</sub> Bath with a Dual Vanity. Features of this 3 Bedroom, 2 Bath Home Include: Oversized 2 Car Garage with a Garage Door Opener, Refrigerator, Washer/Dryer Package, Quartz Countertops, Luxury Vinyl Panel Flooring (LVP) Package, Sprinkler System, Extended 2-10 Warranty Program, <sup>1</sup>/<sub>2</sub> Bath Rough-In, Professionally Installed Blinds, and that's just the start!(Pictures of Model Home) Price may reflect promotional discounts **Estimate Completion : 120 Days** 