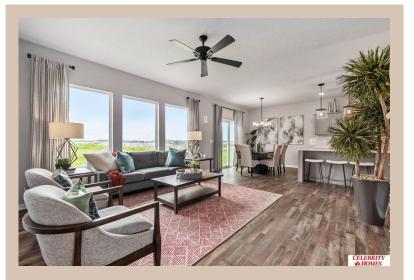

## **Details**

Price: 404400 Style: 2 Story Floorplan: Grayson

Communities: Lakeview 168

Bedrooms: 4 Baths: 3

Sq Footage: 1906

Included: Welcome to The Grayson by Celebrity Homes. This Open Design begins with a large Gathering Room shared with a spacious Eat-In Island Kitchen and Dining Area. The raised ceilings of the main level give the feeling of even more space. As you enter the Grayson a Home Study is near the foyer. The placement is intended to allow for privacy and quiet. Another added benefit... The Upper-Level Laundry Room. The Owner's Suite is appointed with a walk-in closet, 3/4 Privacy Bath Design with a Dual Vanity. Features of this 4 Bedroom, 3 Bath Home Include: 3 Car Garage with a Garage Door Openers, Refrigerator, Washer/Dryer Package, Quartz Countertops, Luxury Vinyl Panel Flooring (LVP) Package, Sprinkler System, Extended 2-10 Warranty Program, 3/4 Bath Rough-In, Professionally Installed Blinds, and that's just the start! (Pictures of Model Home) Price may reflect promotional discounts, if applicable.