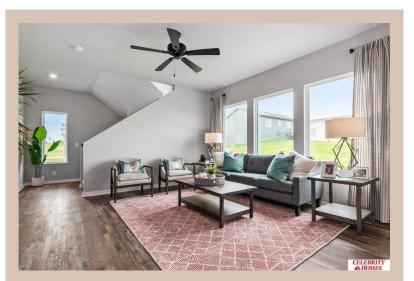

## **Details**

Price: 404400 Style: 2 Story Floorplan: Grayson

Communities: Lakeview 168

Bedrooms: 4 Baths: 3

Sq Footage: 1906

Included: Welcome to The Grayson by Celebrity Homes. This Open Design begins with a large Gathering Room shared with a spacious Eat-In Island Kitchen and Dining Area. The raised ceilings of the main level give the feeling of even more space. As you enter the Grayson a Home Study is near the foyer. The placement is intended to allow for privacy and quiet. Another added benefit... The Upper-Level Laundry Room. The Owner's Suite is appointed with a walk-in closet, 3/4 Privacy Bath Design with a Dual Vanity. Features of this 4 Bedroom, 3 Bath Home Include: 3 Car Garage with a Garage Door Openers, Refrigerator, Washer/Dryer Package, Quartz Countertops, Luxury Vinyl Panel Flooring (LVP) Package, Sprinkler System, Extended 2-10 Warranty Program, 3/4 Bath Rough-In, Professionally Installed Blinds, and that's just the start! (Pictures of Model Home) Price may reflect promotional discounts, if applicable.