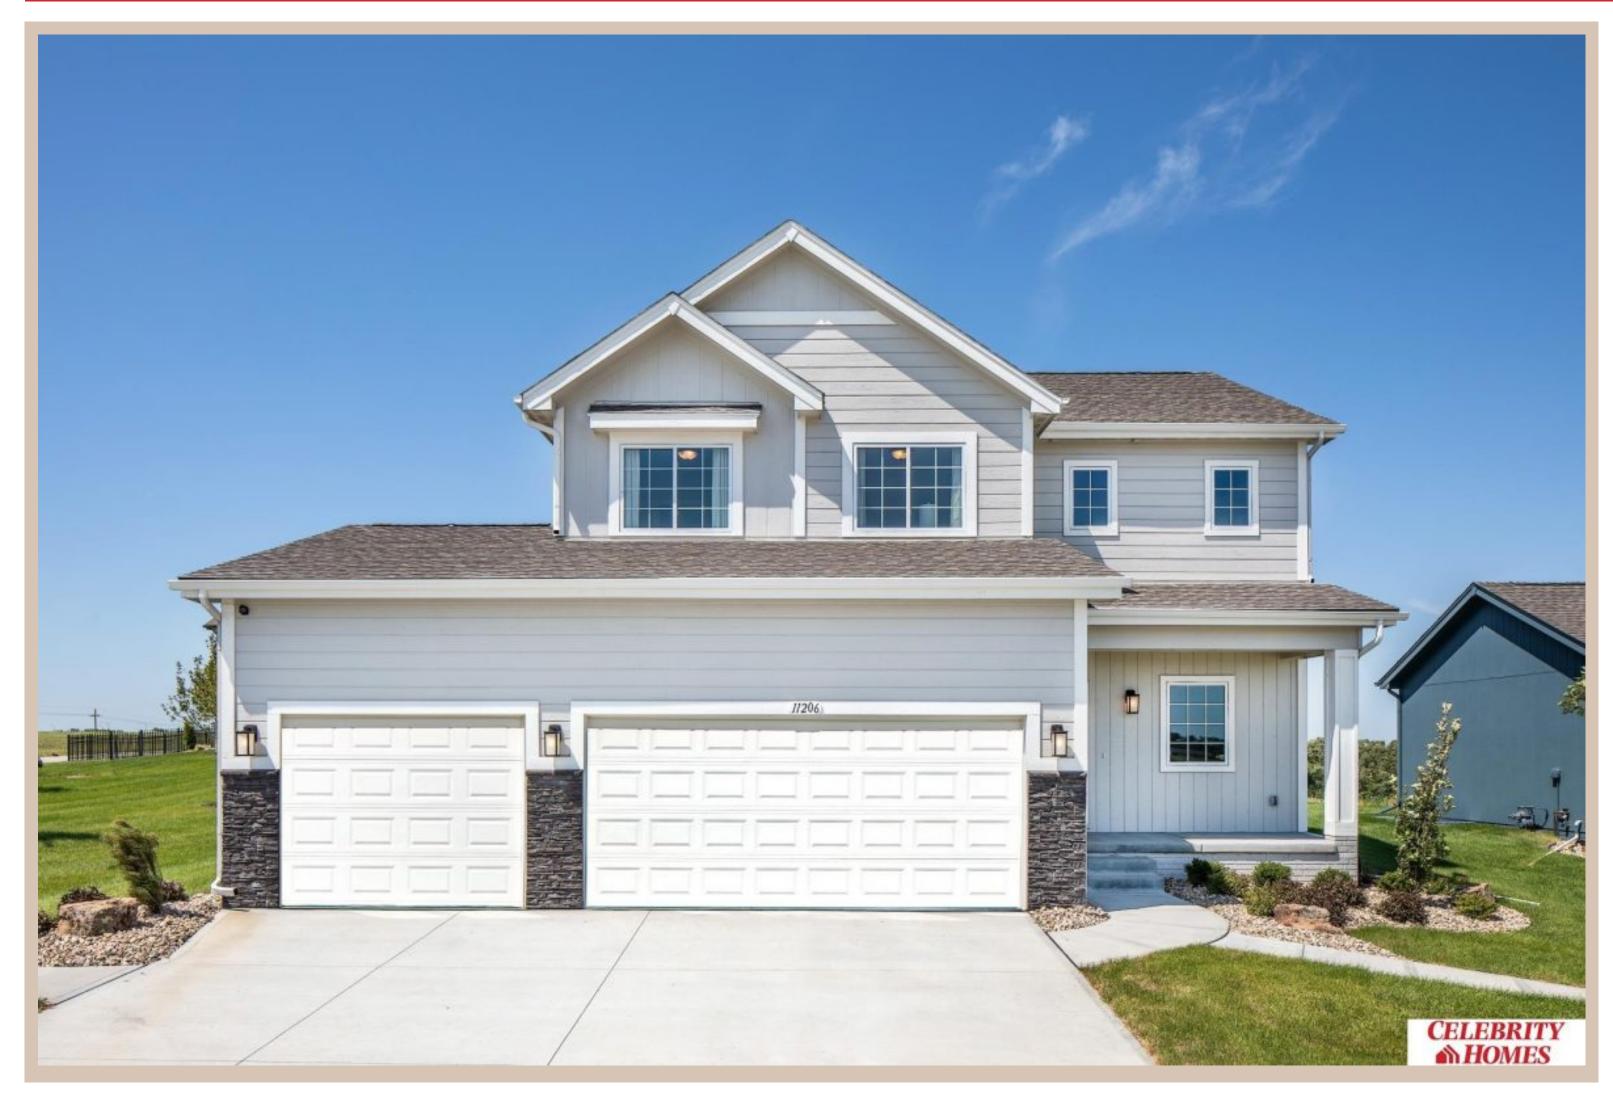

## **Details**

Price: 404400 Style: 2 Story Floorplan: Grayson

Communities: Lakeview 168

Bedrooms: 4 Baths: 3

Sq Footage: 1906

Included: Welcome to The Grayson by Celebrity Homes. This Open Design begins with a large Gathering Room shared with a spacious Eat-In Island Kitchen and Dining Area. The raised ceilings of the main level give the feeling of even more space. As you enter the Grayson a Home Study is near the foyer. The placement is intended to allow for privacy and quiet. Another added benefit... The Upper-Level Laundry Room. The Owner's Suite is appointed with a walk-in closet, 3/4 Privacy Bath Design with a Dual Vanity. Features of this 4 Bedroom, 3 Bath Home Include: 3 Car Garage with a Garage Door Openers, Refrigerator, Washer/Dryer Package, Quartz Countertops, Luxury Vinyl Panel Flooring (LVP) Package, Sprinkler System, Extended 2-10 Warranty Program, 3/4 Bath Rough-In, Professionally Installed Blinds, and that's just the start! (Pictures of Model Home) Price may reflect promotional discounts, if applicable.