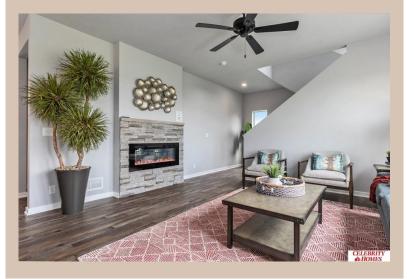

## **Details**

Price: 404400 Style: 2 Story Floorplan: Grayson

Communities: Lakeview 168

Bedrooms: 4 Baths: 3

Sq Footage: 1906

Included: Welcome to The Grayson by Celebrity Homes. This Open Design begins with a large Gathering Room shared with a spacious Eat-In Island Kitchen and Dining Area. The raised ceilings of the main level give the feeling of even more space. As you enter the Grayson a Home Study is near the foyer. The placement is intended to allow for privacy and quiet. Another added benefit... The Upper-Level Laundry Room. The Owner's Suite is appointed with a walk-in closet, 3/4 Privacy Bath Design with a Dual Vanity. Features of this 4 Bedroom, 3 Bath Home Include: 3 Car Garage with a Garage Door Openers, Refrigerator, Washer/Dryer Package, Quartz Countertops, Luxury Vinyl Panel Flooring (LVP) Package, Sprinkler System, Extended 2-10 Warranty Program, 3/4 Bath Rough-In, Professionally Installed Blinds, and that's just the start! (Pictures of Model Home) Price may reflect promotional discounts, if applicable.