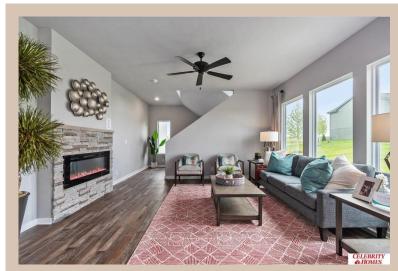

## **Details**

Price: 404400 Style: 2 Story Floorplan: Grayson

Communities: Lakeview 168

Bedrooms: 4 Baths: 3

Sq Footage: 1906

Included: Welcome to The Grayson by Celebrity Homes. This Open Design begins with a large Gathering Room shared with a spacious Eat-In Island Kitchen and Dining Area. The raised ceilings of the main level give the feeling of even more space. As you enter the Grayson a Home Study is near the foyer. The placement is intended to allow for privacy and quiet. Another added benefit... The Upper-Level Laundry Room. The Owner's Suite is appointed with a walk-in closet, 3/4 Privacy Bath Design with a Dual Vanity. Features of this 4 Bedroom, 3 Bath Home Include: 3 Car Garage with a Garage Door Openers, Refrigerator, Washer/Dryer Package, Quartz Countertops, Luxury Vinyl Panel Flooring (LVP) Package, Sprinkler System, Extended 2-10 Warranty Program, 3/4 Bath Rough-In, Professionally Installed Blinds, and that's just the start! (Pictures of Model Home) Price may reflect promotional discounts, if applicable.