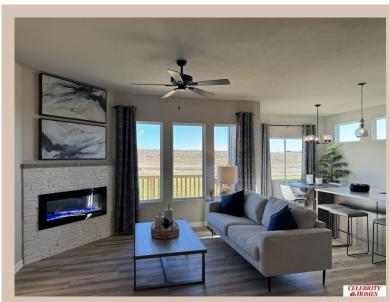

## **Details**

Price: 381900

Style: 1.0 Story/Ranch Floorplan: Jordan

Communities : Lakeview 168

Bedrooms: 3 Baths: 2

Sq Footage : 1920

Included: Welcome to The Jordan by Celebrity Homes. This Ranch Design offers 3 bedrooms on the main floor (2 on one side, 1 on the other)...with privacy for the Owner's Suite! The JORDAN Design has a spacious main floor Gathering Room leading into an Eat-In Island Kitchen and Dining Area. And with Raised Ceilings towering over 9', the main floor seems even more spacious. Plenty of room in the lower level for a Rec Room, additional Bedroom, and even another 3/4 Bath! Owner's Suite is appointed with a walk-in closet, 3/4 Privacy Bath Design with a Dual Vanity. Features of this 3 Bedroom, 2 Bath Home Include: 2 Car Garage with a Garage Door Opener, Refrigerator, Washer/Dryer Package, Quartz Countertops, Luxury Vinyl Panel Flooring (LVP) Package, Sprinkler System, Extended 2-10 Warranty Program, 3/4 Bath Rough-In, Professionally Installed Blinds, and that's just the start! (Pictures of Model Home) Price may reflect promotional discounts, if applicable