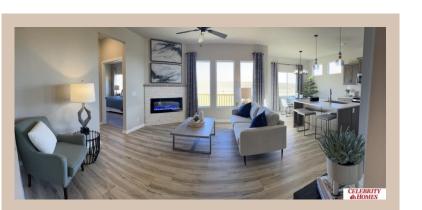

## **Details**

Price: 381900

Style: 1.0 Story/Ranch Floorplan: Jordan

Communities : Lakeview 168

Bedrooms: 3 Baths: 2

Sq Footage : 1920

Included: Welcome to The Jordan by Celebrity Homes. This Ranch Design offers 3 bedrooms on the main floor (2 on one side, 1 on the other)...with privacy for the Owner's Suite! The JORDAN Design has a spacious main floor Gathering Room leading into an Eat-In Island Kitchen and Dining Area. And with Raised Ceilings towering over 9', the main floor seems even more spacious. Plenty of room in the lower level for a Rec Room, additional Bedroom, and even another 3/4 Bath! Owner's Suite is appointed with a walk-in closet, 3/4 Privacy Bath Design with a Dual Vanity. Features of this 3 Bedroom, 2 Bath Home Include: 2 Car Garage with a Garage Door Opener, Refrigerator, Washer/Dryer Package, Quartz Countertops, Luxury Vinyl Panel Flooring (LVP) Package, Sprinkler System, Extended 2-10 Warranty Program, 3/4 Bath Rough-In, Professionally Installed Blinds, and that's just the start! (Pictures of Model Home) Price may reflect promotional discounts, if applicable