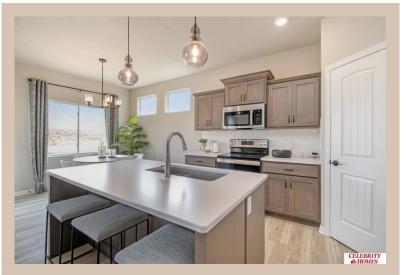

## **Details**

Price: 381900

Style: 1.0 Story/Ranch Floorplan: Jordan

Communities : Lakeview 168

Bedrooms: 3 Baths: 2

Sq Footage : 1920

Included: Welcome to The Jordan by Celebrity Homes. This Ranch Design offers 3 bedrooms on the main floor (2 on one side, 1 on the other)...with privacy for the Owner's Suite! The JORDAN Design has a spacious main floor Gathering Room leading into an Eat-In Island Kitchen and Dining Area. And with Raised Ceilings towering over 9', the main floor seems even more spacious. Plenty of room in the lower level for a Rec Room, additional Bedroom, and even another 3/4 Bath! Owner's Suite is appointed with a walk-in closet, 3/4 Privacy Bath Design with a Dual Vanity. Features of this 3 Bedroom, 2 Bath Home Include: 2 Car Garage with a Garage Door Opener, Refrigerator, Washer/Dryer Package, Quartz Countertops, Luxury Vinyl Panel Flooring (LVP) Package, Sprinkler System, Extended 2-10 Warranty Program, 3/4 Bath Rough-In, Professionally Installed Blinds, and that's just the start! (Pictures of Model Home) Price may reflect promotional discounts, if applicable