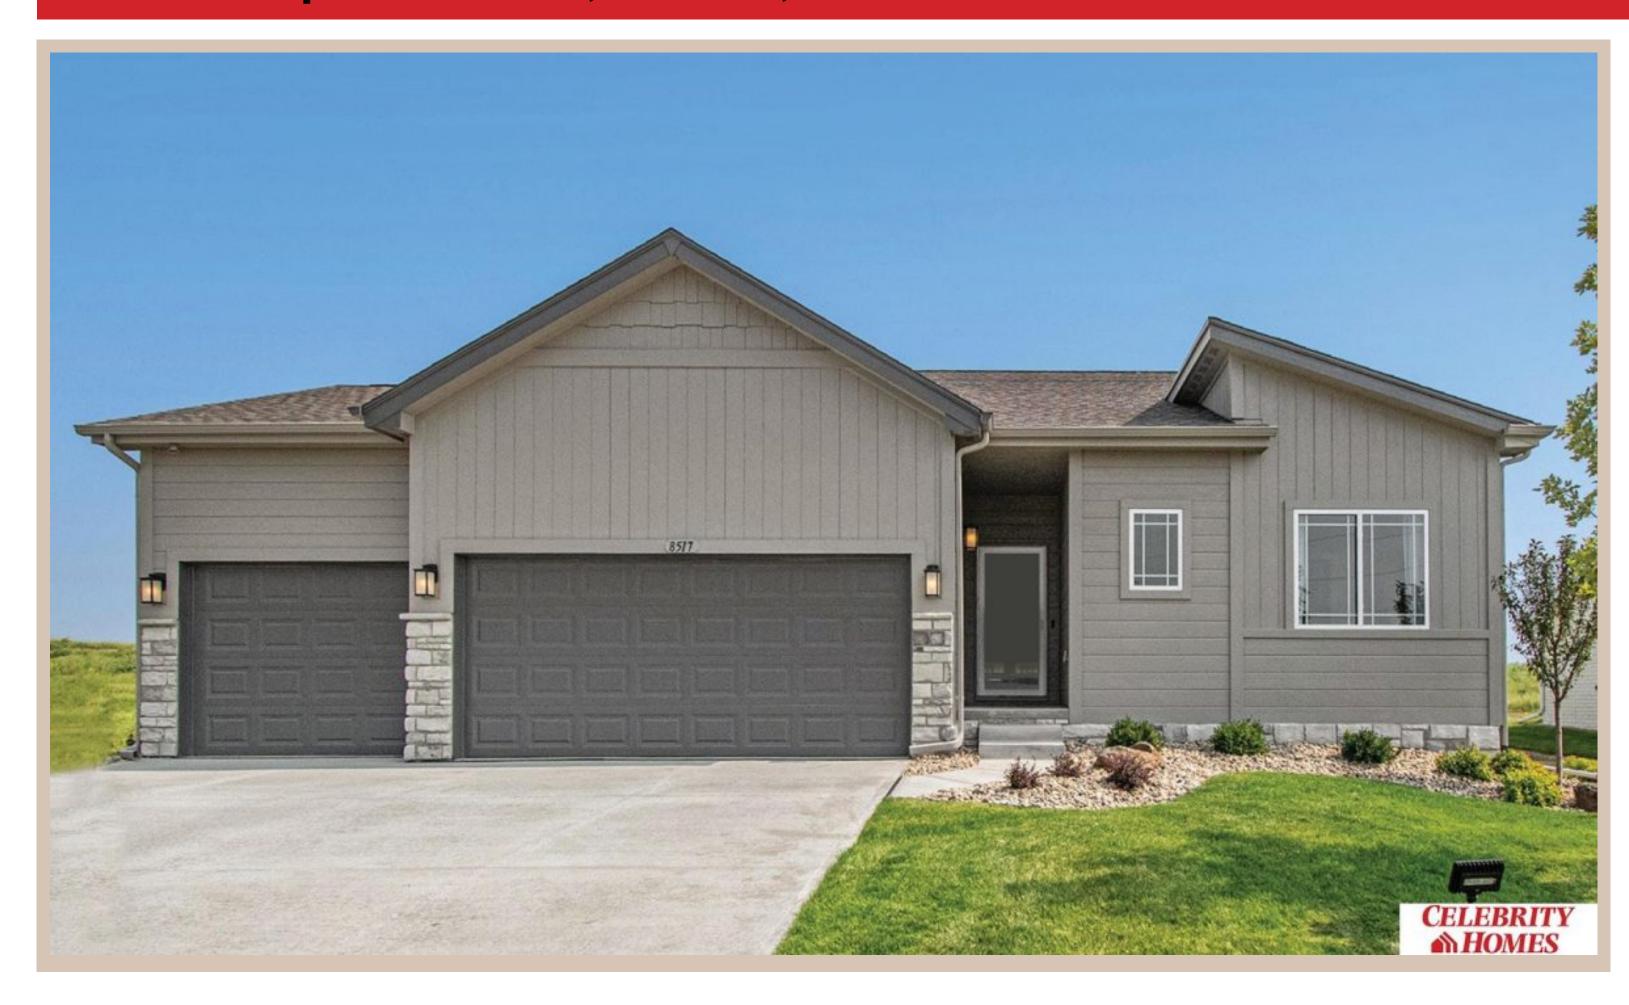

## **Details**

Price: 381900

Style: 1.0 Story/Ranch Floorplan: Jordan

Communities : Lakeview 168

Bedrooms: 3 Baths: 2

Sq Footage : 1920

Included: Welcome to The Jordan by Celebrity Homes. This Ranch Design offers 3 bedrooms on the main floor (2 on one side, 1 on the other)...with privacy for the Owner's Suite! The JORDAN Design has a spacious main floor Gathering Room leading into an Eat-In Island Kitchen and Dining Area. And with Raised Ceilings towering over 9', the main floor seems even more spacious. Plenty of room in the lower level for a Rec Room, additional Bedroom, and even another 3/4 Bath! Owner's Suite is appointed with a walk-in closet, 3/4 Privacy Bath Design with a Dual Vanity. Features of this 3 Bedroom, 2 Bath Home Include: 2 Car Garage with a Garage Door Opener, Refrigerator, Washer/Dryer Package, Quartz Countertops, Luxury Vinyl Panel Flooring (LVP) Package, Sprinkler System, Extended 2-10 Warranty Program, 3/4 Bath Rough-In, Professionally Installed Blinds, and that's just the start! (Pictures of Model Home) Price may reflect promotional discounts, if applicable