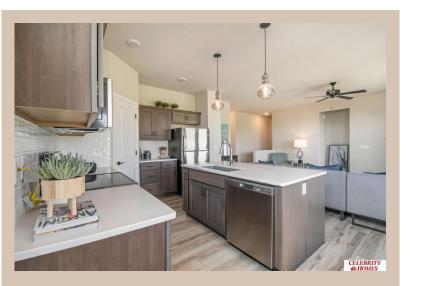

## **Details**

Price: 381900

Style: 1.0 Story/Ranch Floorplan: Jordan

Communities : Lakeview 168

Bedrooms: 3 Baths: 2

Sq Footage : 1920

Included: Welcome to The Jordan by Celebrity Homes. This Ranch Design offers 3 bedrooms on the main floor (2 on one side, 1 on the other)...with privacy for the Owner's Suite! The JORDAN Design has a spacious main floor Gathering Room leading into an Eat-In Island Kitchen and Dining Area. And with Raised Ceilings towering over 9', the main floor seems even more spacious. Plenty of room in the lower level for a Rec Room, additional Bedroom, and even another 3/4 Bath! Owner's Suite is appointed with a walk-in closet, 3/4 Privacy Bath Design with a Dual Vanity. Features of this 3 Bedroom, 2 Bath Home Include: 2 Car Garage with a Garage Door Opener, Refrigerator, Washer/Dryer Package, Quartz Countertops, Luxury Vinyl Panel Flooring (LVP) Package, Sprinkler System, Extended 2-10 Warranty Program, 3/4 Bath Rough-In, Professionally Installed Blinds, and that's just the start! (Pictures of Model Home) Price may reflect promotional discounts, if applicable