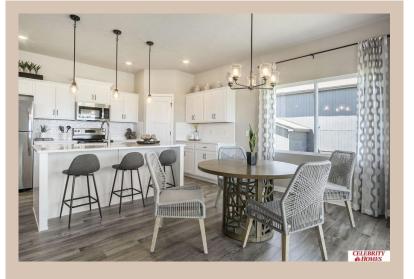

## **Details**

Price: 414434

Style: 1.0 Story/Ranch Floorplan: exp CONCORD Communities: Lakeview 168

Bedrooms: 3 Baths: 2

Sq Footage: 1621

Included: Welcome to The Concord exp by Celebrity Homes. Split bedroom Ranch Design that offers 3 bedrooms on the main floor (2 on one side, 1 on the other)...privacy for the Owner's Suite. The Concord Design offers a surprisingly roomy main floor Gathering Room leading into an Eat-In Island Kitchen and Dining Area. Plenty of room in the lower level for a Rec Room, another Bedroom, and even another 3/4 Bath! Owner's Suite is appointed with a walk-in closet, <sup>3</sup>/<sub>4</sub> Privacy Bath Design with a Dual Vanity. Features of this 3 Bedroom, 2 Bath Home Include: 2 Car Garage with a Garage Door Opener, Refrigerator, Washer/Dryer Package, Quartz Countertops, Luxury Vinyl Panel Flooring (LVP) Package, Sprinkler System, Extended 2-10 Warranty Program, 3/4 Bath Rough-In, Professionally Installed Blinds, and that's just the start! (Pictures of Model Home) Price may reflect promotional discounts, if applicable