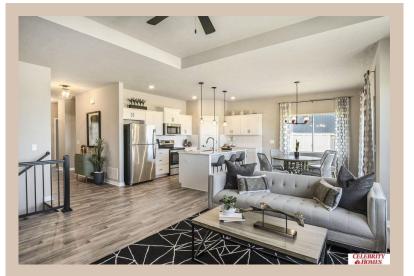

## **Details**

Price: 414434

Style: 1.0 Story/Ranch Floorplan: exp CONCORD Communities: Lakeview 168

Bedrooms: 3 Baths: 2

Sq Footage: 1621

Included: Welcome to The Concord exp by Celebrity Homes. Split bedroom Ranch Design that offers 3 bedrooms on the main floor (2 on one side, 1 on the other)...privacy for the Owner's Suite. The Concord Design offers a surprisingly roomy main floor Gathering Room leading into an Eat-In Island Kitchen and Dining Area. Plenty of room in the lower level for a Rec Room, another Bedroom, and even another 3/4 Bath! Owner's Suite is appointed with a walk-in closet, <sup>3</sup>/<sub>4</sub> Privacy Bath Design with a Dual Vanity. Features of this 3 Bedroom, 2 Bath Home Include: 2 Car Garage with a Garage Door Opener, Refrigerator, Washer/Dryer Package, Quartz Countertops, Luxury Vinyl Panel Flooring (LVP) Package, Sprinkler System, Extended 2-10 Warranty Program, 3/4 Bath Rough-In, Professionally Installed Blinds, and that's just the start! (Pictures of Model Home) Price may reflect promotional discounts, if applicable