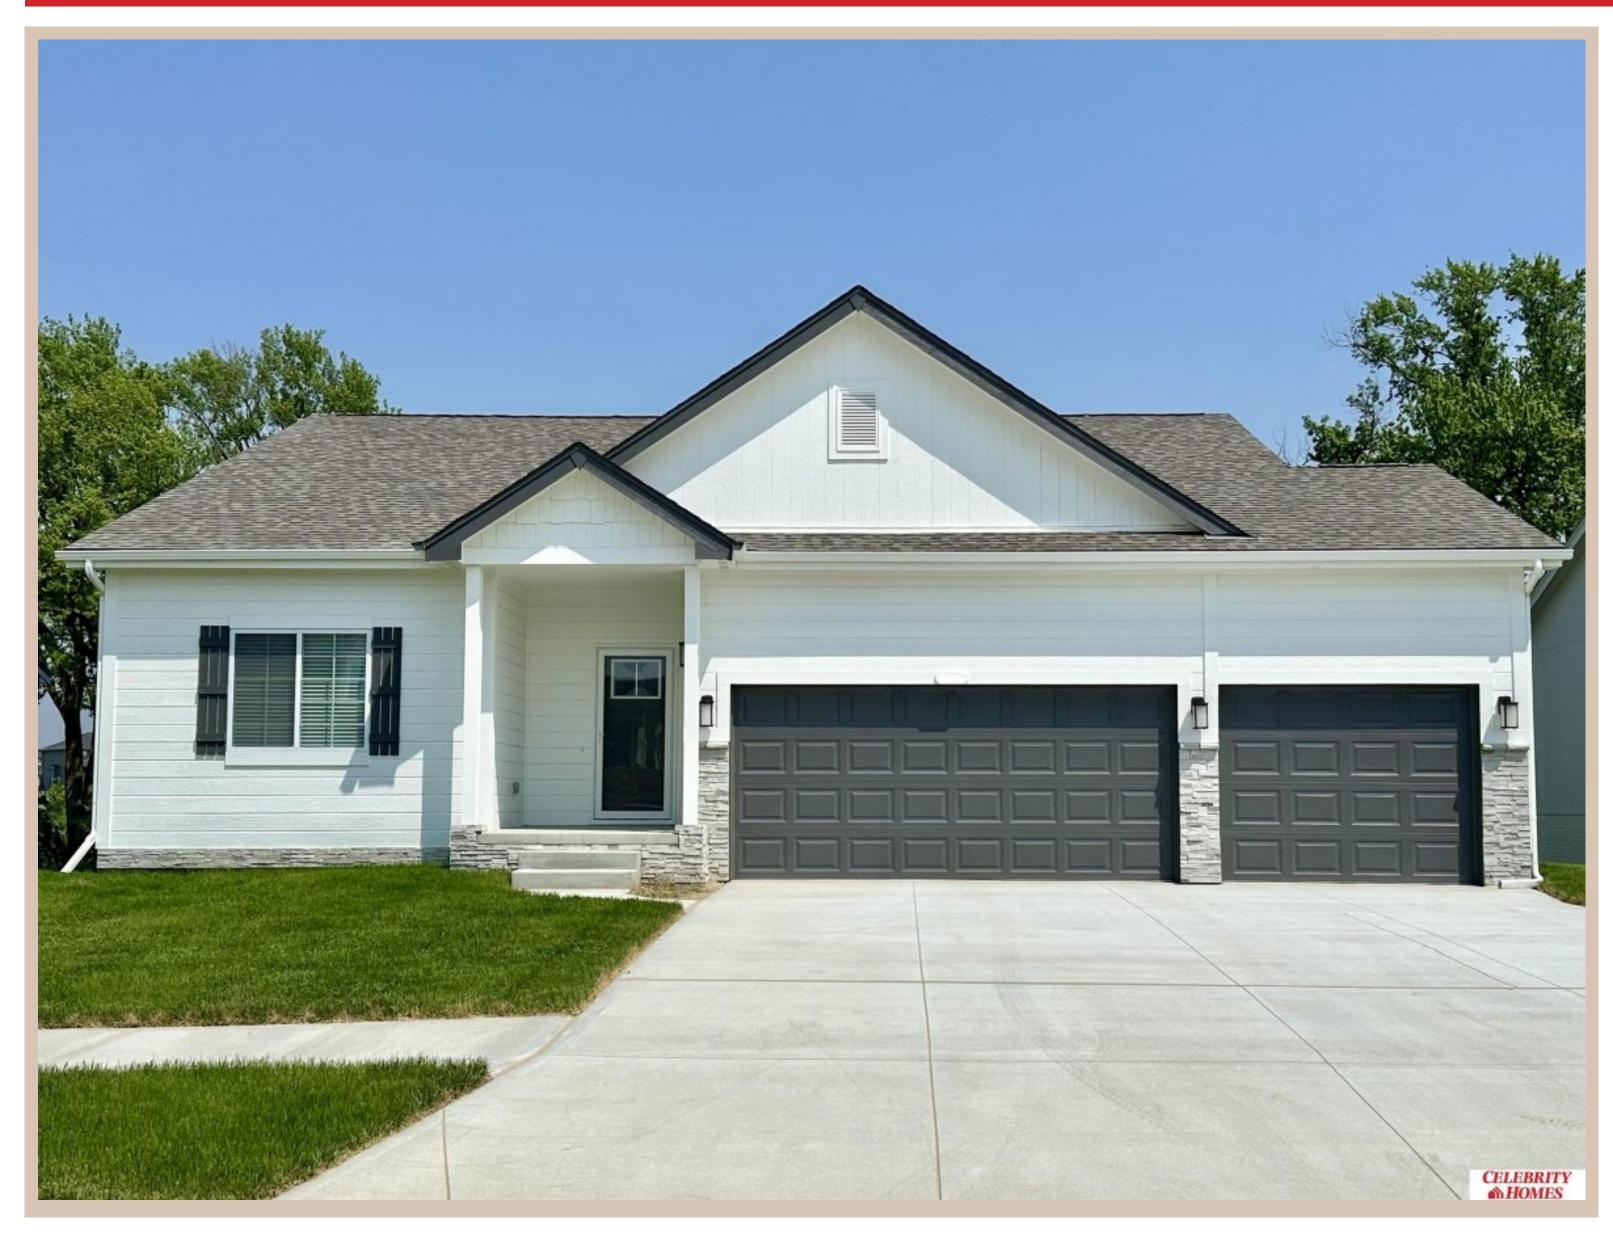

## 16911 Curtis Avenue, Omaha, Ne 68116

## **Details**

Price: 414434

Style: 1.0 Story/Ranch Floorplan: exp CONCORD Communities: Lakeview 168

Bedrooms: 3 Baths: 2

Sq Footage: 1621

Included: Welcome to The Concord exp by Celebrity Homes. Split bedroom Ranch Design that offers 3 bedrooms on the main floor (2 on one side, 1 on the other)...privacy for the Owner's Suite. The Concord Design offers a surprisingly roomy main floor Gathering Room leading into an Eat-In Island Kitchen and Dining Area. Plenty of room in the lower level for a Rec Room, another Bedroom, and even another 3/4 Bath! Owner's Suite is appointed with a walk-in closet, <sup>3</sup>/<sub>4</sub> Privacy Bath Design with a Dual Vanity. Features of this 3 Bedroom, 2 Bath Home Include: 2 Car Garage with a Garage Door Opener, Refrigerator, Washer/Dryer Package, Quartz Countertops, Luxury Vinyl Panel Flooring (LVP) Package, Sprinkler System, Extended 2-10 Warranty Program, 3/4 Bath Rough-In, Professionally Installed Blinds, and that's just the start! (Pictures of Model Home) Price may reflect promotional discounts, if applicable