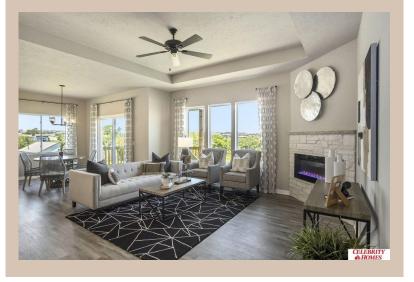

## **Details**

Price: 414434

Style: 1.0 Story/Ranch Floorplan: exp CONCORD Communities: Lakeview 168

Bedrooms: 3 Baths: 2

Sq Footage: 1621

Included: Welcome to The Concord exp by Celebrity Homes. Split bedroom Ranch Design that offers 3 bedrooms on the main floor (2 on one side, 1 on the other)...privacy for the Owner's Suite. The Concord Design offers a surprisingly roomy main floor Gathering Room leading into an Eat-In Island Kitchen and Dining Area. Plenty of room in the lower level for a Rec Room, another Bedroom, and even another 3/4 Bath! Owner's Suite is appointed with a walk-in closet, <sup>3</sup>/<sub>4</sub> Privacy Bath Design with a Dual Vanity. Features of this 3 Bedroom, 2 Bath Home Include: 2 Car Garage with a Garage Door Opener, Refrigerator, Washer/Dryer Package, Quartz Countertops, Luxury Vinyl Panel Flooring (LVP) Package, Sprinkler System, Extended 2-10 Warranty Program, 3/4 Bath Rough-In, Professionally Installed Blinds, and that's just the start! (Pictures of Model Home) Price may reflect promotional discounts, if applicable