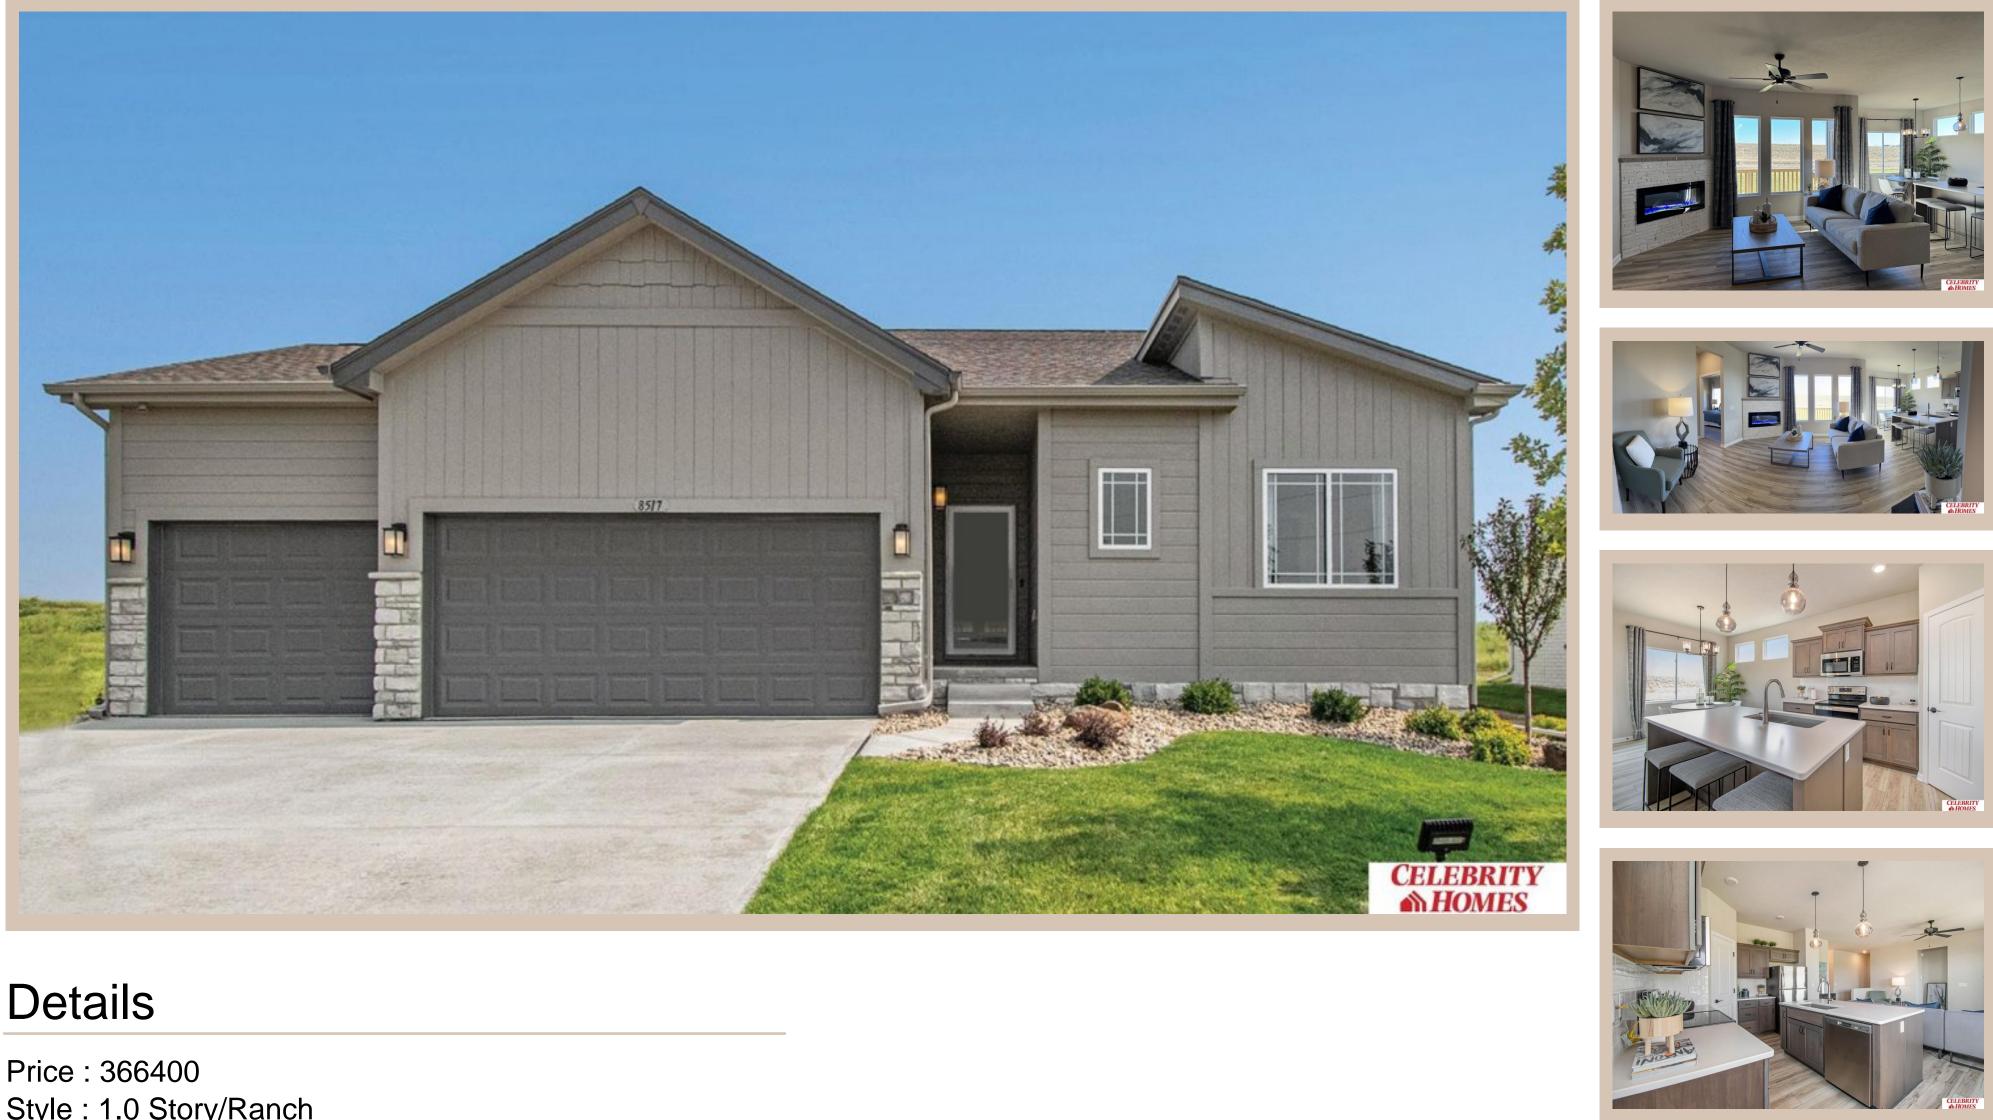

## 11314 Grebe Street, Omaha, Ne 68142

Style : 1.0 Story/Ranch Floorplan : 2025 Jordan **Communities : Deer Crest** Bedrooms: 3 Baths: 2 Sq Footage : 1920 Included : Welcome to The Jordan by Celebrity Homes. **INTRODUCING** our new exclusive "Welcoming Patio"! The perfect place to gather with family and neighbors, and it is more spacious than a front porch! This Ranch Design offers 3 bedrooms on the main floor With privacy for the Owner's Suite! The JORDAN Design has a spacious main floor Gathering Room leading into an Eat-In Island Kitchen and Dining Area. And with Raised Ceilings towering over 9', the main floor seems even more spacious. Need even more space, YOU GOT IT with a Finished Rec Room, Bedroom & 3/4 bath in the Basement. Owner's Suite is appointed with a walk-in closet, <sup>3</sup>/<sub>4</sub> Privacy Bath Design with a Dual Vanity. Features of this 4 Bedroom, 3 Bath Home Includes: 3 Car Garage with a Garage Door Opener, Refrigerator, Washer/Dryer Package, Quartz Countertops, Luxury Vinyl Panel Flooring (LVP) Package, Sprinkler System, Extended 2-10 Warranty Program and Professionally Installed Blinds, and that's just the start! Estimate Completion : 150 Day School District : Omaha