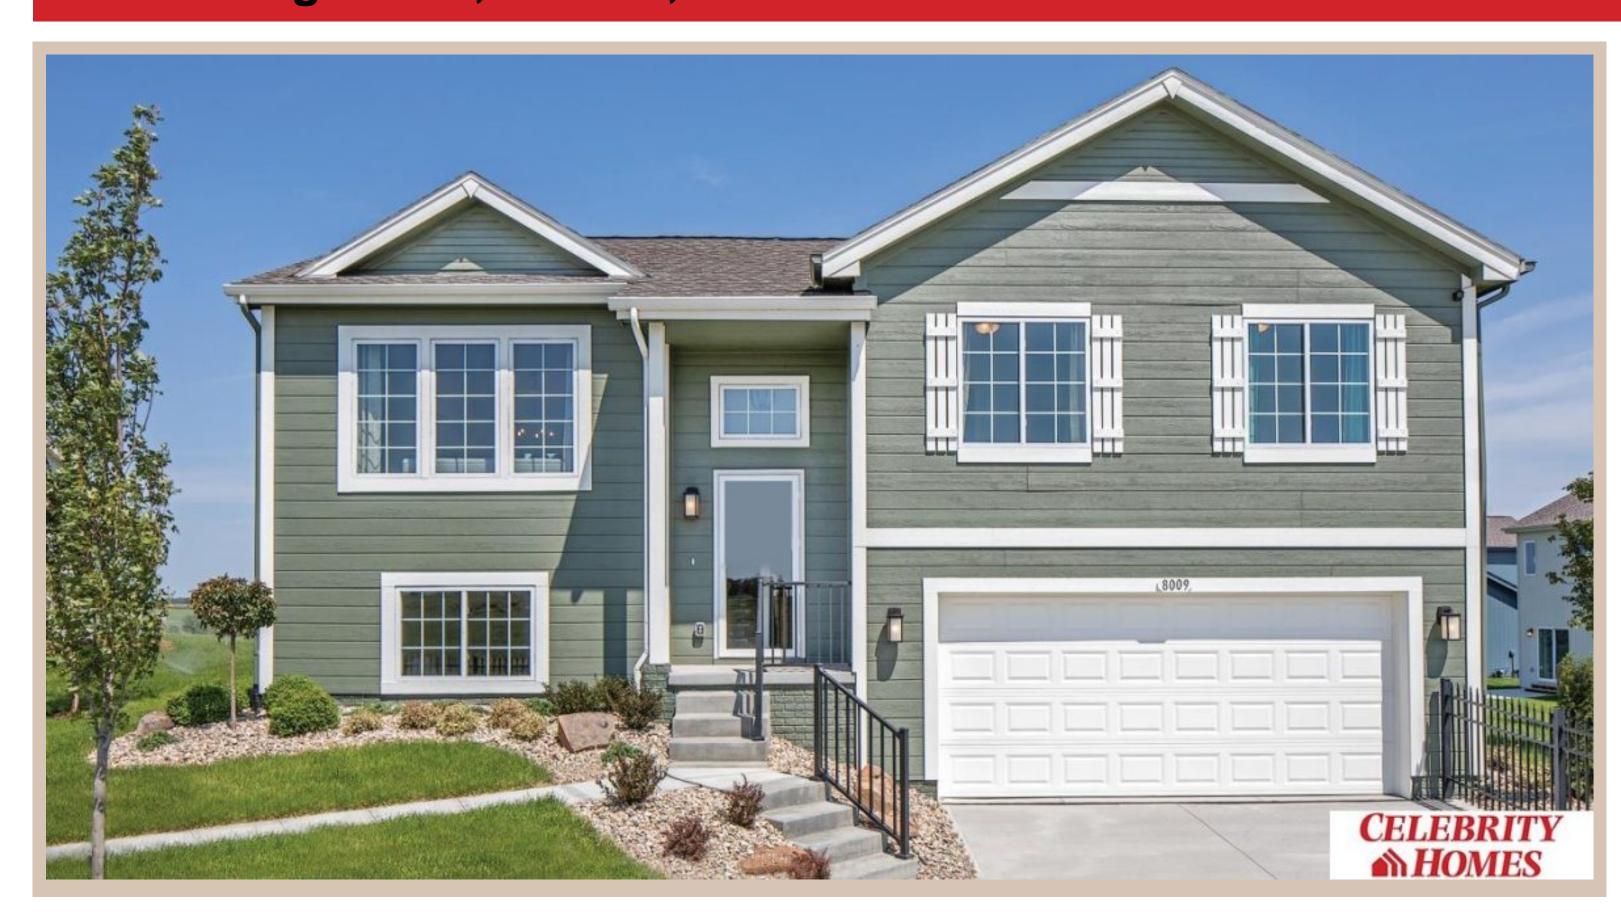

## 11130 Craig Street, Omaha, Ne 68142

## **Details**

Price: 319900 Style: Multi-Level Floorplan: Vista

Communities : Deer Crest

Bedrooms: 3 Baths: 2

Sq Footage: 1621

Included: Welcome to The Vista by Celebrity Homes. This Open Design begins with a large Gathering Room shared with a spacious Eat-In Island Kitchen. The Gathering Room is perfect for entertaining or just relaxing with its' Electric Linear Fireplace. Need a little more space? The finished lower level is just perfect! Owner's Suite is appointed with 2 walk-in closets, ¾ Bath with a Dual Vanity. Features of this 3 Bedroom, 2 Bath Home Include: Oversized 2 Car Garage with a Garage Door Opener, Refrigerator, Washer/Dryer Package, Quartz Countertops, Luxury Vinyl Panel Flooring (LVP) Package, Sprinkler System, Extended 2-10 Warranty Program, Professionally Installed Blinds, and that's just the start! (Pictures of Model Home) Price may reflect promotional discounts, if applicable.