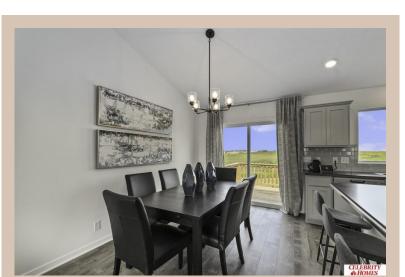

## **Details**

Price: 319900 Style: Multi-Level Floorplan: Vista

Communities : Deer Crest

Bedrooms: 3 Baths: 2

Sq Footage: 1621

Included: Welcome to The Vista by Celebrity Homes. This Open Design begins with a large Gathering Room shared with a spacious Eat-In Island Kitchen. The Gathering Room is perfect for entertaining or just relaxing with its' Electric Linear Fireplace. Need a little more space? The finished lower level is just perfect! Owner's Suite is appointed with 2 walk-in closets, ¾ Bath with a Dual Vanity. Features of this 3 Bedroom, 2 Bath Home Include: Oversized 2 Car Garage with a Garage Door Opener, Refrigerator, Washer/Dryer Package, Quartz Countertops, Luxury Vinyl Panel Flooring (LVP) Package, Sprinkler System, Extended 2-10 Warranty Program, Professionally Installed Blinds, and that's just the start! (Pictures of Model Home) Price may reflect promotional discounts, if applicable.