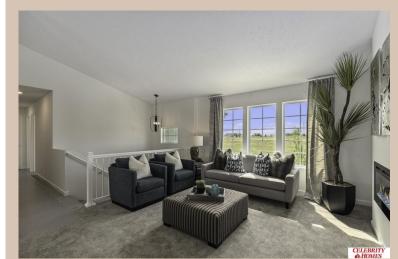

## **Details**

Price: 319900 Style: Multi-Level Floorplan: Vista

Communities : Deer Crest

Bedrooms: 3 Baths: 2

Sq Footage: 1621

Included: Welcome to The Vista by Celebrity Homes. This Open Design begins with a large Gathering Room shared with a spacious Eat-In Island Kitchen. The Gathering Room is perfect for entertaining or just relaxing with its' Electric Linear Fireplace. Need a little more space? The finished lower level is just perfect! Owner's Suite is appointed with 2 walk-in closets, ¾ Bath with a Dual Vanity. Features of this 3 Bedroom, 2 Bath Home Include: Oversized 2 Car Garage with a Garage Door Opener, Refrigerator, Washer/Dryer Package, Quartz Countertops, Luxury Vinyl Panel Flooring (LVP) Package, Sprinkler System, Extended 2-10 Warranty Program, Professionally Installed Blinds, and that's just the start! (Pictures of Model Home) Price may reflect promotional discounts, if applicable.