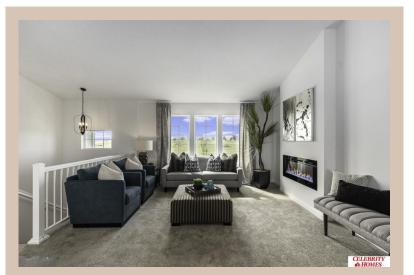

## **Details**

Price: 319900 Style: Multi-Level Floorplan: Vista

Communities : Deer Crest

Bedrooms: 3 Baths: 2

Sq Footage: 1621

Included: Welcome to The Vista by Celebrity Homes. This Open Design begins with a large Gathering Room shared with a spacious Eat-In Island Kitchen. The Gathering Room is perfect for entertaining or just relaxing with its' Electric Linear Fireplace. Need a little more space? The finished lower level is just perfect! Owner's Suite is appointed with 2 walk-in closets, ¾ Bath with a Dual Vanity. Features of this 3 Bedroom, 2 Bath Home Include: Oversized 2 Car Garage with a Garage Door Opener, Refrigerator, Washer/Dryer Package, Quartz Countertops, Luxury Vinyl Panel Flooring (LVP) Package, Sprinkler System, Extended 2-10 Warranty Program, Professionally Installed Blinds, and that's just the start! (Pictures of Model Home) Price may reflect promotional discounts, if applicable.