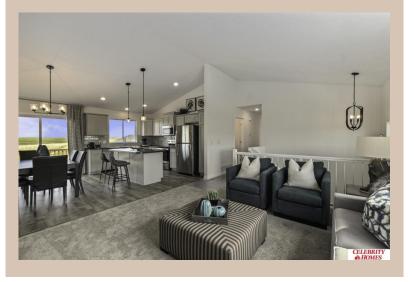

## **Details**

Price: 319900 Style: Multi-Level Floorplan: Vista

Communities : Deer Crest

Bedrooms: 3 Baths: 2

Sq Footage: 1621

Included: Welcome to The Vista by Celebrity Homes. This Open Design begins with a large Gathering Room shared with a spacious Eat-In Island Kitchen. The Gathering Room is perfect for entertaining or just relaxing with its' Electric Linear Fireplace. Need a little more space? The finished lower level is just perfect! Owner's Suite is appointed with 2 walk-in closets, ¾ Bath with a Dual Vanity. Features of this 3 Bedroom, 2 Bath Home Include: Oversized 2 Car Garage with a Garage Door Opener, Refrigerator, Washer/Dryer Package, Quartz Countertops, Luxury Vinyl Panel Flooring (LVP) Package, Sprinkler System, Extended 2-10 Warranty Program, Professionally Installed Blinds, and that's just the start! (Pictures of Model Home) Price may reflect promotional discounts, if applicable.