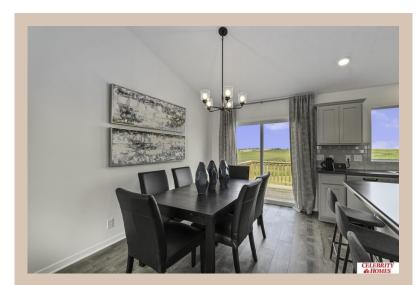

## **Details**

Price: 317400 Style: Multi-Level Floorplan: Vista

Communities : Deer Crest

Bedrooms: 3 Baths: 2

Sq Footage: 1621

Included: Welcome to The Vista by Celebrity Homes. This Open Design begins with a large Gathering Room shared with a spacious Eat-In Island Kitchen. The Gathering Room is perfect for entertaining or just relaxing with its' Electric Linear Fireplace. Need a little more space? The finished lower level is just perfect! Owner's Suite is appointed with 2 walk-in closets, ¾ Bath with a Dual Vanity. Features of this 3 Bedroom, 2 Bath Home Include: Oversized 2 Car Garage with a Garage Door Opener, Refrigerator, Washer/Dryer Package, Quartz Countertops, Luxury Vinyl Panel Flooring (LVP) Package, Sprinkler System, Extended 2-10 Warranty Program, Professionally Installed Blinds, and that's just the start! (Pictures of Model Home) Price may reflect promotional discounts, if applicable