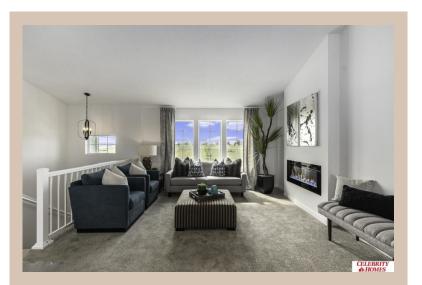

## **Details**

Price: 317400 Style: Multi-Level Floorplan: Vista

Communities : Deer Crest

Bedrooms: 3 Baths: 2

Sq Footage: 1621

Included: Welcome to The Vista by Celebrity Homes. This Open Design begins with a large Gathering Room shared with a spacious Eat-In Island Kitchen. The Gathering Room is perfect for entertaining or just relaxing with its' Electric Linear Fireplace. Need a little more space? The finished lower level is just perfect! Owner's Suite is appointed with 2 walk-in closets, ¾ Bath with a Dual Vanity. Features of this 3 Bedroom, 2 Bath Home Include: Oversized 2 Car Garage with a Garage Door Opener, Refrigerator, Washer/Dryer Package, Quartz Countertops, Luxury Vinyl Panel Flooring (LVP) Package, Sprinkler System, Extended 2-10 Warranty Program, Professionally Installed Blinds, and that's just the start! (Pictures of Model Home) Price may reflect promotional discounts, if applicable