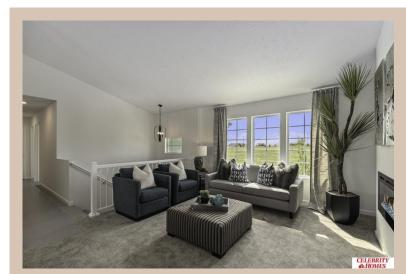

## **Details**

Price: 317400 Style: Multi-Level Floorplan: Vista

Communities : Deer Crest

Bedrooms: 3 Baths: 2

Sq Footage: 1621

Included: Welcome to The Vista by Celebrity Homes. This Open Design begins with a large Gathering Room shared with a spacious Eat-In Island Kitchen. The Gathering Room is perfect for entertaining or just relaxing with its' Electric Linear Fireplace. Need a little more space? The finished lower level is just perfect! Owner's Suite is appointed with 2 walk-in closets, ¾ Bath with a Dual Vanity. Features of this 3 Bedroom, 2 Bath Home Include: Oversized 2 Car Garage with a Garage Door Opener, Refrigerator, Washer/Dryer Package, Quartz Countertops, Luxury Vinyl Panel Flooring (LVP) Package, Sprinkler System, Extended 2-10 Warranty Program, Professionally Installed Blinds, and that's just the start! (Pictures of Model Home) Price may reflect promotional discounts, if applicable