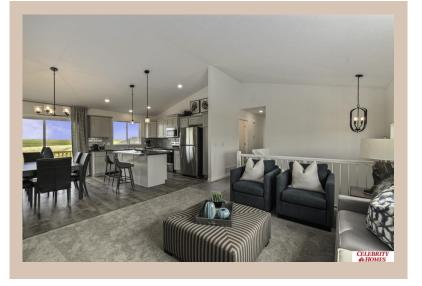

## **Details**

Price: 317400 Style: Multi-Level Floorplan: Vista

Communities : Deer Crest

Bedrooms: 3 Baths: 2

Sq Footage: 1621

Included: Welcome to The Vista by Celebrity Homes. This Open Design begins with a large Gathering Room shared with a spacious Eat-In Island Kitchen. The Gathering Room is perfect for entertaining or just relaxing with its' Electric Linear Fireplace. Need a little more space? The finished lower level is just perfect! Owner's Suite is appointed with 2 walk-in closets, ¾ Bath with a Dual Vanity. Features of this 3 Bedroom, 2 Bath Home Include: Oversized 2 Car Garage with a Garage Door Opener, Refrigerator, Washer/Dryer Package, Quartz Countertops, Luxury Vinyl Panel Flooring (LVP) Package, Sprinkler System, Extended 2-10 Warranty Program, Professionally Installed Blinds, and that's just the start! (Pictures of Model Home) Price may reflect promotional discounts, if applicable