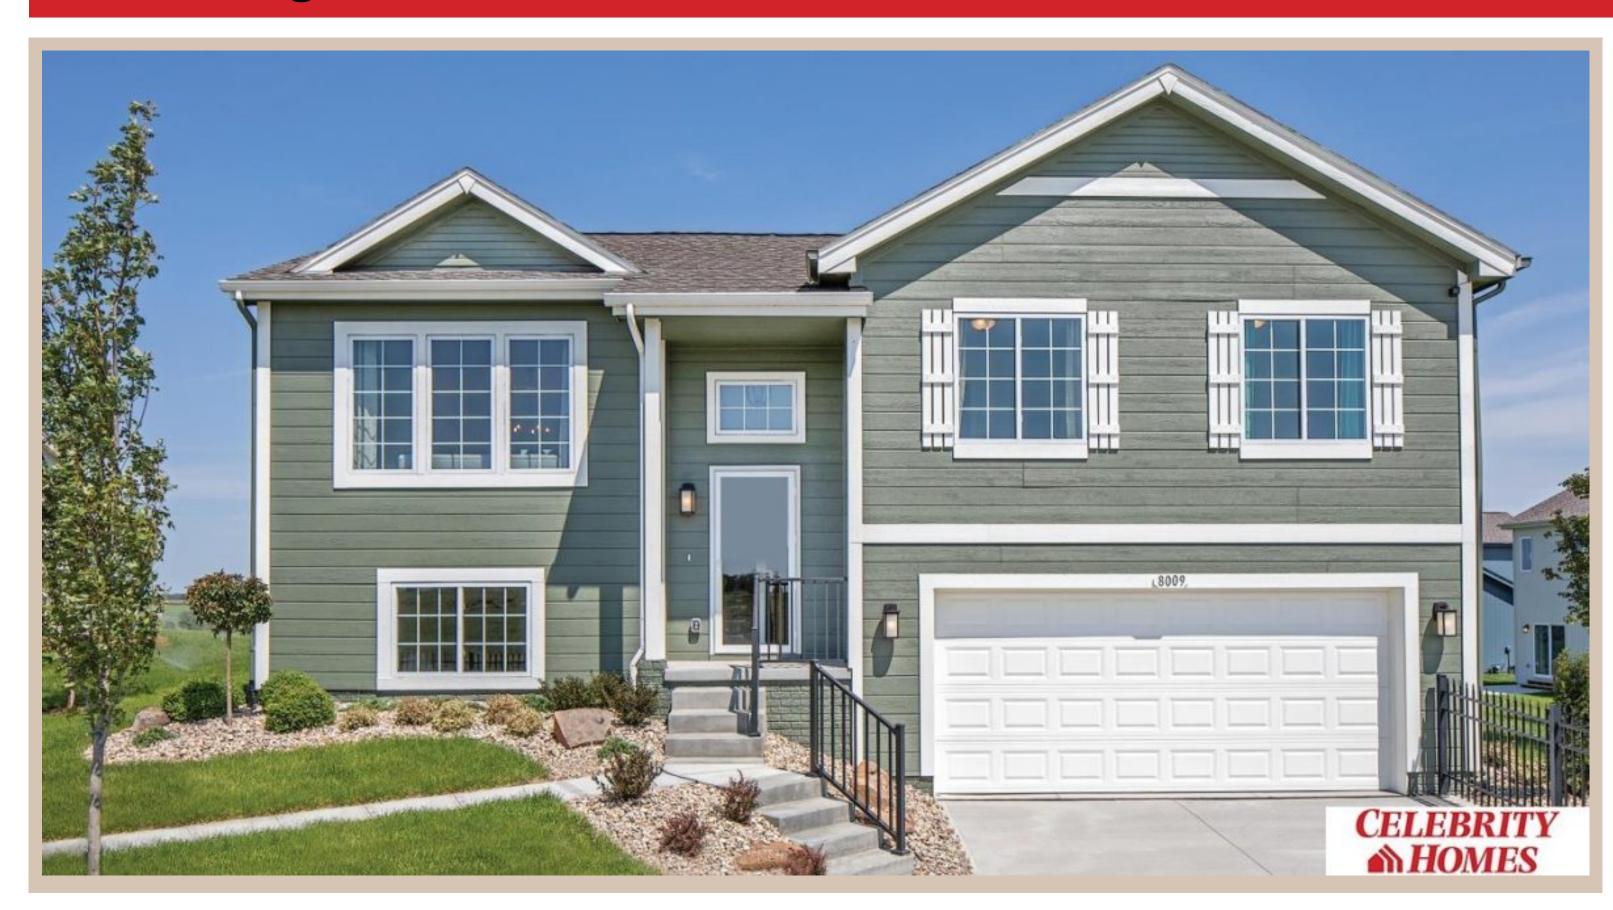

## **Details**

Price: 317400 Style: Multi-Level Floorplan: Vista

Communities : Deer Crest

Bedrooms: 3 Baths: 2

Sq Footage: 1621

Included: Welcome to The Vista by Celebrity Homes. This Open Design begins with a large Gathering Room shared with a spacious Eat-In Island Kitchen. The Gathering Room is perfect for entertaining or just relaxing with its' Electric Linear Fireplace. Need a little more space? The finished lower level is just perfect! Owner's Suite is appointed with 2 walk-in closets, ¾ Bath with a Dual Vanity. Features of this 3 Bedroom, 2 Bath Home Include: Oversized 2 Car Garage with a Garage Door Opener, Refrigerator, Washer/Dryer Package, Quartz Countertops, Luxury Vinyl Panel Flooring (LVP) Package, Sprinkler System, Extended 2-10 Warranty Program, Professionally Installed Blinds, and that's just the start! (Pictures of Model Home) Price may reflect promotional discounts, if applicable