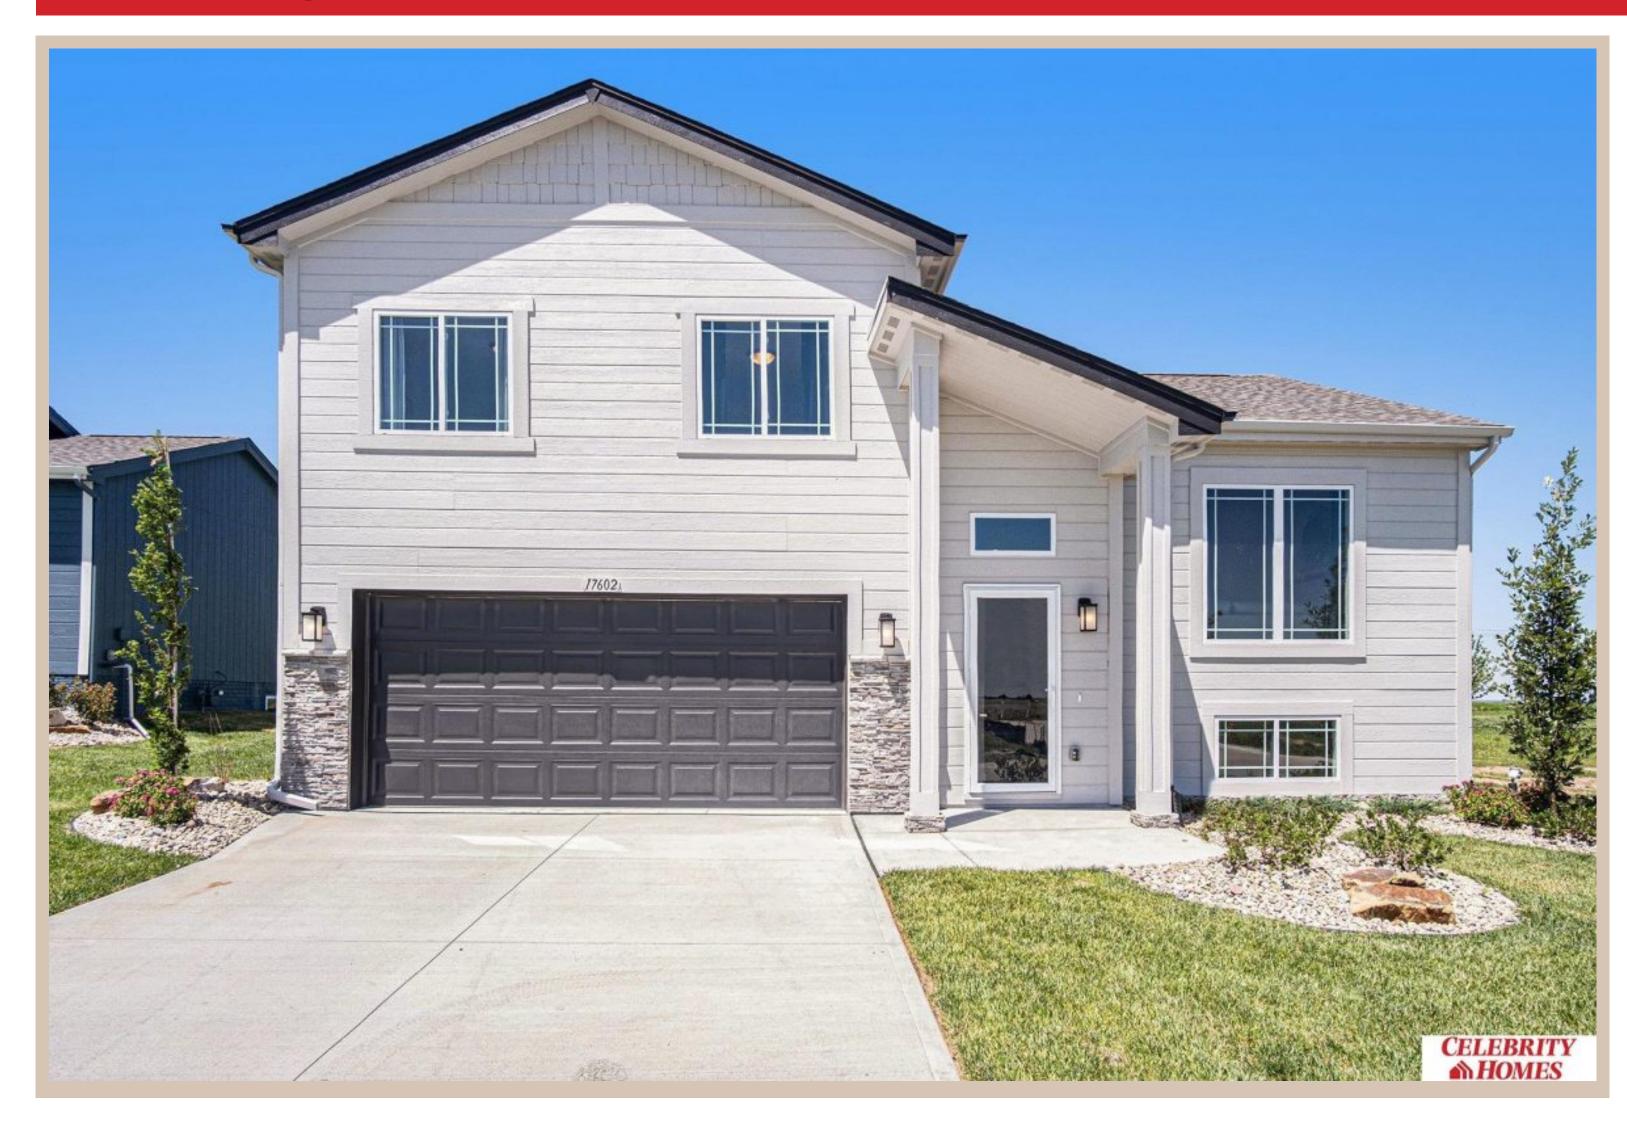

## **Details**

Price: 326900 Style : Multi-Level Floorplan : Carlton Communities: Deer Crest

Bedrooms: 3 Baths: 2

Sq Footage: 1732

Included: Welcome to The Carlton by Celebrity Homes. An Open Foyer welcomes you to this truly Spacious Design. Once on the main floor, the Gathering Room is sure to impress with its' high ceilings and Electric Linear Fireplace. An Eat-In Island Kitchen with Dining Area is perfect for a growing family. Need to entertain or just relax, the finished lower lever is PERFECT! And the additional daylight windows are the magic touch. Owner's Suite is appointed with a walk-in closet, 3/4 Bath with a Dual Vanity. Features of this 3 Bedroom, 2 Bath Home Include: Oversized 2 Car Garage with a Garage Door Opener, Refrigerator, Washer/Dryer Package, Quartz Countertops, Luxury Vinyl Panel Flooring (LVP) Package, Sprinkler System, Extended 2-10 Warranty Program, ½ Bath Rough-In, Professionally Installed Blinds, and that's just the start! (Pictures of Model Home) Price may reflect promotional discounts, if applicable