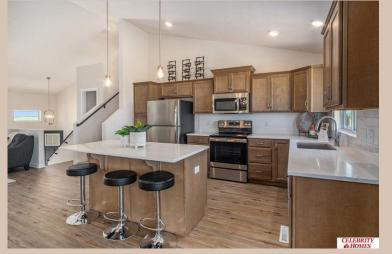

## **Details**

Price: 326900 Style : Multi-Level Floorplan : Carlton Communities: Deer Crest

Bedrooms: 3 Baths: 2

Sq Footage: 1732

Included: Welcome to The Carlton by Celebrity Homes. An Open Foyer welcomes you to this truly Spacious Design. Once on the main floor, the Gathering Room is sure to impress with its' high ceilings and Electric Linear Fireplace. An Eat-In Island Kitchen with Dining Area is perfect for a growing family. Need to entertain or just relax, the finished lower lever is PERFECT! And the additional daylight windows are the magic touch. Owner's Suite is appointed with a walk-in closet, 3/4 Bath with a Dual Vanity. Features of this 3 Bedroom, 2 Bath Home Include: Oversized 2 Car Garage with a Garage Door Opener, Refrigerator, Washer/Dryer Package, Quartz Countertops, Luxury Vinyl Panel Flooring (LVP) Package, Sprinkler System, Extended 2-10 Warranty Program, ½ Bath Rough-In, Professionally Installed Blinds, and that's just the start! (Pictures of Model Home) Price may reflect promotional discounts, if applicable