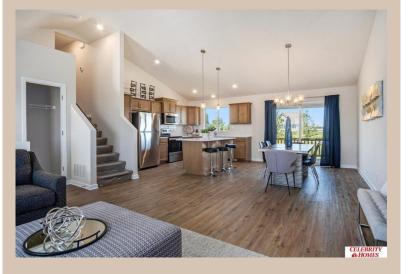

## **Details**

Price: 326900 Style : Multi-Level Floorplan : Carlton Communities: Deer Crest

Bedrooms: 3 Baths: 2

Sq Footage: 1732

Included: Welcome to The Carlton by Celebrity Homes. An Open Foyer welcomes you to this truly Spacious Design. Once on the main floor, the Gathering Room is sure to impress with its' high ceilings and Electric Linear Fireplace. An Eat-In Island Kitchen with Dining Area is perfect for a growing family. Need to entertain or just relax, the finished lower lever is PERFECT! And the additional daylight windows are the magic touch. Owner's Suite is appointed with a walk-in closet, 3/4 Bath with a Dual Vanity. Features of this 3 Bedroom, 2 Bath Home Include: Oversized 2 Car Garage with a Garage Door Opener, Refrigerator, Washer/Dryer Package, Quartz Countertops, Luxury Vinyl Panel Flooring (LVP) Package, Sprinkler System, Extended 2-10 Warranty Program, ½ Bath Rough-In, Professionally Installed Blinds, and that's just the start! (Pictures of Model Home) Price may reflect promotional discounts, if applicable