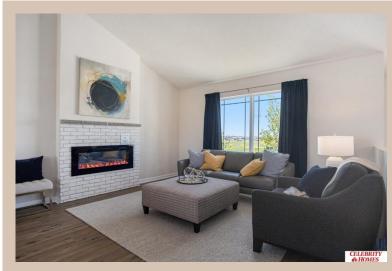

## **Details**

Price: 326900 Style : Multi-Level Floorplan : Carlton Communities: Deer Crest

Bedrooms: 3 Baths: 2

Sq Footage: 1732

Included: Welcome to The Carlton by Celebrity Homes. An Open Foyer welcomes you to this truly Spacious Design. Once on the main floor, the Gathering Room is sure to impress with its' high ceilings and Electric Linear Fireplace. An Eat-In Island Kitchen with Dining Area is perfect for a growing family. Need to entertain or just relax, the finished lower lever is PERFECT! And the additional daylight windows are the magic touch. Owner's Suite is appointed with a walk-in closet, 3/4 Bath with a Dual Vanity. Features of this 3 Bedroom, 2 Bath Home Include: Oversized 2 Car Garage with a Garage Door Opener, Refrigerator, Washer/Dryer Package, Quartz Countertops, Luxury Vinyl Panel Flooring (LVP) Package, Sprinkler System, Extended 2-10 Warranty Program, ½ Bath Rough-In, Professionally Installed Blinds, and that's just the start! (Pictures of Model Home) Price may reflect promotional discounts, if applicable