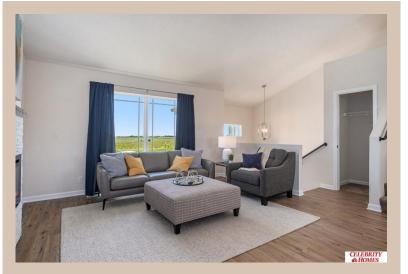

## **Details**

Price: 326900 Style : Multi-Level Floorplan : Carlton Communities: Deer Crest

Bedrooms: 3 Baths: 2

Sq Footage: 1732

Included: Welcome to The Carlton by Celebrity Homes. An Open Foyer welcomes you to this truly Spacious Design. Once on the main floor, the Gathering Room is sure to impress with its' high ceilings and Electric Linear Fireplace. An Eat-In Island Kitchen with Dining Area is perfect for a growing family. Need to entertain or just relax, the finished lower lever is PERFECT! And the additional daylight windows are the magic touch. Owner's Suite is appointed with a walk-in closet, 3/4 Bath with a Dual Vanity. Features of this 3 Bedroom, 2 Bath Home Include: Oversized 2 Car Garage with a Garage Door Opener, Refrigerator, Washer/Dryer Package, Quartz Countertops, Luxury Vinyl Panel Flooring (LVP) Package, Sprinkler System, Extended 2-10 Warranty Program, ½ Bath Rough-In, Professionally Installed Blinds, and that's just the start! (Pictures of Model Home) Price may reflect promotional discounts, if applicable