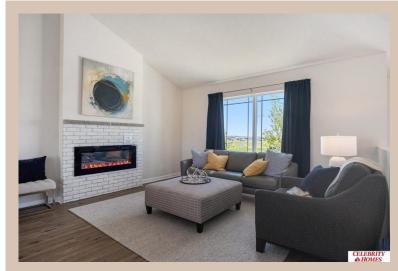

## **Details**

Price: 322400 Style : Multi-Level Floorplan : Carlton Communities: Deer Crest

Bedrooms: 3 Baths: 2

Sq Footage: 1732

Included: Welcome to The Carlton by Celebrity Homes. An Open Foyer welcomes you to this truly Spacious Design. Once on the main floor, the Gathering Room is sure to impress with its' high ceilings and Electric Linear Fireplace. An Eat-In Island Kitchen with Dining Area is perfect for a growing family. Need to entertain or just relax, the finished lower lever is PERFECT! And the additional daylight windows are the magic touch. Owner's Suite is appointed with a walk-in closet, 3/4 Bath with a Dual Vanity. Features of this 3 Bedroom, 2 Bath Home Include: Oversized 2 Car Garage with a Garage Door Opener, Refrigerator, Washer/Dryer Package, Quartz Countertops, Luxury Vinyl Panel Flooring (LVP) Package, Sprinkler System, Extended 2-10 Warranty Program, ½ Bath Rough-In, Professionally Installed Blinds, and that's just the start! (Pictures of Model Home) Price may reflect promotional discounts, if applicable