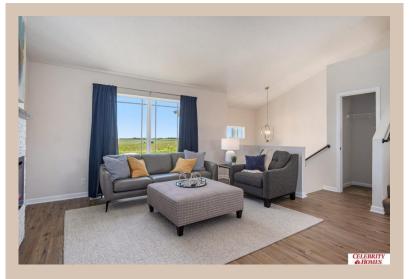

## **Details**

Price: 322400 Style : Multi-Level Floorplan : Carlton Communities: Deer Crest

Bedrooms: 3 Baths: 2

Sq Footage: 1732

Included: Welcome to The Carlton by Celebrity Homes. An Open Foyer welcomes you to this truly Spacious Design. Once on the main floor, the Gathering Room is sure to impress with its' high ceilings and Electric Linear Fireplace. An Eat-In Island Kitchen with Dining Area is perfect for a growing family. Need to entertain or just relax, the finished lower lever is PERFECT! And the additional daylight windows are the magic touch. Owner's Suite is appointed with a walk-in closet, 3/4 Bath with a Dual Vanity. Features of this 3 Bedroom, 2 Bath Home Include: Oversized 2 Car Garage with a Garage Door Opener, Refrigerator, Washer/Dryer Package, Quartz Countertops, Luxury Vinyl Panel Flooring (LVP) Package, Sprinkler System, Extended 2-10 Warranty Program, ½ Bath Rough-In, Professionally Installed Blinds, and that's just the start! (Pictures of Model Home) Price may reflect promotional discounts, if applicable