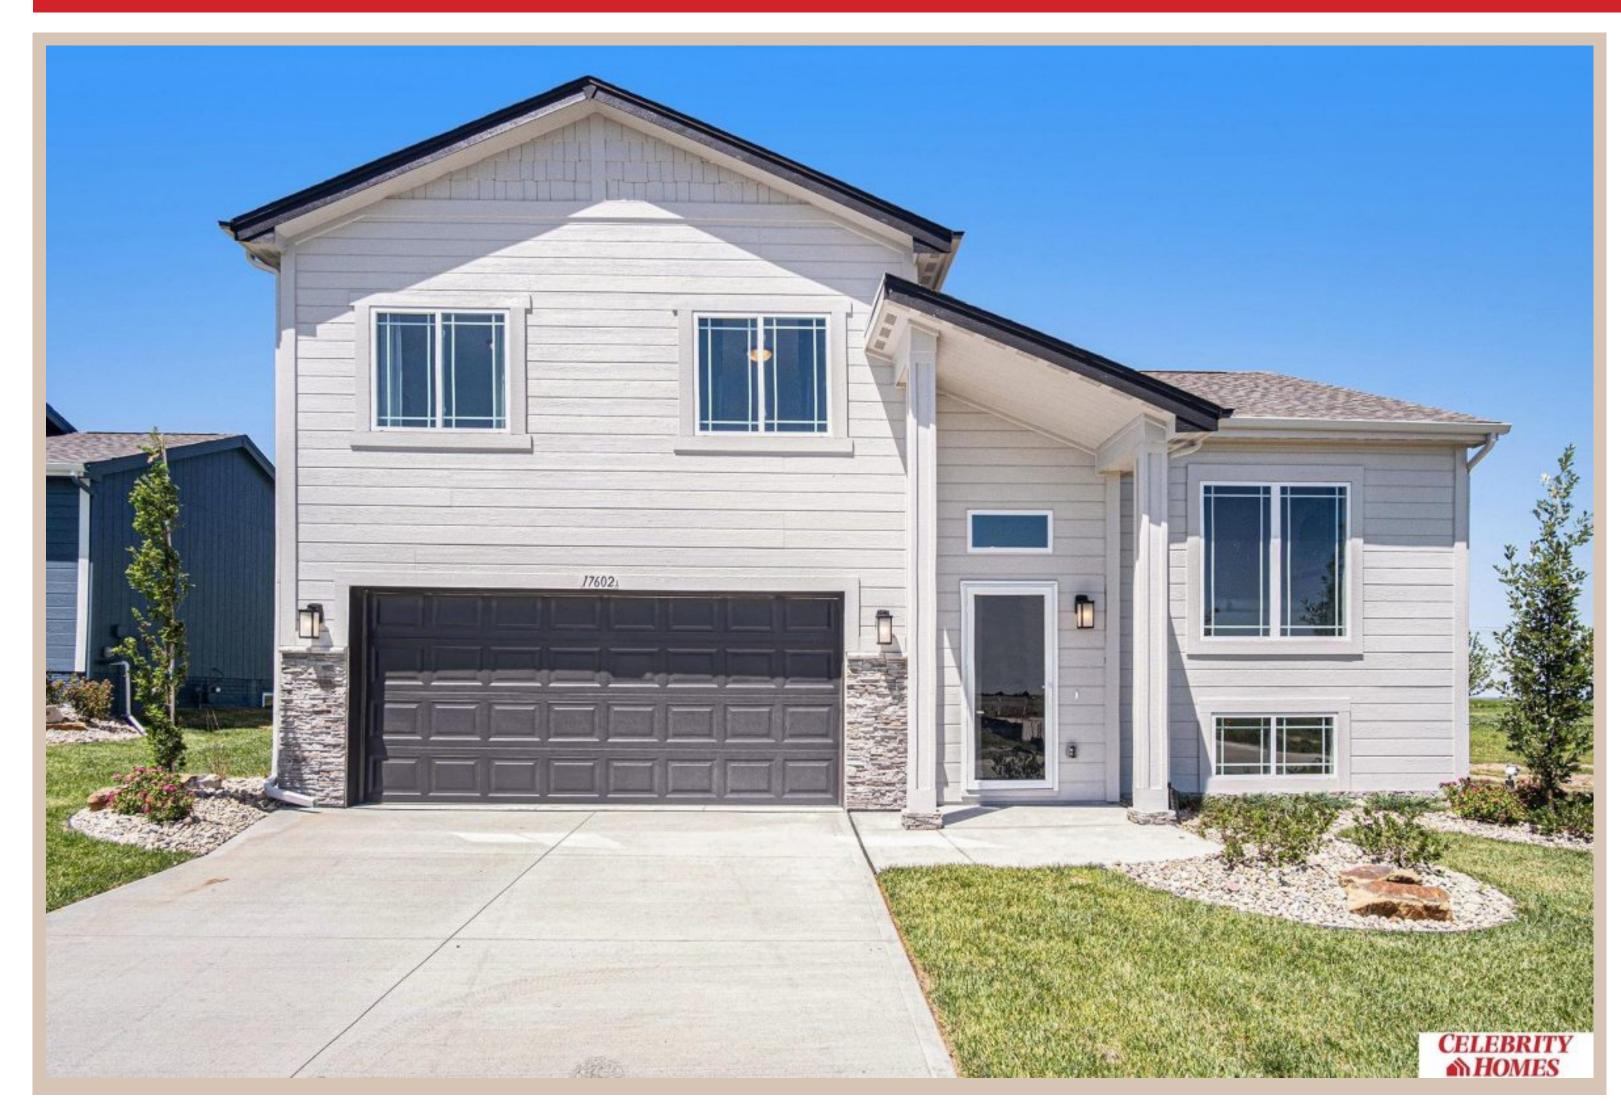

## **Details**

Price: 322400 Style : Multi-Level Floorplan : Carlton Communities: Deer Crest

Bedrooms: 3 Baths: 2

Sq Footage: 1732

Included: Welcome to The Carlton by Celebrity Homes. An Open Foyer welcomes you to this truly Spacious Design. Once on the main floor, the Gathering Room is sure to impress with its' high ceilings and Electric Linear Fireplace. An Eat-In Island Kitchen with Dining Area is perfect for a growing family. Need to entertain or just relax, the finished lower lever is PERFECT! And the additional daylight windows are the magic touch. Owner's Suite is appointed with a walk-in closet, 3/4 Bath with a Dual Vanity. Features of this 3 Bedroom, 2 Bath Home Include: Oversized 2 Car Garage with a Garage Door Opener, Refrigerator, Washer/Dryer Package, Quartz Countertops, Luxury Vinyl Panel Flooring (LVP) Package, Sprinkler System, Extended 2-10 Warranty Program, ½ Bath Rough-In, Professionally Installed Blinds, and that's just the start! (Pictures of Model Home) Price may reflect promotional discounts, if applicable