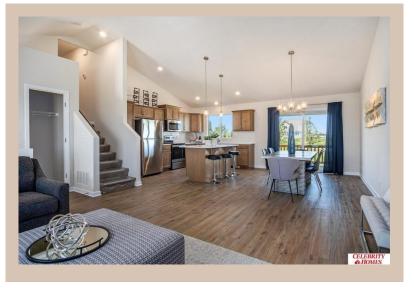

## **Details**

Price: 322400 Style : Multi-Level Floorplan : Carlton Communities: Deer Crest

Bedrooms: 3 Baths: 2

Sq Footage: 1732

Included: Welcome to The Carlton by Celebrity Homes. An Open Foyer welcomes you to this truly Spacious Design. Once on the main floor, the Gathering Room is sure to impress with its' high ceilings and Electric Linear Fireplace. An Eat-In Island Kitchen with Dining Area is perfect for a growing family. Need to entertain or just relax, the finished lower lever is PERFECT! And the additional daylight windows are the magic touch. Owner's Suite is appointed with a walk-in closet, 3/4 Bath with a Dual Vanity. Features of this 3 Bedroom, 2 Bath Home Include: Oversized 2 Car Garage with a Garage Door Opener, Refrigerator, Washer/Dryer Package, Quartz Countertops, Luxury Vinyl Panel Flooring (LVP) Package, Sprinkler System, Extended 2-10 Warranty Program, ½ Bath Rough-In, Professionally Installed Blinds, and that's just the start! (Pictures of Model Home) Price may reflect promotional discounts, if applicable