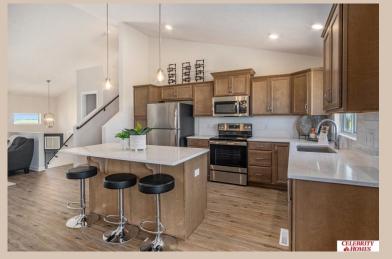

## **Details**

Price: 322400 Style : Multi-Level Floorplan : Carlton Communities: Deer Crest

Bedrooms: 3 Baths: 2

Sq Footage: 1732

Included: Welcome to The Carlton by Celebrity Homes. An Open Foyer welcomes you to this truly Spacious Design. Once on the main floor, the Gathering Room is sure to impress with its' high ceilings and Electric Linear Fireplace. An Eat-In Island Kitchen with Dining Area is perfect for a growing family. Need to entertain or just relax, the finished lower lever is PERFECT! And the additional daylight windows are the magic touch. Owner's Suite is appointed with a walk-in closet, 3/4 Bath with a Dual Vanity. Features of this 3 Bedroom, 2 Bath Home Include: Oversized 2 Car Garage with a Garage Door Opener, Refrigerator, Washer/Dryer Package, Quartz Countertops, Luxury Vinyl Panel Flooring (LVP) Package, Sprinkler System, Extended 2-10 Warranty Program, ½ Bath Rough-In, Professionally Installed Blinds, and that's just the start! (Pictures of Model Home) Price may reflect promotional discounts, if applicable