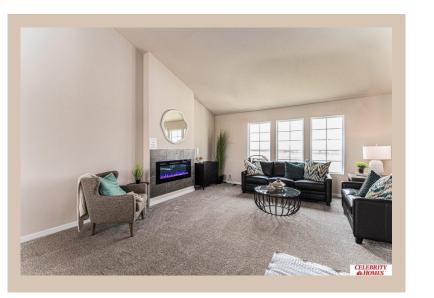

## **Details**

Price: 379900 Style: Multi-Level Floorplan: Austin

Communities : Schram 108

Bedrooms: 3 Baths: 2

Sq Footage : 1870

Included: Welcome to The Austin by Celebrity Homes. A Grand Foyer welcomes you to this truly Open and Spacious Design. Once on the main floor, the Gathering Room is sure to impress with its' high ceilings and Electric Linear Fireplace. An Eat-In Island Kitchen with Dining Area is perfect for any size growing family. Need to entertain or just relax, the finished lower level is just PERFECT! And the additional daylight windows are the magic touch. A "Hidden Gem" of the Austin is its' upper level Laundry Room, close to bedrooms! Owner's Suite is appointed with a walk-in closet, 3/4 Bath with a Dual Vanity. Features of this 3 Bedroom, 2 Bath Home Include: Oversized 2 Car Garage with a Garage Door Opener, Refrigerator, Washer/Dryer Package, Quartz Countertops, Luxury Vinyl Panel Flooring (LVP) Package, Sprinkler System, Extended 2-10 Warranty Program, ½ Bath Rough-In, Professionally Installed Blinds, & that's just the start!(Pictures of Model Home) Price may reflect promotional offer