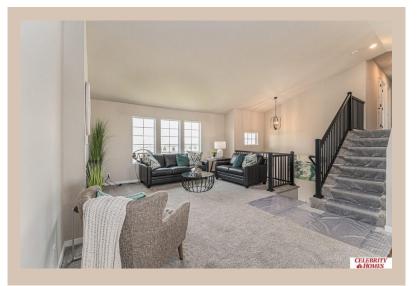

## **Details**

Price: 379900 Style: Multi-Level Floorplan: Austin

Communities : Schram 108

Bedrooms: 3 Baths: 2

Sq Footage : 1870

Included: Welcome to The Austin by Celebrity Homes. A Grand Foyer welcomes you to this truly Open and Spacious Design. Once on the main floor, the Gathering Room is sure to impress with its' high ceilings and Electric Linear Fireplace. An Eat-In Island Kitchen with Dining Area is perfect for any size growing family. Need to entertain or just relax, the finished lower level is just PERFECT! And the additional daylight windows are the magic touch. A "Hidden Gem" of the Austin is its' upper level Laundry Room, close to bedrooms! Owner's Suite is appointed with a walk-in closet, 3/4 Bath with a Dual Vanity. Features of this 3 Bedroom, 2 Bath Home Include: Oversized 2 Car Garage with a Garage Door Opener, Refrigerator, Washer/Dryer Package, Quartz Countertops, Luxury Vinyl Panel Flooring (LVP) Package, Sprinkler System, Extended 2-10 Warranty Program, ½ Bath Rough-In, Professionally Installed Blinds, & that's just the start!(Pictures of Model Home) Price may reflect promotional offer