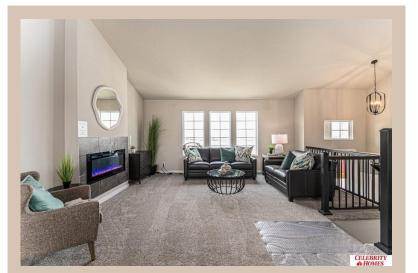

## **Details**

Price: 379900 Style: Multi-Level Floorplan: Austin

Communities : Schram 108

Bedrooms: 3 Baths: 2

Sq Footage : 1870

Included: Welcome to The Austin by Celebrity Homes. A Grand Foyer welcomes you to this truly Open and Spacious Design. Once on the main floor, the Gathering Room is sure to impress with its' high ceilings and Electric Linear Fireplace. An Eat-In Island Kitchen with Dining Area is perfect for any size growing family. Need to entertain or just relax, the finished lower level is just PERFECT! And the additional daylight windows are the magic touch. A "Hidden Gem" of the Austin is its' upper level Laundry Room, close to bedrooms! Owner's Suite is appointed with a walk-in closet, 3/4 Bath with a Dual Vanity. Features of this 3 Bedroom, 2 Bath Home Include: Oversized 2 Car Garage with a Garage Door Opener, Refrigerator, Washer/Dryer Package, Quartz Countertops, Luxury Vinyl Panel Flooring (LVP) Package, Sprinkler System, Extended 2-10 Warranty Program, ½ Bath Rough-In, Professionally Installed Blinds, & that's just the start!(Pictures of Model Home) Price may reflect promotional offer