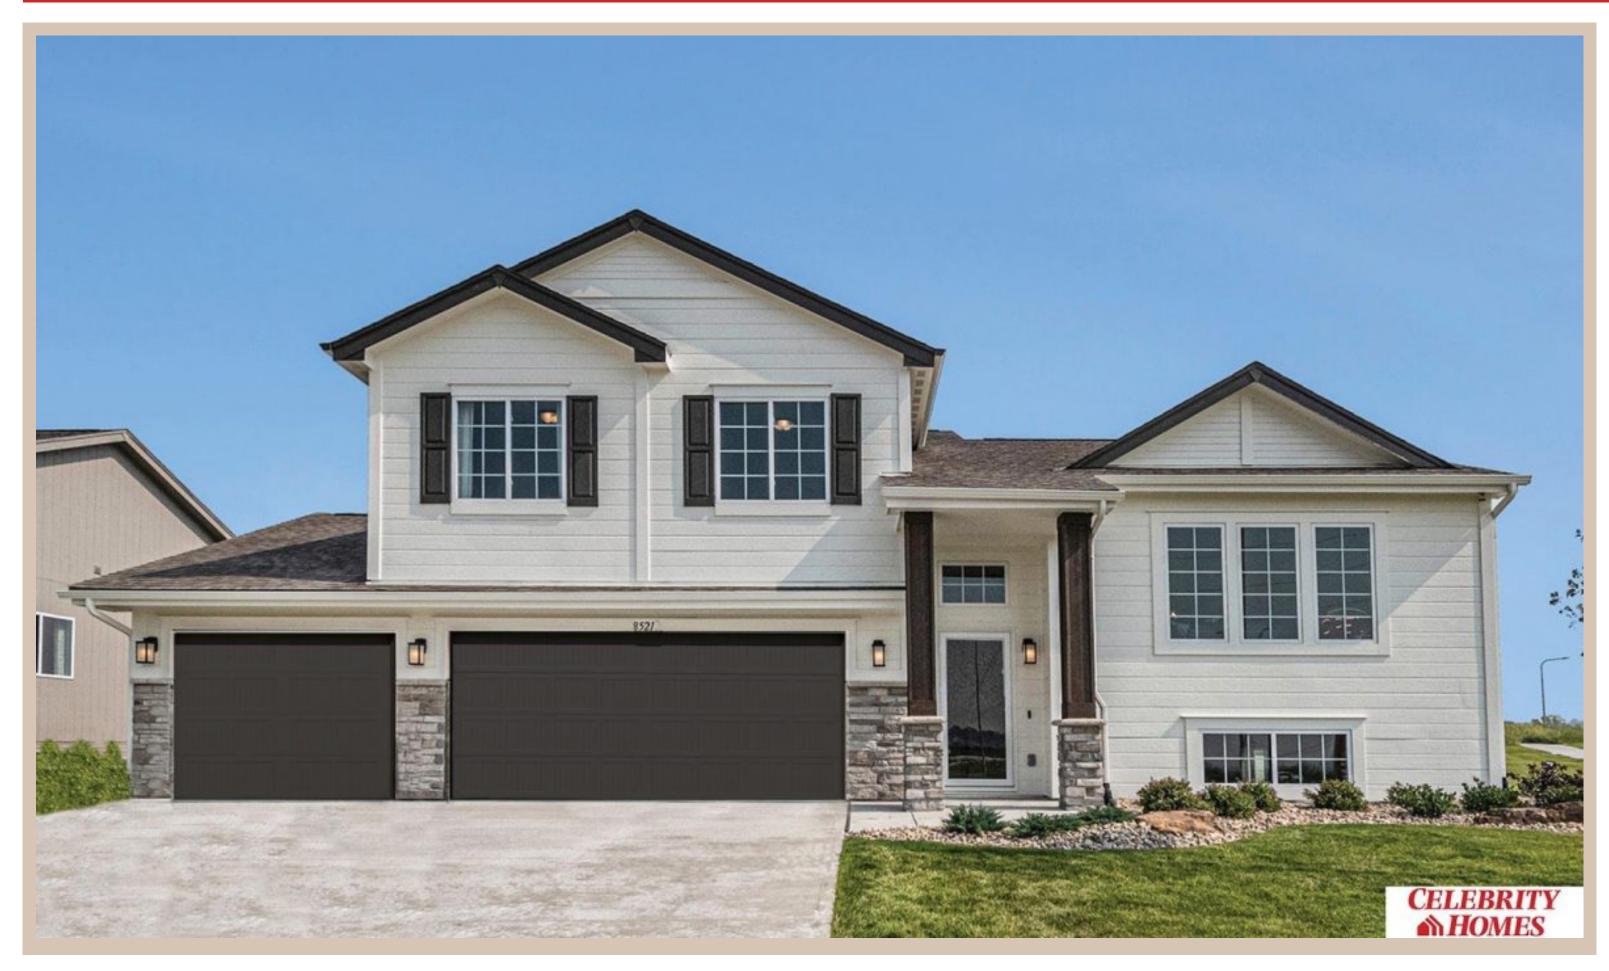

## **Details**

Price: 379900 Style: Multi-Level Floorplan: Austin

Communities : Schram 108

Bedrooms: 3 Baths: 2

Sq Footage : 1870

Included: Welcome to The Austin by Celebrity Homes. A Grand Foyer welcomes you to this truly Open and Spacious Design. Once on the main floor, the Gathering Room is sure to impress with its' high ceilings and Electric Linear Fireplace. An Eat-In Island Kitchen with Dining Area is perfect for any size growing family. Need to entertain or just relax, the finished lower level is just PERFECT! And the additional daylight windows are the magic touch. A "Hidden Gem" of the Austin is its' upper level Laundry Room, close to bedrooms! Owner's Suite is appointed with a walk-in closet, 3/4 Bath with a Dual Vanity. Features of this 3 Bedroom, 2 Bath Home Include: Oversized 2 Car Garage with a Garage Door Opener, Refrigerator, Washer/Dryer Package, Quartz Countertops, Luxury Vinyl Panel Flooring (LVP) Package, Sprinkler System, Extended 2-10 Warranty Program, ½ Bath Rough-In, Professionally Installed Blinds, & that's just the start!(Pictures of Model Home) Price may reflect promotional offer