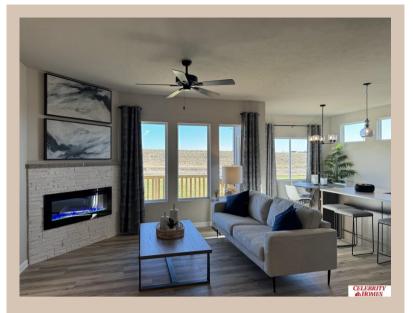

## **Details**

Price: 368400

Style: 1.0 Story/Ranch Floorplan: 2025 Jordan Communities: Schram 108

Bedrooms: 3 Baths: 2

Sq Footage: 1920

Included: Welcome to The Jordan by Celebrity Homes. INTRODUCING our new exclusive "Welcoming Patio"! The perfect place to gather with family and neighbors, and it is more spacious than a front porch! This Ranch Design offers 3 bedrooms on the main floor (2 on one side, 1 on the other) With privacy for the Owner's Suite! The JORDAN Design has a spacious main floor Gathering Room leading into an Eat-In Island Kitchen and Dining Area. And with Raised Ceilings towering over 9', the main floor seems even more spacious. Need even more space, YOU GOT IT with a Finished Rec Room in the Basement. Owner's Suite is appointed with a walk-in closet, 3/4 Privacy Bath Design with a Dual Vanity. Features of this 3 Bedroom, 2 Bath Home Includes: 2 Car Garage with a Garage Door Opener, Refrigerator, Washer/Dryer Package, Quartz Countertops, Luxury Vinyl Panel Flooring (LVP) Package, Sprinkler System, Extended 2-10 Warranty Program, 3/4 Bath Rough-In, Professionally Installed Blinds, & that's just the start Estimate Completion: 180 Days