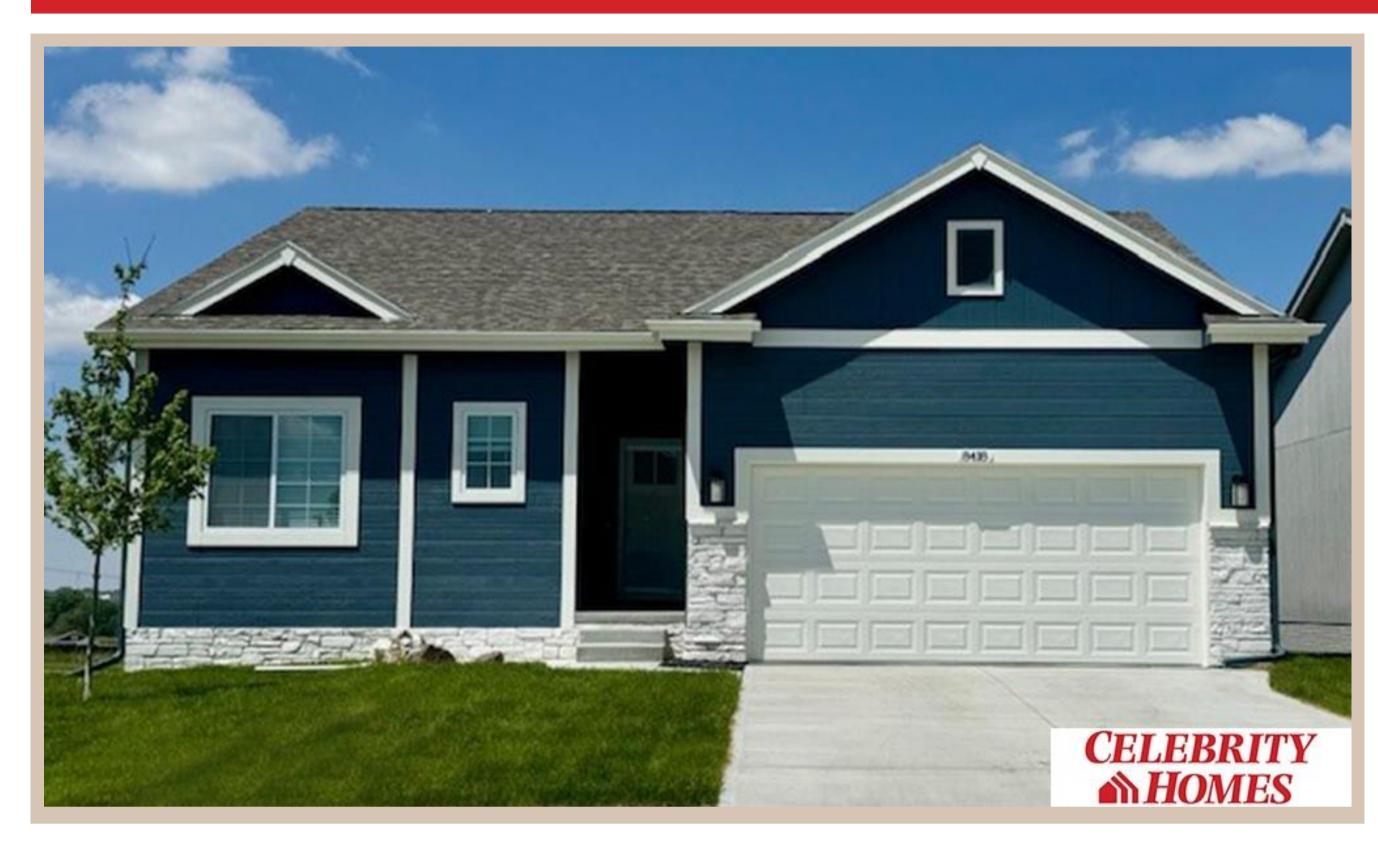

## **Details**

Price: 368400

Style: 1.0 Story/Ranch Floorplan: 2025 Jordan Communities: Schram 108

Bedrooms: 3 Baths: 2

Sq Footage: 1920

Included: Welcome to The Jordan by Celebrity Homes. INTRODUCING our new exclusive "Welcoming Patio"! The perfect place to gather with family and neighbors, and it is more spacious than a front porch! This Ranch Design offers 3 bedrooms on the main floor (2 on one side, 1 on the other) With privacy for the Owner's Suite! The JORDAN Design has a spacious main floor Gathering Room leading into an Eat-In Island Kitchen and Dining Area. And with Raised Ceilings towering over 9', the main floor seems even more spacious. Need even more space, YOU GOT IT with a Finished Rec Room in the Basement. Owner's Suite is appointed with a walk-in closet, 3/4 Privacy Bath Design with a Dual Vanity. Features of this 3 Bedroom, 2 Bath Home Includes: 2 Car Garage with a Garage Door Opener, Refrigerator, Washer/Dryer Package, Quartz Countertops, Luxury Vinyl Panel Flooring (LVP) Package, Sprinkler System, Extended 2-10 Warranty Program, 3/4 Bath Rough-In, Professionally Installed Blinds, & that's just the start Estimate Completion: 180 Days