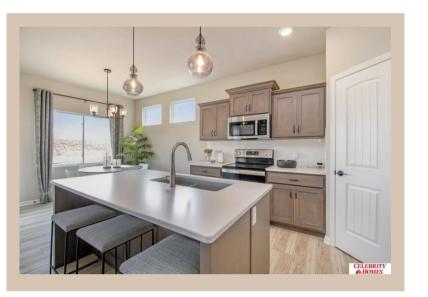

## **Details**

Price: 368400

Style: 1.0 Story/Ranch Floorplan: 2025 Jordan Communities: Schram 108

Bedrooms: 3 Baths: 2

Sq Footage: 1920

Included: Welcome to The Jordan by Celebrity Homes. INTRODUCING our new exclusive "Welcoming Patio"! The perfect place to gather with family and neighbors, and it is more spacious than a front porch! This Ranch Design offers 3 bedrooms on the main floor (2 on one side, 1 on the other) With privacy for the Owner's Suite! The JORDAN Design has a spacious main floor Gathering Room leading into an Eat-In Island Kitchen and Dining Area. And with Raised Ceilings towering over 9', the main floor seems even more spacious. Need even more space, YOU GOT IT with a Finished Rec Room in the Basement. Owner's Suite is appointed with a walk-in closet, 3/4 Privacy Bath Design with a Dual Vanity. Features of this 3 Bedroom, 2 Bath Home Includes: 2 Car Garage with a Garage Door Opener, Refrigerator, Washer/Dryer Package, Quartz Countertops, Luxury Vinyl Panel Flooring (LVP) Package, Sprinkler System, Extended 2-10 Warranty Program, 3/4 Bath Rough-In, Professionally Installed Blinds, & that's just the start Estimate Completion: 180 Days