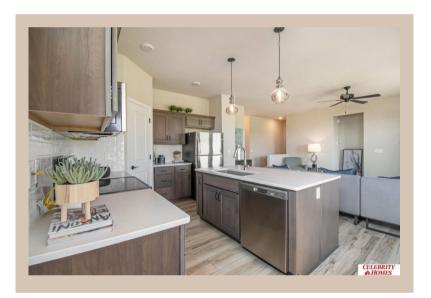

## **Details**

Price: 368400

Style: 1.0 Story/Ranch Floorplan: 2025 Jordan Communities: Schram 108

Bedrooms: 3 Baths: 2

Sq Footage: 1920

Included: Welcome to The Jordan by Celebrity Homes. INTRODUCING our new exclusive "Welcoming Patio"! The perfect place to gather with family and neighbors, and it is more spacious than a front porch! This Ranch Design offers 3 bedrooms on the main floor (2 on one side, 1 on the other) With privacy for the Owner's Suite! The JORDAN Design has a spacious main floor Gathering Room leading into an Eat-In Island Kitchen and Dining Area. And with Raised Ceilings towering over 9', the main floor seems even more spacious. Need even more space, YOU GOT IT with a Finished Rec Room in the Basement. Owner's Suite is appointed with a walk-in closet, 3/4 Privacy Bath Design with a Dual Vanity. Features of this 3 Bedroom, 2 Bath Home Includes: 2 Car Garage with a Garage Door Opener, Refrigerator, Washer/Dryer Package, Quartz Countertops, Luxury Vinyl Panel Flooring (LVP) Package, Sprinkler System, Extended 2-10 Warranty Program, 3/4 Bath Rough-In, Professionally Installed Blinds, & that's just the start Estimate Completion: 180 Days