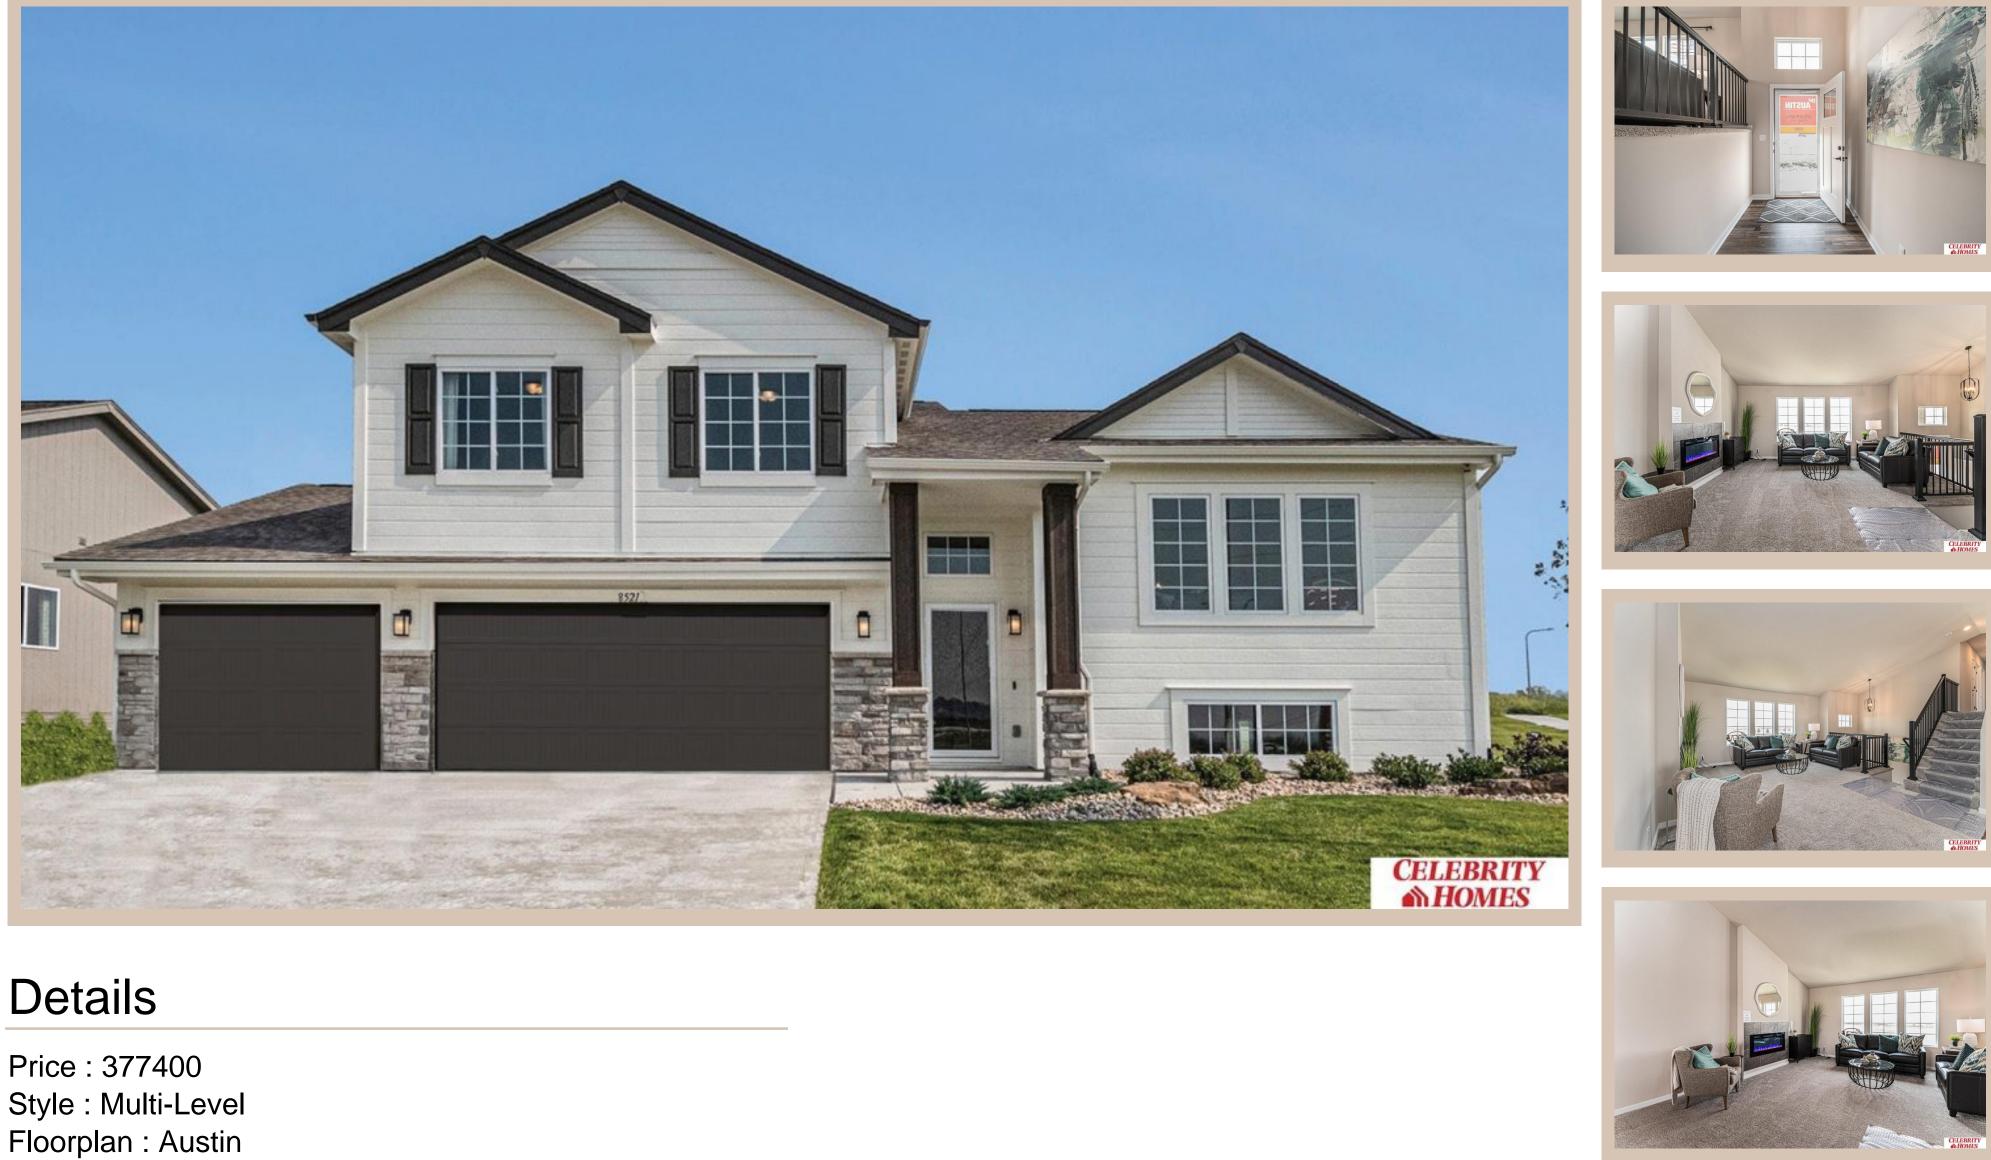

## 8513 S 179 Street, Omaha, Ne 68136

**Communities : Giles Pointe** Bedrooms: 3 Baths: 2 Sq Footage : 1870 Included : Welcome to The Austin by Celebrity Homes. A Grand Foyer welcomes you to this truly Open and Spacious Design. Once on the main floor, the Gathering Room is sure to impress with its' high ceilings and Electric Linear Fireplace. An Eat-In Island Kitchen with Dining Area is perfect for any size growing family. Need to entertain or just relax, the finished lower level is just PERFECT! And the additional daylight windows are the magic touch. A "Hidden Gem" of the Austin is its' upper level Laundry Room, close to bedrooms! Owner's Suite is appointed with a walk-in closet, <sup>3</sup>/<sub>4</sub> Bath with a Dual Vanity. Features of this 3 Bedroom, 2 Bath Home Include: Oversized 3 Car Garage with a Garage Door Opener, Refrigerator, Washer/Dryer Package, Quartz Countertops, Luxury Vinyl Panel Flooring (LVP) Package, Sprinkler System, Extended 2-10 Warranty Program, <sup>1</sup>/<sub>2</sub> Bath Rough-In, Professionally Installed Blinds, and that's just the start!(Pictures of Model Home) Price may reflect promotional discounts **Estimate Completion : 180 Days** 