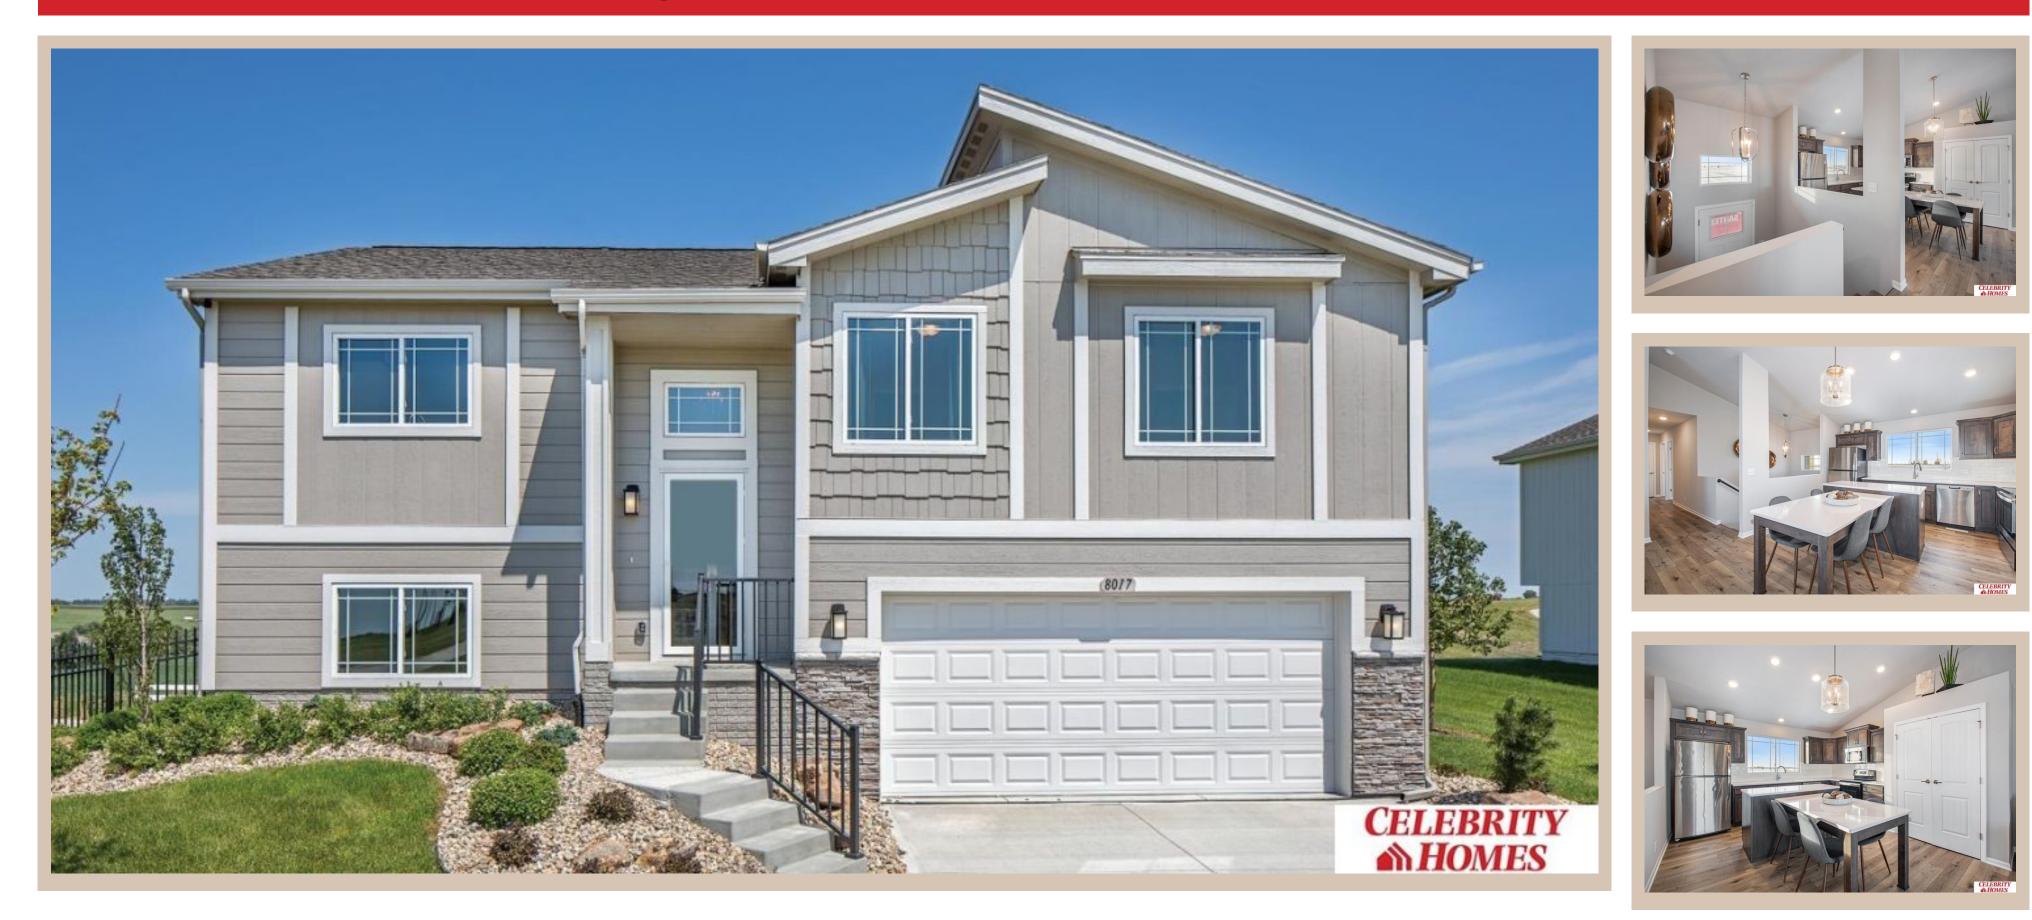

## Details

Price : 330400 Style : Multi-Level Floorplan : Santee Communities : Majestic 178 Bedrooms: 3 Baths: 2 Sq Footage : 1621 Included : Welcome to The Santee by Celebrity Homes. This Open Design begins with a large Gathering Room shared with a spacious Eat-In Island Kitchen. The newly designed island is a MUST SEE! The Gathering Room is perfect for entertaining or just relaxing with its' Electric Linear Fireplace. Need a little more space? The finished lower level is just perfect! Owner's Suite is appointed with 2 walk-in closets, <sup>3</sup>⁄<sub>4</sub> Bath with a Dual Vanity. Features of this 3 Bedroom, 2 Bath Home Include: Oversized 2 Car Garage with a Garage Door Opener, Refrigerator, Washer/Dryer Package, Quartz Countertops, Luxury Vinyl Panel Flooring (LVP) Package, Sprinkler System, Extended 2-10 Warranty Program, Professionally Installed Blinds, and that's just the start! (Pictures of Model Home) Price may reflect promotional discounts, if applicable **Estimate Completion : 180 Days** School District : Bennington Directions : From 168th & Ida, Head West to 186th St. Turn North to State St. Head East to 178th. Turn into Community. Visit Model Homes for Community Map and access to homes.