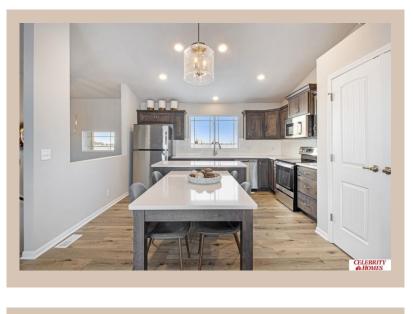

## Details

Price : 330400 Style : Multi-Level Floorplan : Santee Communities : Majestic 178 Bedrooms: 3 Baths: 2 Sq Footage : 1621 Included : Welcome to The Santee by Celebrity Homes. This Open Design begins with a large Gathering Room shared with a spacious Eat-In Island Kitchen. The newly designed island is a MUST SEE! The Gathering Room is perfect for entertaining or just relaxing with its' Electric Linear Fireplace. Need a little more space? The finished lower level is just perfect! Owner's Suite is appointed with 2 walk-in closets, <sup>3</sup>⁄<sub>4</sub> Bath with a Dual Vanity. Features of this 3 Bedroom, 2 Bath Home Include: Oversized 2 Car Garage with a Garage Door Opener, Refrigerator, Washer/Dryer Package, Quartz Countertops, Luxury Vinyl Panel Flooring (LVP) Package, Sprinkler System, Extended 2-10 Warranty Program, Professionally Installed Blinds, and that's just the start! (Pictures of Model Home) Price may reflect promotional discounts, if applicable **Estimate Completion : 180 Days** School District : Bennington Directions : From 168th & Ida, Head West to 186th St. Turn North to State St. Head East to 178th. Turn into Community. Visit Model Homes for Community Map and access to homes.