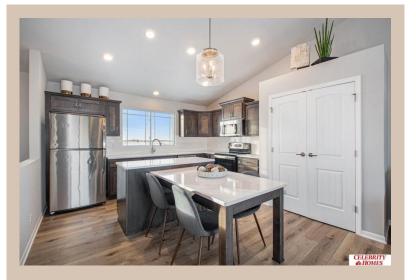

## **Details**

Price: 324900 Style: Multi-Level Floorplan: Santee

Communities: Majestic 178

Bedrooms: 3 Baths: 2

Sq Footage: 1621

Included: Welcome to The Santee by Celebrity Homes. This Open Design begins with a large Gathering Room shared with a spacious Eat-In Island Kitchen. The newly designed island is a MUST SEE! The Gathering Room is perfect for entertaining or just relaxing with its' Electric Linear Fireplace. Need a little more space? The finished lower level is just perfect! Owner's Suite is appointed with 2 walk-in closets, 3/4 Bath with a Dual Vanity. Features of this 3 Bedroom, 2 Bath Home Include: Oversized 2 Car Garage with a Garage Door Opener, Refrigerator, Washer/Dryer Package, Quartz Countertops, Luxury Vinyl Panel Flooring (LVP) Package, Sprinkler System, Extended 2-10 Warranty Program, Professionally Installed Blinds, and that's just the start! (Pictures of Model Home) Price may reflect promotional discounts, if applicable Estimate Completion: 30 Days