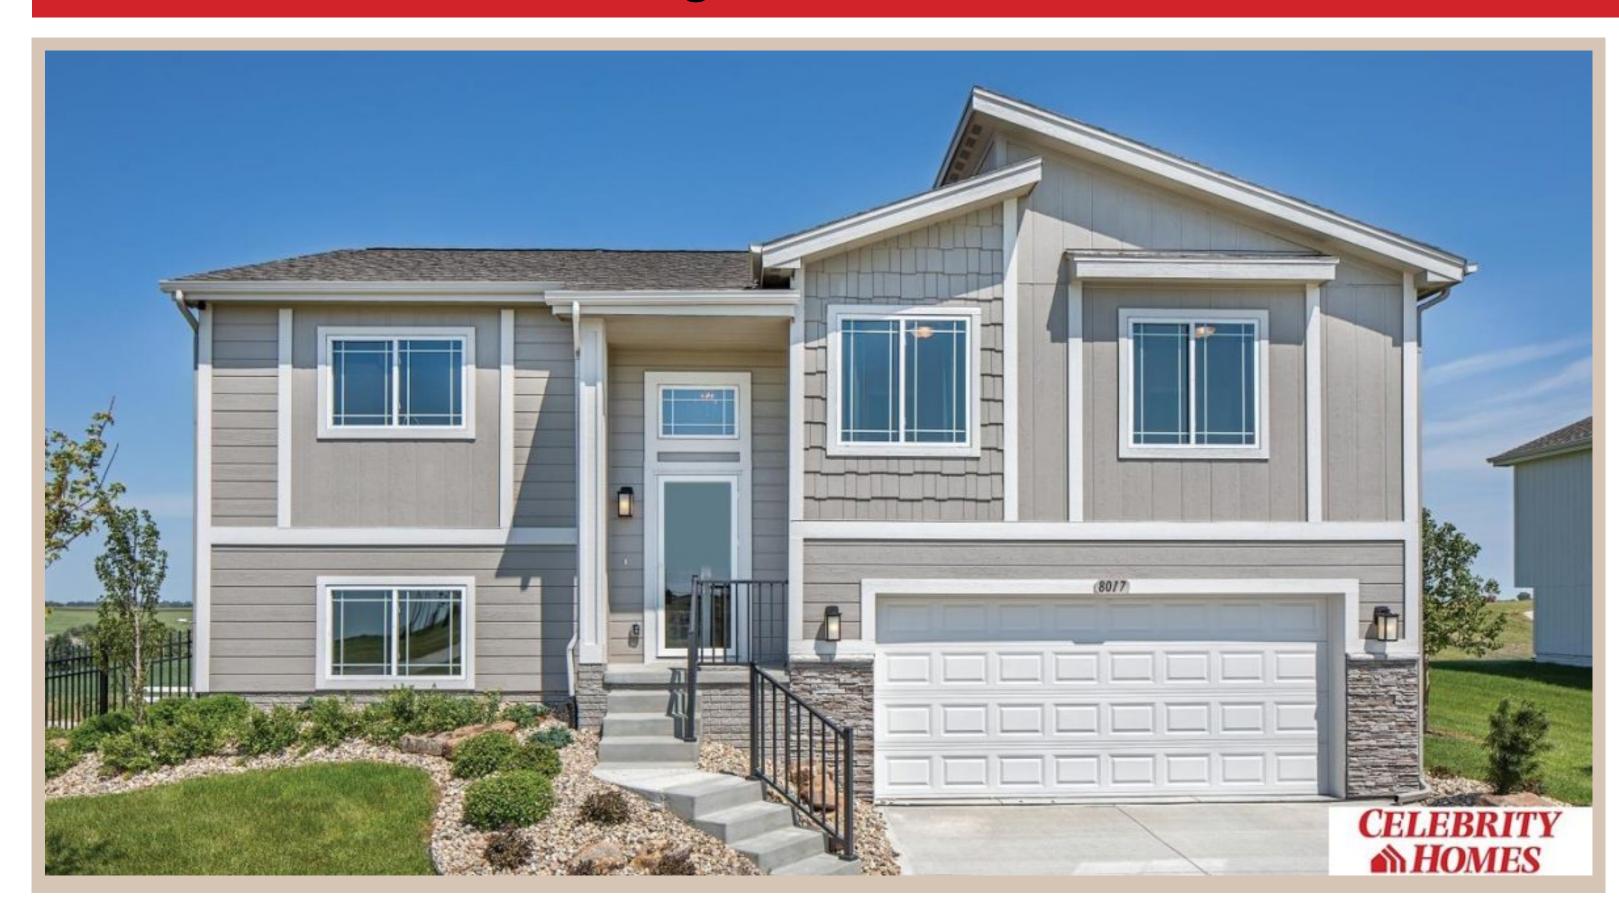

## 8214 N 174 Avenue, Bennington, Ne 68007

## **Details**

Price: 324900 Style: Multi-Level Floorplan: Santee

Communities: Majestic 178

Bedrooms: 3 Baths: 2

Sq Footage: 1621

Included: Welcome to The Santee by Celebrity Homes. This Open Design begins with a large Gathering Room shared with a spacious Eat-In Island Kitchen. The newly designed island is a MUST SEE! The Gathering Room is perfect for entertaining or just relaxing with its' Electric Linear Fireplace. Need a little more space? The finished lower level is just perfect! Owner's Suite is appointed with 2 walk-in closets, 3/4 Bath with a Dual Vanity. Features of this 3 Bedroom, 2 Bath Home Include: Oversized 2 Car Garage with a Garage Door Opener, Refrigerator, Washer/Dryer Package, Quartz Countertops, Luxury Vinyl Panel Flooring (LVP) Package, Sprinkler System, Extended 2-10 Warranty Program, Professionally Installed Blinds, and that's just the start! (Pictures of Model Home) Price may reflect promotional discounts, if applicable Estimate Completion: 30 Days