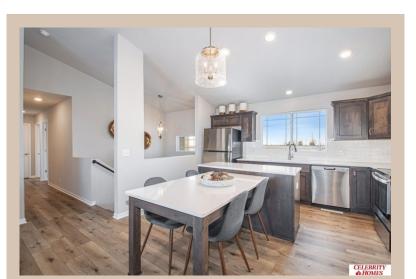

## **Details**

Price: 324900 Style: Multi-Level Floorplan: Santee

Communities: Majestic 178

Bedrooms: 3 Baths: 2

Sq Footage: 1621

Included: Welcome to The Santee by Celebrity Homes. This Open Design begins with a large Gathering Room shared with a spacious Eat-In Island Kitchen. The newly designed island is a MUST SEE! The Gathering Room is perfect for entertaining or just relaxing with its' Electric Linear Fireplace. Need a little more space? The finished lower level is just perfect! Owner's Suite is appointed with 2 walk-in closets, 3/4 Bath with a Dual Vanity. Features of this 3 Bedroom, 2 Bath Home Include: Oversized 2 Car Garage with a Garage Door Opener, Refrigerator, Washer/Dryer Package, Quartz Countertops, Luxury Vinyl Panel Flooring (LVP) Package, Sprinkler System, Extended 2-10 Warranty Program, Professionally Installed Blinds, and that's just the start! (Pictures of Model Home) Price may reflect promotional discounts, if applicable Estimate Completion: 30 Days