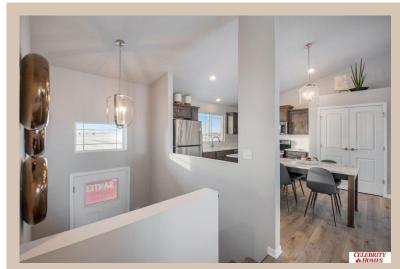

## **Details**

Price: 324900 Style: Multi-Level Floorplan: Santee

Communities: Majestic 178

Bedrooms: 3 Baths: 2

Sq Footage: 1621

Included: Welcome to The Santee by Celebrity Homes. This Open Design begins with a large Gathering Room shared with a spacious Eat-In Island Kitchen. The newly designed island is a MUST SEE! The Gathering Room is perfect for entertaining or just relaxing with its' Electric Linear Fireplace. Need a little more space? The finished lower level is just perfect! Owner's Suite is appointed with 2 walk-in closets, 3/4 Bath with a Dual Vanity. Features of this 3 Bedroom, 2 Bath Home Include: Oversized 2 Car Garage with a Garage Door Opener, Refrigerator, Washer/Dryer Package, Quartz Countertops, Luxury Vinyl Panel Flooring (LVP) Package, Sprinkler System, Extended 2-10 Warranty Program, Professionally Installed Blinds, and that's just the start! (Pictures of Model Home) Price may reflect promotional discounts, if applicable Estimate Completion: 30 Days