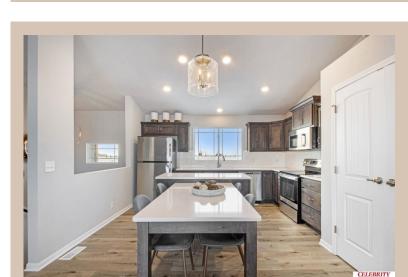

## **Details**

Price: 324900 Style: Multi-Level Floorplan: Santee

Communities: Majestic 178

Bedrooms: 3 Baths: 2

Sq Footage: 1621

Included: Welcome to The Santee by Celebrity Homes. This Open Design begins with a large Gathering Room shared with a spacious Eat-In Island Kitchen. The newly designed island is a MUST SEE! The Gathering Room is perfect for entertaining or just relaxing with its' Electric Linear Fireplace. Need a little more space? The finished lower level is just perfect! Owner's Suite is appointed with 2 walk-in closets, 3/4 Bath with a Dual Vanity. Features of this 3 Bedroom, 2 Bath Home Include: Oversized 2 Car Garage with a Garage Door Opener, Refrigerator, Washer/Dryer Package, Quartz Countertops, Luxury Vinyl Panel Flooring (LVP) Package, Sprinkler System, Extended 2-10 Warranty Program, Professionally Installed Blinds, and that's just the start! (Pictures of Model Home) Price may reflect promotional discounts, if applicable Estimate Completion: 30 Days