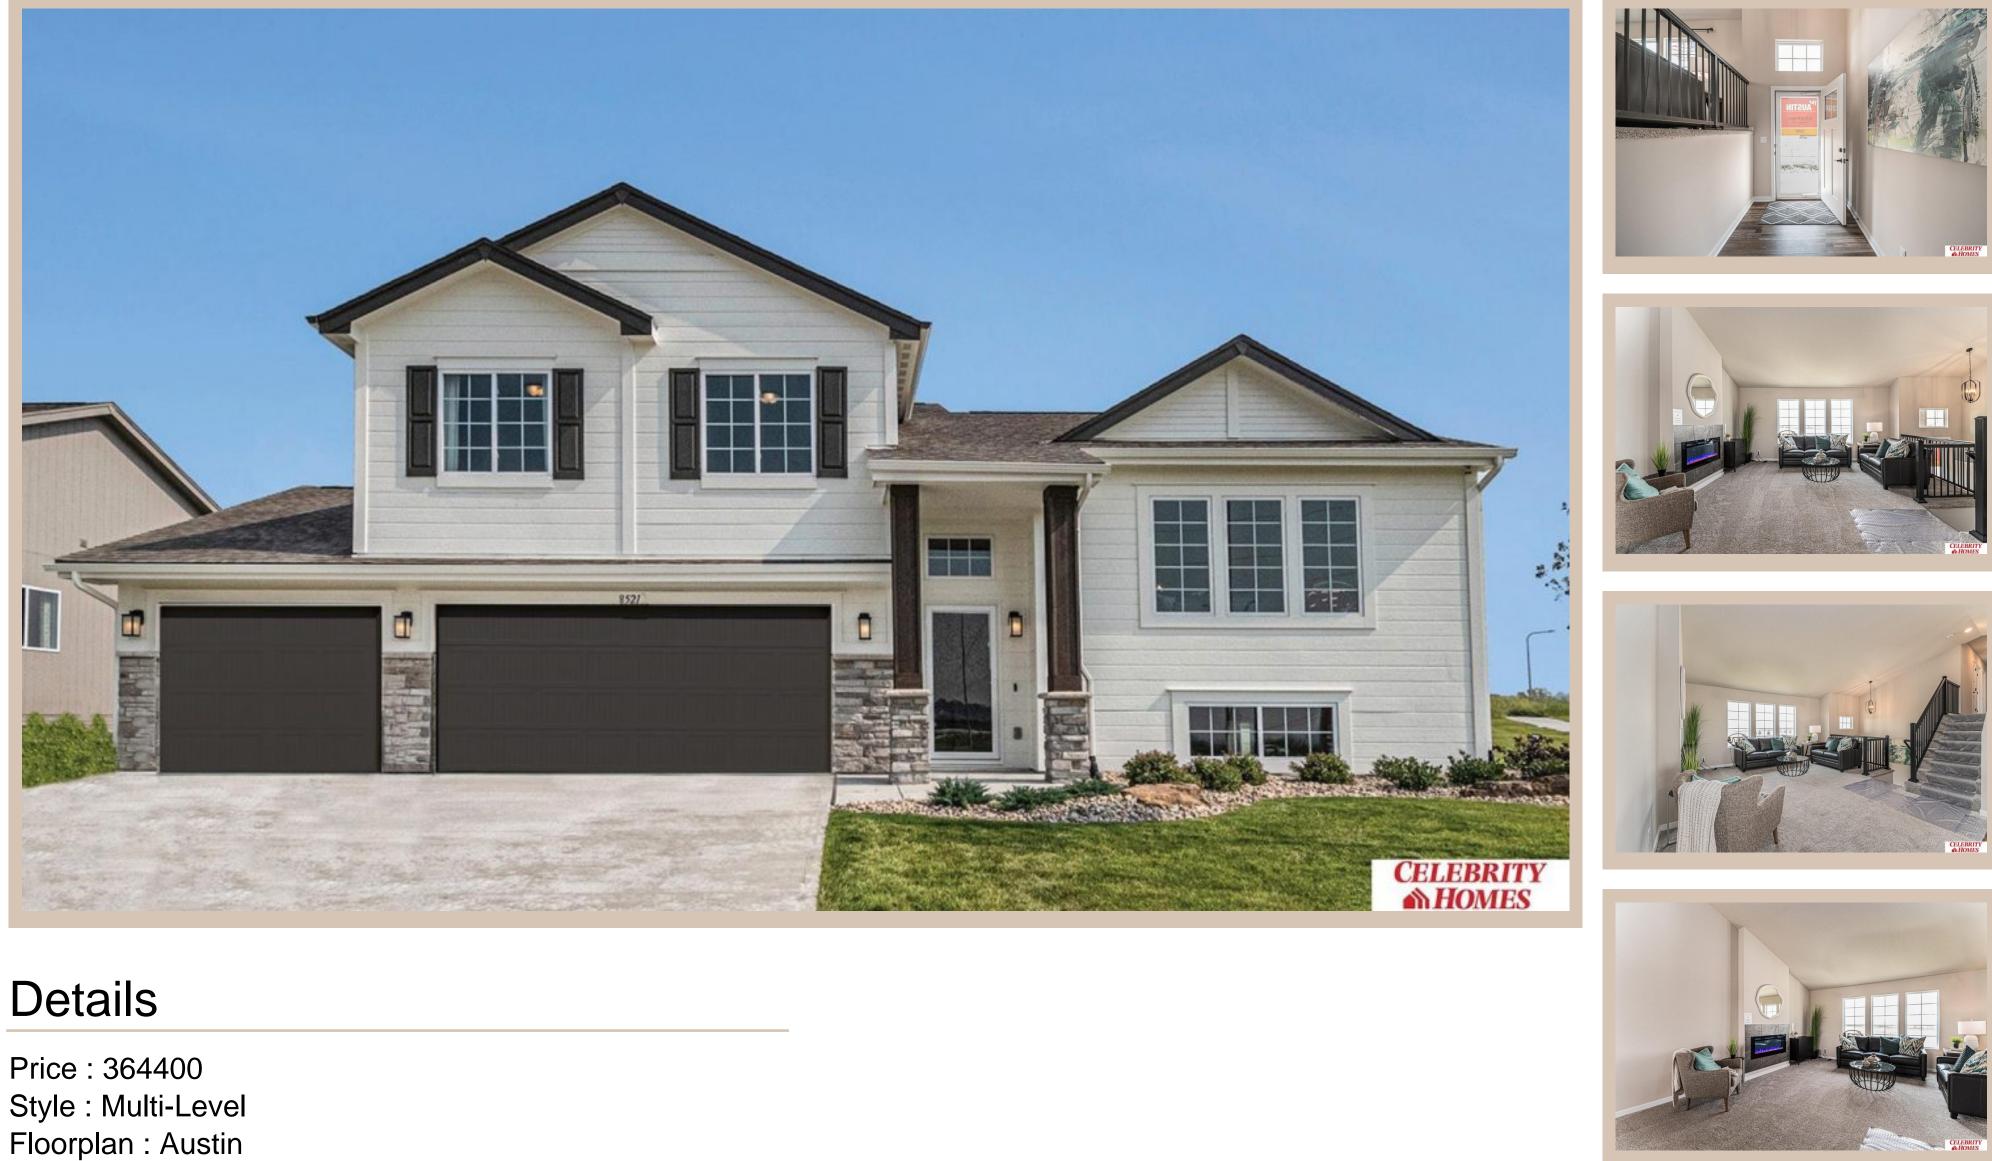

## 8023 N 113 Avenue, Omaha, Ne 68142

**Communities : Deer Crest** Bedrooms: 3 Baths: 2 Sq Footage : 1870 Included : Welcome to The Austin by Celebrity Homes. A Grand Foyer welcomes you to this truly Open and Spacious Design. Once on the main floor, the Gathering Room is sure to impress with its' high ceilings and Electric Linear Fireplace. An Eat-In Island Kitchen with Dining Area is perfect for a growing family. Need to entertain or just relax? The finished lower level is just PERFECT! And the additional daylight windows are the perfect touch. A "Hidden Gem" of the Austin is its' upper level Laundry Room.. near all the bedrooms! Owner's Suite is appointed with a walk-in closet, <sup>3</sup>/<sub>4</sub> Bath with a Dual Vanity. Features of this 3 Bedroom, 2 Bath Home Include: Oversized 2 Car Garage with a Garage Door Opener, Refrigerator, Washer/Dryer Package, Quartz Countertops, Luxury Vinyl Panel Flooring (LVP) Package, Sprinkler System, Extended 2-10 Warranty Program, <sup>1</sup>/<sub>2</sub> Bath Rough-In, Professionally Installed Blinds, and that's just the start! (Pictures of Model Home) Price may reflect promotional discounts, Estimate Completion : 90 Days