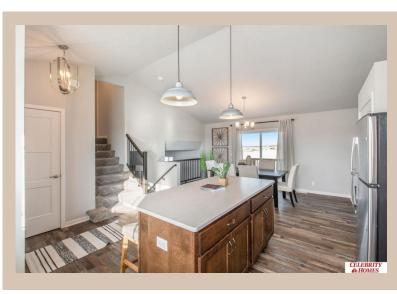

## Details

Price : 360900 Style : Multi-Level Floorplan : 2025 Del Ray Communities : Woodbrook Bedrooms: 3 Baths: 3 Sq Footage : 1849 Included : The Del Ray by Celebrity Homes. Volume ceilings welcome you to this truly Spacious Design. Once on the main floor, an Eat-In Island Kitchen with Dining Area is perfect for any growing family. A short step away will lead to a spacious Gathering Room that is sure to impress with its' Electric Linear Fireplace. Need even more space to entertain or just relax, what about finishing the lower level as an additional feature? Owner's Suite is appointed with a walk-in closet, <sup>3</sup>/<sub>4</sub> Bath with a Dual Vanity. Features of this 3 Bedroom, 2 Bath Home Include: 2 Car Garage with a Garage Door Opener, Refrigerator, Washer/Dryer Package, Quartz Countertops, Luxury Vinyl Panel Flooring (LVP) Package, Sprinkler System, Extended 2-10 Warranty Program, <sup>1</sup>/<sub>2</sub> Bath Rough-In, Professionally Installed Blinds, and that's just the start! (Pictures of Model Home) Price may reflect promotional discounts, if applicable **Estimate Completion : 180 Days** School District : Elkhorn Directions : From 180th & Fort St, Head North to Hartman Ave. Turn left (West) into community. Visit model homes for access to homes and Community Map.