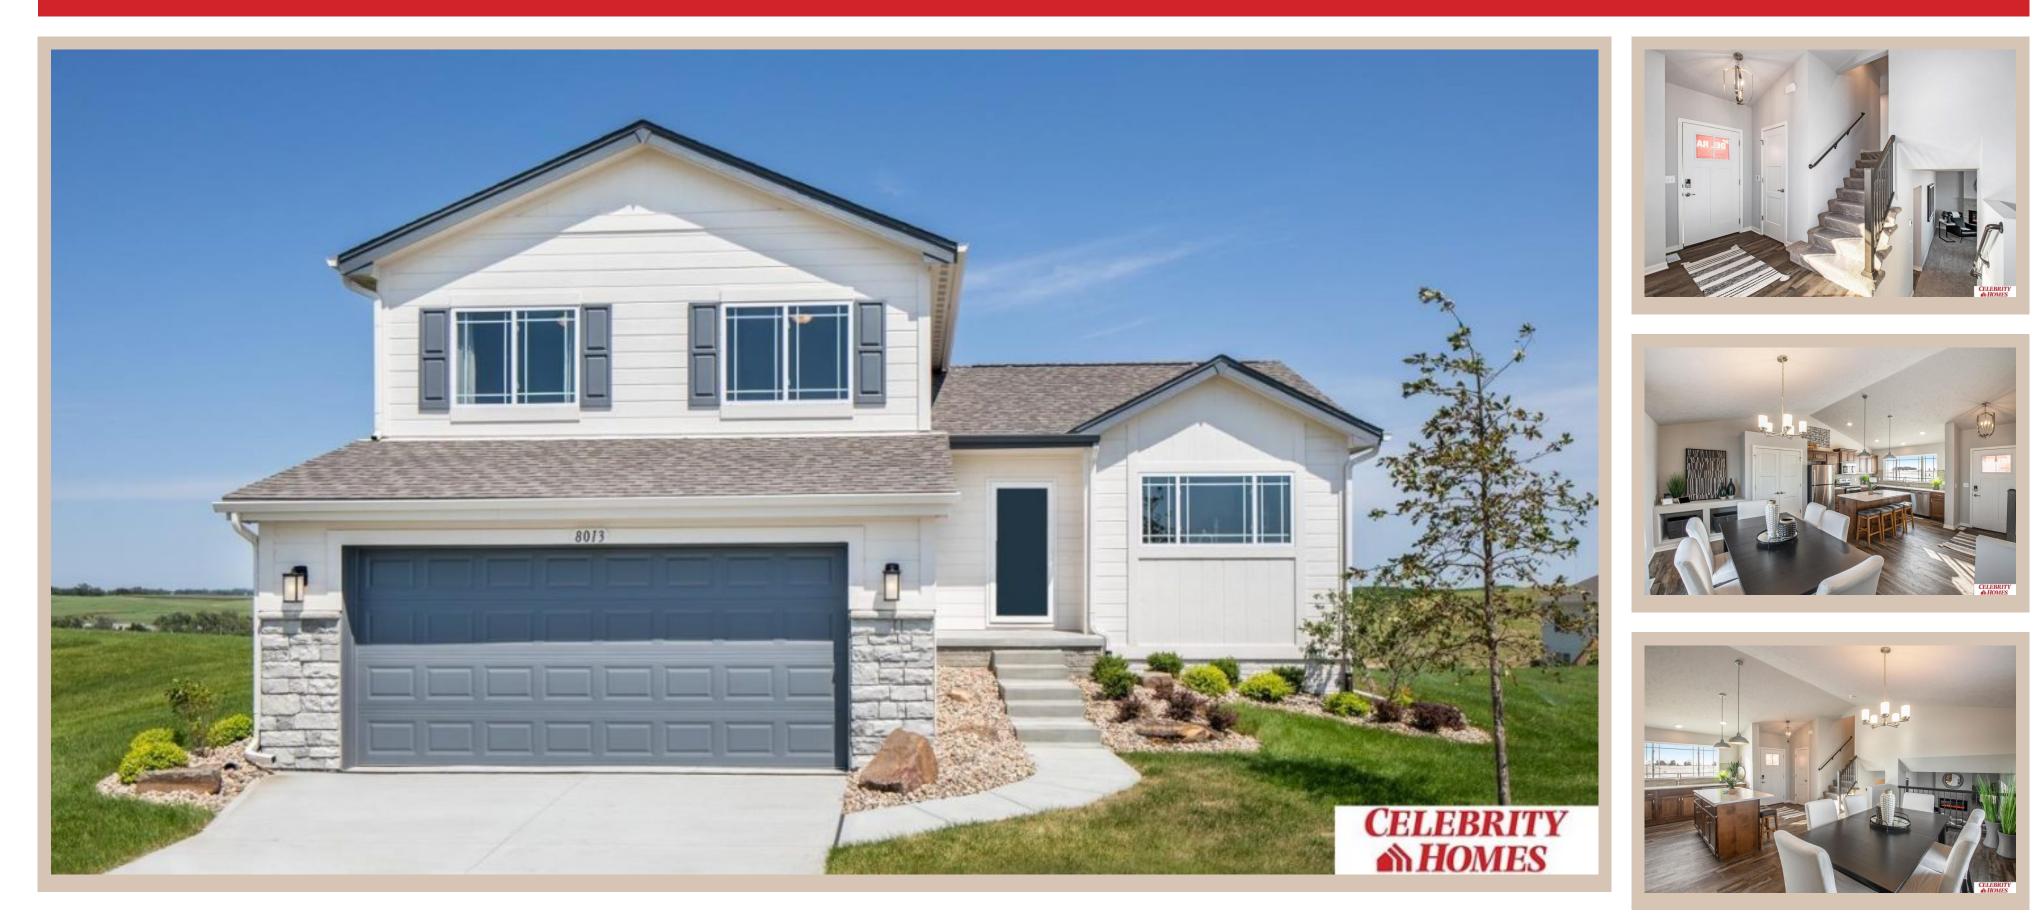

## Details

Price : 360900 Style : Multi-Level Floorplan : 2025 Del Ray Communities : Woodbrook Bedrooms: 3 Baths: 3 Sq Footage : 1849 Included : The Del Ray by Celebrity Homes. Volume ceilings welcome you to this truly Spacious Design. Once on the main floor, an Eat-In Island Kitchen with Dining Area is perfect for any growing family. A short step away will lead to a spacious Gathering Room that is sure to impress with its' Electric Linear Fireplace. Need even more space to entertain or just relax, what about finishing the lower level as an additional feature? Owner's Suite is appointed with a walk-in closet, <sup>3</sup>/<sub>4</sub> Bath with a Dual Vanity. Features of this 3 Bedroom, 2 Bath Home Include: 2 Car Garage with a Garage Door Opener, Refrigerator, Washer/Dryer Package, Quartz Countertops, Luxury Vinyl Panel Flooring (LVP) Package, Sprinkler System, Extended 2-10 Warranty Program, <sup>1</sup>/<sub>2</sub> Bath Rough-In, Professionally Installed Blinds, and that's just the start! (Pictures of Model Home) Price may reflect promotional discounts, if applicable **Estimate Completion : 180 Days** School District : Elkhorn Directions : From 180th & Fort St, Head North to Hartman Ave. Turn left (West) into community. Visit model homes for access to homes and Community Map.