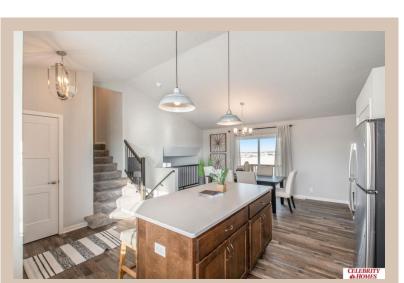

## **Details**

Price: 342900 Style: Tri-Level Floorplan : Del Ray Communities: Deer Crest

Bedrooms: 3 Baths: 3

Sq Footage: 1849

Included: The Del Ray by Celebrity Homes. Volume ceilings welcome you to this truly Spacious Design. Once on the main floor, an Eat-In Island Kitchen with Dining Area is perfect for any growing family. A short step away will lead to a spacious Gathering Room that is sure to impress with its' Electric Linear Fireplace. Need even more space to entertain or just relax, what about finishing the lower level as an additional feature? Owner's Suite is appointed with a walk-in closet, 3/4 Bath with a Dual Vanity. Features of this 3 Bedroom, 2 Bath Home Include: 2 Car Garage with a Garage Door Opener, Refrigerator, Washer/Dryer Package, Quartz Countertops, Luxury Vinyl Panel Flooring (LVP) Package, Sprinkler System, Extended 2-10 Warranty Program, ½ Bath Rough-In, Professionally Installed Blinds, and that's just the start! (Pictures of Model Home) Price may reflect promotional discounts, if applicable