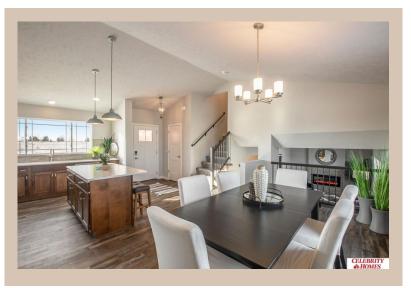

## **Details**

Price: 342900 Style: Tri-Level Floorplan : Del Ray Communities: Deer Crest

Bedrooms: 3 Baths: 3

Sq Footage: 1849

Included: The Del Ray by Celebrity Homes. Volume ceilings welcome you to this truly Spacious Design. Once on the main floor, an Eat-In Island Kitchen with Dining Area is perfect for any growing family. A short step away will lead to a spacious Gathering Room that is sure to impress with its' Electric Linear Fireplace. Need even more space to entertain or just relax, what about finishing the lower level as an additional feature? Owner's Suite is appointed with a walk-in closet, 3/4 Bath with a Dual Vanity. Features of this 3 Bedroom, 2 Bath Home Include: 2 Car Garage with a Garage Door Opener, Refrigerator, Washer/Dryer Package, Quartz Countertops, Luxury Vinyl Panel Flooring (LVP) Package, Sprinkler System, Extended 2-10 Warranty Program, ½ Bath Rough-In, Professionally Installed Blinds, and that's just the start! (Pictures of Model Home) Price may reflect promotional discounts, if applicable