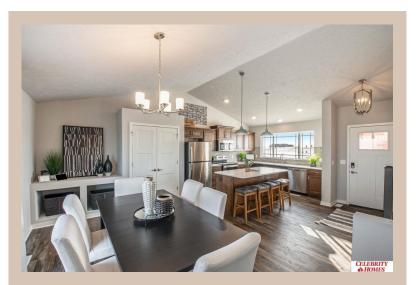

## **Details**

Price: 342900 Style: Tri-Level Floorplan : Del Ray Communities: Deer Crest

Bedrooms: 3 Baths: 3

Sq Footage: 1849

Included: The Del Ray by Celebrity Homes. Volume ceilings welcome you to this truly Spacious Design. Once on the main floor, an Eat-In Island Kitchen with Dining Area is perfect for any growing family. A short step away will lead to a spacious Gathering Room that is sure to impress with its' Electric Linear Fireplace. Need even more space to entertain or just relax, what about finishing the lower level as an additional feature? Owner's Suite is appointed with a walk-in closet, 3/4 Bath with a Dual Vanity. Features of this 3 Bedroom, 2 Bath Home Include: 2 Car Garage with a Garage Door Opener, Refrigerator, Washer/Dryer Package, Quartz Countertops, Luxury Vinyl Panel Flooring (LVP) Package, Sprinkler System, Extended 2-10 Warranty Program, ½ Bath Rough-In, Professionally Installed Blinds, and that's just the start! (Pictures of Model Home) Price may reflect promotional discounts, if applicable