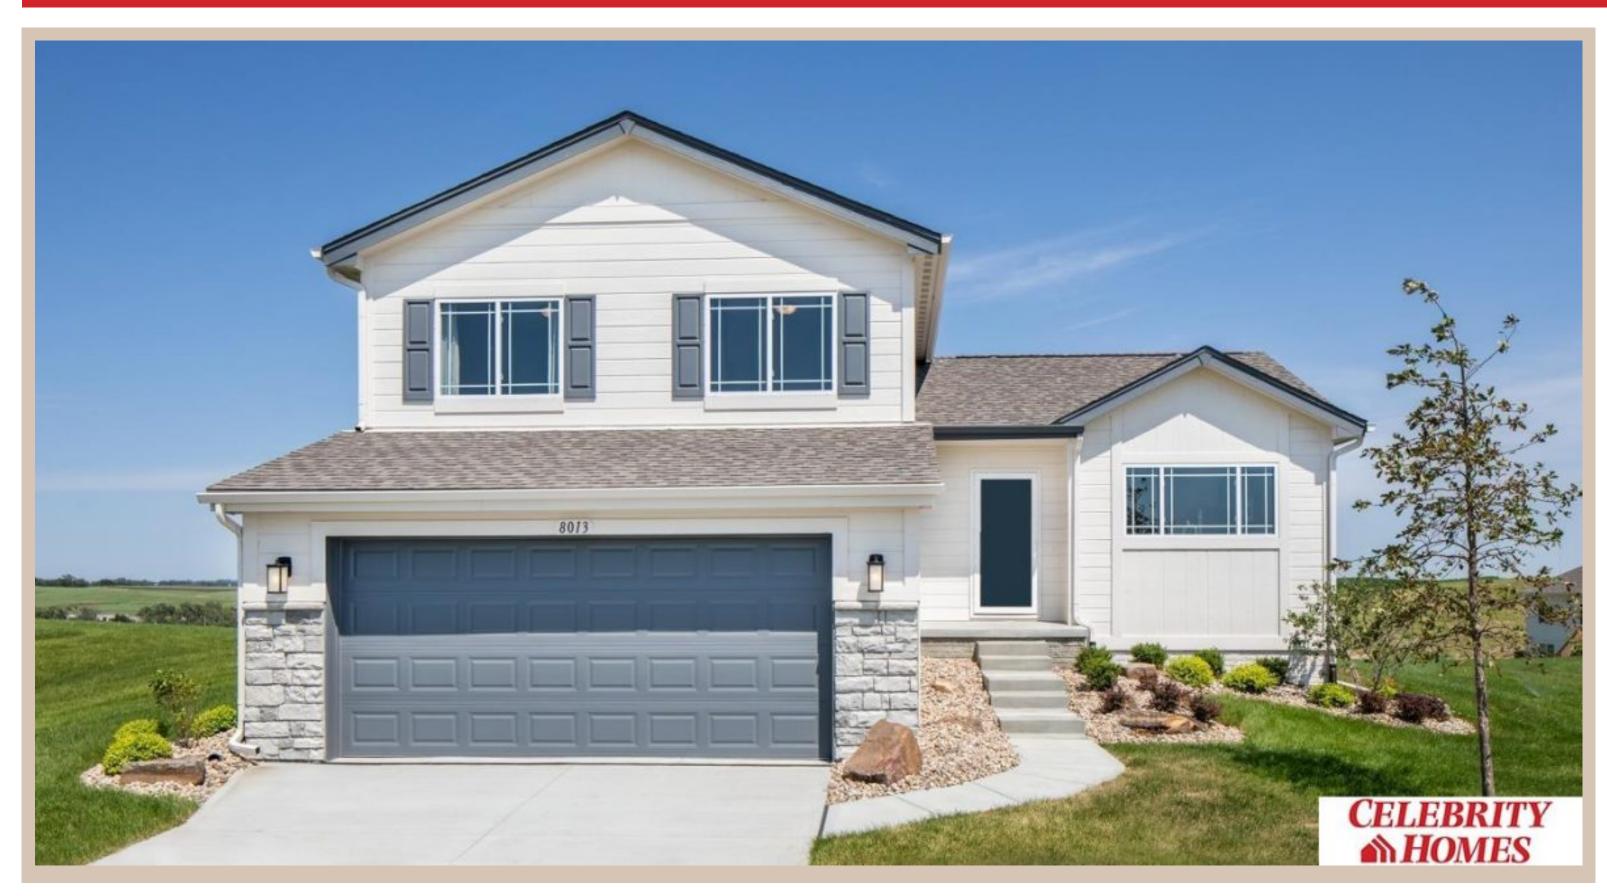

## **Details**

Price: 342900 Style: Tri-Level Floorplan : Del Ray Communities: Deer Crest

Bedrooms: 3 Baths: 3

Sq Footage: 1849

Included: The Del Ray by Celebrity Homes. Volume ceilings welcome you to this truly Spacious Design. Once on the main floor, an Eat-In Island Kitchen with Dining Area is perfect for any growing family. A short step away will lead to a spacious Gathering Room that is sure to impress with its' Electric Linear Fireplace. Need even more space to entertain or just relax, what about finishing the lower level as an additional feature? Owner's Suite is appointed with a walk-in closet, 3/4 Bath with a Dual Vanity. Features of this 3 Bedroom, 2 Bath Home Include: 2 Car Garage with a Garage Door Opener, Refrigerator, Washer/Dryer Package, Quartz Countertops, Luxury Vinyl Panel Flooring (LVP) Package, Sprinkler System, Extended 2-10 Warranty Program, ½ Bath Rough-In, Professionally Installed Blinds, and that's just the start! (Pictures of Model Home) Price may reflect promotional discounts, if applicable