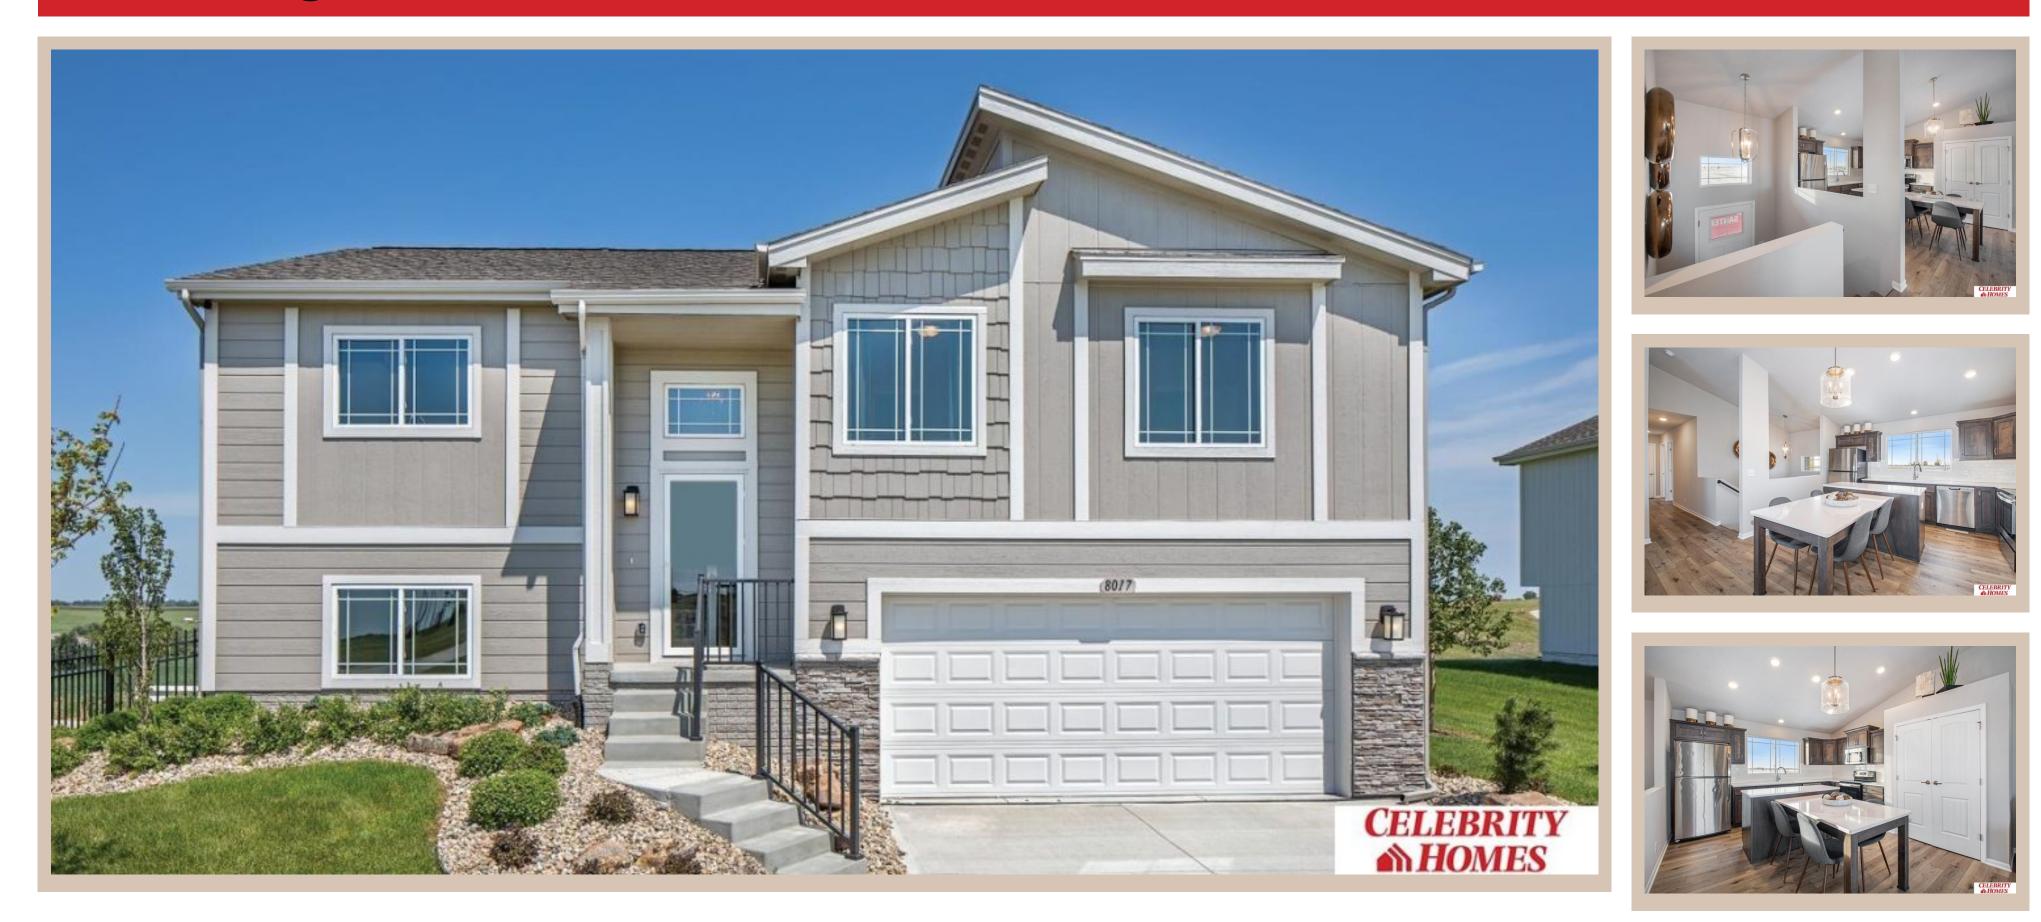

## Details

Price : 316900 Style : Multi-Level Floorplan : Santee Communities : Deer Crest Bedrooms: 3 Baths: 2 Sq Footage : 1621 Included : Welcome to The Santee by Celebrity Homes. This Open Design begins with a large Gathering Room shared with a spacious Eat-In Island Kitchen. The newly designed island is a MUST SEE! The Gathering Room is perfect for entertaining or just relaxing with its' Electric Linear Fireplace. Need a little more space? The finished lower level is just perfect! Owner's Suite is appointed with 2 walk-in closets, <sup>3</sup>/<sub>4</sub> Bath with a Dual Vanity. Features of this 3 Bedroom, 2 Bath Home Include: Oversized 2 Car Garage with a Garage Door Opener, Refrigerator, Washer/Dryer Package, Quartz Countertops, Luxury Vinyl Panel Flooring (LVP) Package, Sprinkler System, Extended 2-10 Warranty Program, Professionally Installed Blinds, and that's just the start! (Pictures of Model Home) Price may reflect promotional discounts, if applicable **Estimate Completion : 150 Days** School District : Omaha Directions : From State St turn South on 114th St. Turn left (east) onto Reynolds. Visit Model home on the corner of 113th St and Reynolds St. for Community Map and access to homes