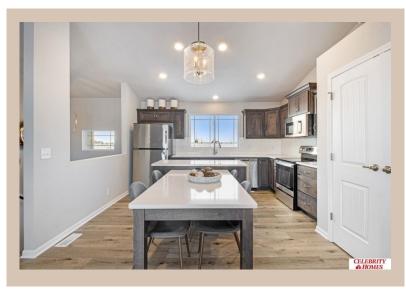

## Details

Price : 316900 Style : Multi-Level Floorplan : Santee Communities : Deer Crest Bedrooms: 3 Baths: 2 Sq Footage : 1621 Included : Welcome to The Santee by Celebrity Homes. This Open Design begins with a large Gathering Room shared with a spacious Eat-In Island Kitchen. The newly designed island is a MUST SEE! The Gathering Room is perfect for entertaining or just relaxing with its' Electric Linear Fireplace. Need a little more space? The finished lower level is just perfect! Owner's Suite is appointed with 2 walk-in closets, <sup>3</sup>/<sub>4</sub> Bath with a Dual Vanity. Features of this 3 Bedroom, 2 Bath Home Include: Oversized 2 Car Garage with a Garage Door Opener, Refrigerator, Washer/Dryer Package, Quartz Countertops, Luxury Vinyl Panel Flooring (LVP) Package, Sprinkler System, Extended 2-10 Warranty Program, Professionally Installed Blinds, and that's just the start! (Pictures of Model Home) Price may reflect promotional discounts, if applicable **Estimate Completion : 150 Days** School District : Omaha Directions : From State St turn South on 114th St. Turn left (east) onto Reynolds. Visit Model home on the corner of 113th St and Reynolds St. for Community Map and access to homes