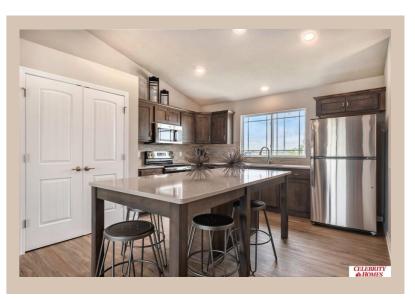

### Details

Price : 310400 Style : Multi-Level Floorplan : Linden **Communities : Deer Crest** Bedrooms: 3 Baths: 2 Sq Footage : 1537 Included : Welcome to The Linden by Celebrity Homes. This Open Design begins with a large Gathering Room shared with a spacious Eat-In Island Kitchen. Although already roomy, the raised ceilings of the upper level give the feeling of even more grandeur living space with an Electric Linear Fireplace glowing a flame and blowing warm air to boot. Entertaining and relaxation is easy in the finished lower level. Owner's Suite is appointed with a walk-in closet, <sup>3</sup>/<sub>4</sub> Bath with a Dual Vanity. Features of this 3 Bedroom, 2 Bath Home Include: Oversized 2 Car Garage with a Garage Door Opener, Refrigerator, Washer/Dryer Package, Quartz Countertops, Luxury Vinyl Panel Flooring (LVP) Package, Sprinkler System, Extended 2-10 Warranty Program, Professionally Installed Blinds, and that's just the start! (Pictures of Model Home) Price may reflect promotional discounts, if