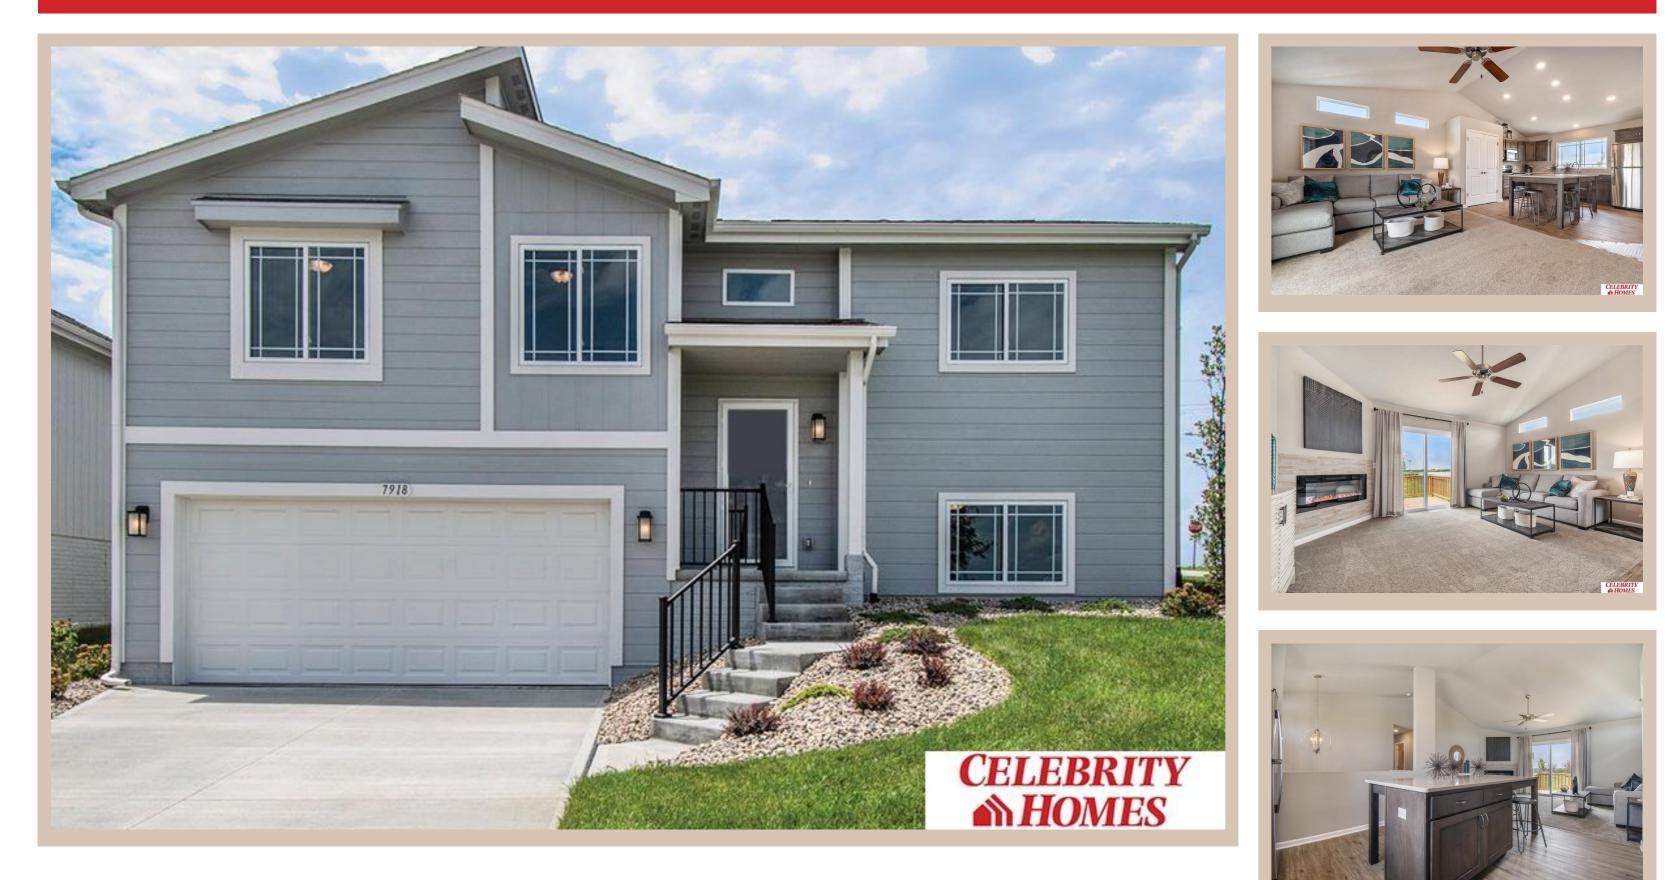

### Details

Price : 310400 Style : Multi-Level Floorplan : Linden **Communities : Deer Crest** Bedrooms: 3 Baths: 2 Sq Footage : 1537 Included : Welcome to The Linden by Celebrity Homes. This Open Design begins with a large Gathering Room shared with a spacious Eat-In Island Kitchen. Although already roomy, the raised ceilings of the upper level give the feeling of even more grandeur living space with an Electric Linear Fireplace glowing a flame and blowing warm air to boot. Entertaining and relaxation is easy in the finished lower level. Owner's Suite is appointed with a walk-in closet, <sup>3</sup>/<sub>4</sub> Bath with a Dual Vanity. Features of this 3 Bedroom, 2 Bath Home Include: Oversized 2 Car Garage with a Garage Door Opener, Refrigerator, Washer/Dryer Package, Quartz Countertops, Luxury Vinyl Panel Flooring (LVP) Package, Sprinkler System, Extended 2-10 Warranty Program, Professionally Installed Blinds, and that's just the start! (Pictures of Model Home) Price may reflect promotional discounts, if